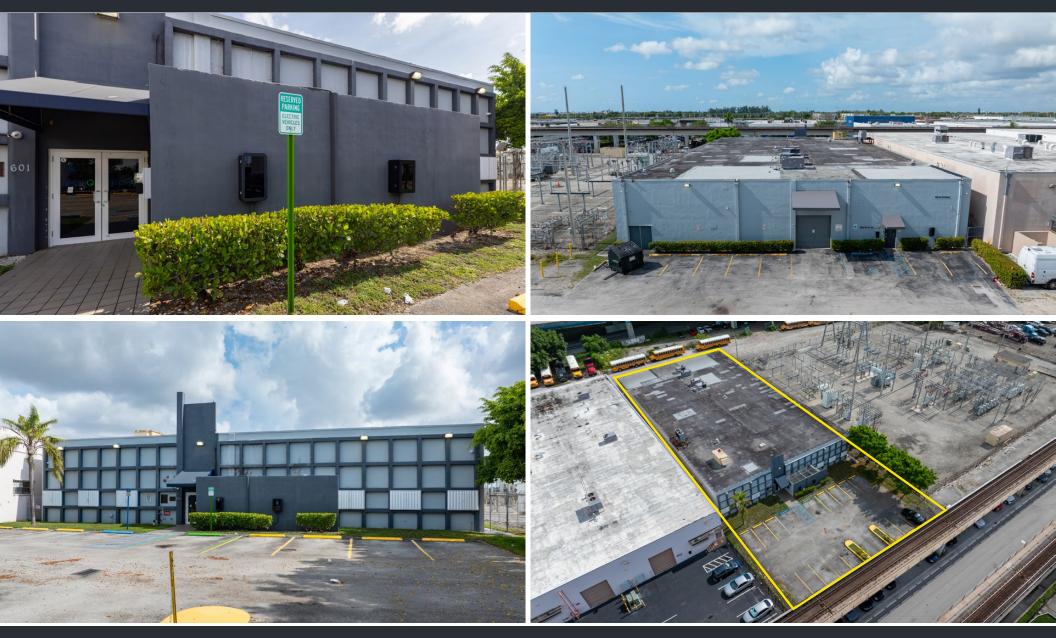

WAREHOUSE SIZE: 9,000 SF OFFICE SIZE: 9,458 SF ALLOWED USES: Industrial, Office, Flex PPSF: \$260 ASKING PRICE: \$4,800,000

# HIGHLIGHTS

- 25 DEDICATED PARKING SPACES
- 1 DRIVE-IN DOOR
- PRIME HIALEAH LOCATION
- FLEX WAREHOUSE VERSATILITY
- TESLA CHARGERS ONSITE
- OFFICE CEILING CAN BE RETURNED TO ORIGINAL HEIGHT

# 601 W 20TH STREET - HIALEAH, FL 33010

JUSTIN LEE | COMMERCIAL ADVISOR | 516.712.5104 MAX LORIA | MANAGING BROKER | 561.901.1402





# **INTERIOR PHOTOS**



### 601 W 20TH STREET - HIALEAH, FL 33010

JUSTIN LEE | COMMERCIAL ADVISOR | 516.712.5104 MAX LORIA | MANAGING BROKER | 561.901.1402



# **INTERIOR PHOTOS**



### 601 W 20TH STREET - HIALEAH, FL 33010

JUSTIN LEE | COMMERCIAL ADVISOR | 516.712.5104 MAX LORIA | MANAGING BROKER | 561.901.1402



# **EXTERIOR PHOTOS**



### 601 W 20TH STREET - HIALEAH, FL 33010

JUSTIN LEE | COMMERCIAL ADVISOR | 516.712.5104 MAX LORIA | MANAGING BROKER | 561.901.1402



## **AERIAL CONTEXT**



### 601 W 20TH STREET - HIALEAH, FL 33010

JUSTIN LEE | COMMERCIAL ADVISOR | 516.712.5104 MAX LORIA | MANAGING BROKER | 561.901.1402





### 601 W 20TH STREET - HIALEAH, FL 33010

JUSTIN LEE | COMMERCIAL ADVISOR | 516.712.5104 MAX LORIA | MANAGING BROKER | 561.901.1402





MAX LORIA **MANAGING BROKER** MAX@STL-ADVISORS.COM 561.901.1402

JUSTIN LEE COMMERCIAL ADVISOR JUSTIN@STL-ADVISORS.COM 516.712.5104

© 2025 STL | The information contained herein has been obtained from sources deemed reliable but has not been verified and no guarantee, warranty or representation, either express or implied, is made with respect to such informa