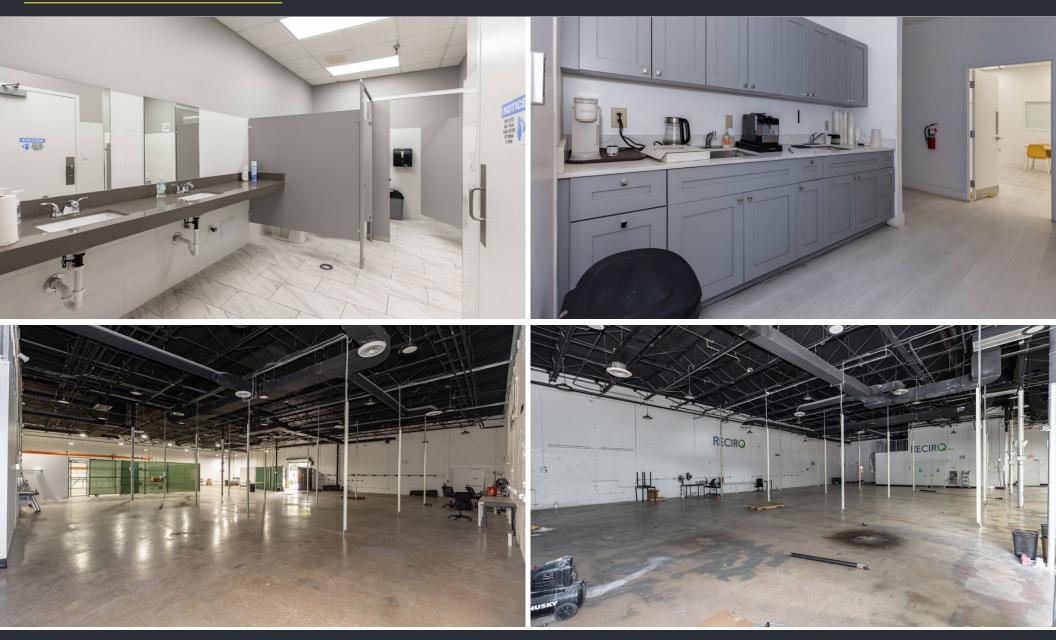

W 20th Street offers outstanding visibility, easy accessibility, and close proximity to key business districts.

### SITE SUMMARY

TOTAL BUILDING SIZE: 18,458 SF WAREHOUSE SIZE: 9,000 SF OFFICE SIZE: 9,458 SF ALLOWED USES: Industrial, Office, Flex PPSF: \$260 ASKING PRICE: \$4,800,000

# HIGHLIGHTS

- 25 DEDICATED PARKING SPACES
- 1 DRIVE-IN DOOR
- PRIME HIALEAH LOCATION
- FLEX WAREHOUSE VERSATILITY
- TESLA CHARGERS ONSITE
- OFFICE CEILING CAN BE RETURNED TO ORIGINAL HEIGHT

# 601 W 20TH STREET - HIALEAH, FL 33010

JUSTIN LEE | COMMERCIAL ADVISOR | 516.712.5104 MAX LORIA | MANAGING BROKER | 561.901.1402





# **INTERIOR PHOTOS**



### 601 W 20TH STREET - HIALEAH, FL 33010

JUSTIN LEE | COMMERCIAL ADVISOR | 516.712.5104 MAX LORIA | MANAGING BROKER | 561.901.1402



# **INTERIOR PHOTOS**



### 601 W 20TH STREET - HIALEAH, FL 33010

JUSTIN LEE | COMMERCIAL ADVISOR | 516.712.5104 MAX LORIA | MANAGING BROKER | 561.901.1402



# **EXTERIOR PHOTOS**



### 601 W 20TH STREET - HIALEAH, FL 33010

JUSTIN LEE | COMMERCIAL ADVISOR | 516.712.5104 MAX LORIA | MANAGING BROKER | 561.901.1402



## **AERIAL CONTEXT**



### 601 W 20TH STREET - HIALEAH, FL 33010

JUSTIN LEE | COMMERCIAL ADVISOR | 516.712.5104 MAX LORIA | MANAGING BROKER | 561.901.1402





### 601 W 20TH STREET - HIALEAH, FL 33010

JUSTIN LEE | COMMERCIAL ADVISOR | 516.712.5104 MAX LORIA | MANAGING BROKER | 561.901.1402





MAX LORIA **MANAGING BROKER** MAX@STL-ADVISORS.COM 561.901.1402

JUSTIN LEE COMMERCIAL ADVISOR JUSTIN@STL-ADVISORS.COM 516.712.5104

© 2025 STL | The information contained herein has been obtained fro