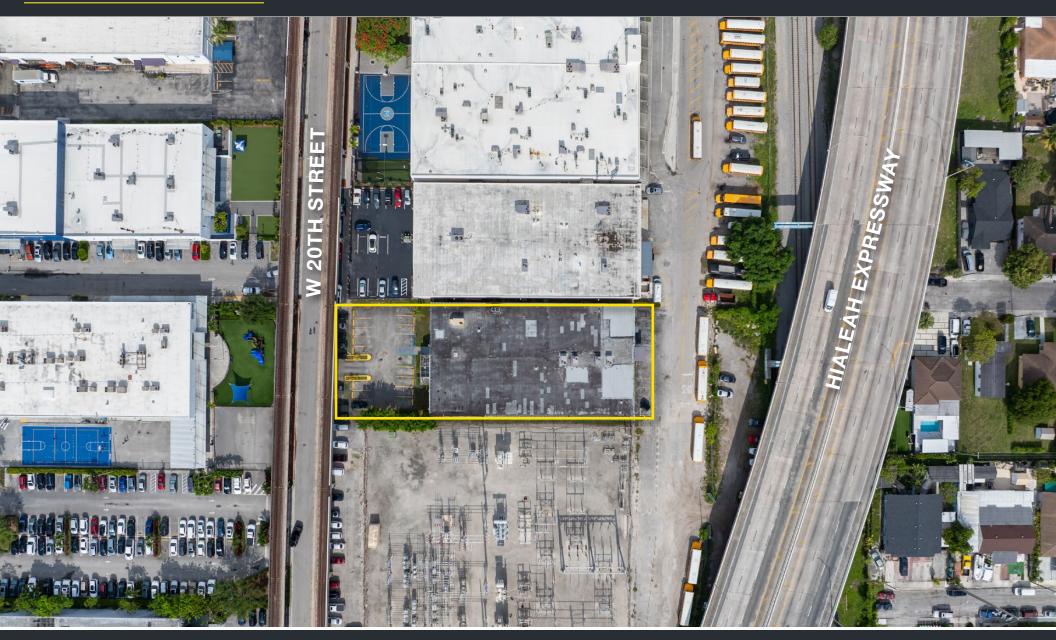

## **AERIAL CONTEXT**

### 601 W 20TH STREET - HIALEAH, FL 33010

JUSTIN LEE | COMMERCIAL ADVISOR | 516.712.5104 MAX LORIA | MANAGING BROKER | 561.901.1402