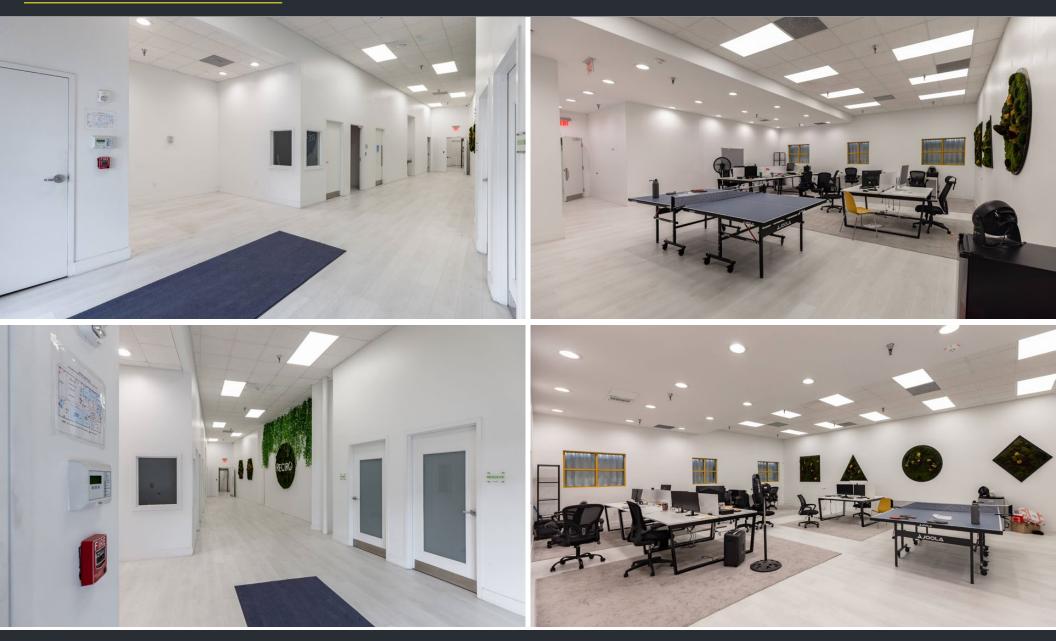

warehouse space with 17-foot clear ceilings and 9,458 square feet of office space with 11-foot ceilings. Ideally situated in the thriving Hialeah community, 601 W 20th Street offers outstanding visibility, easy accessibility, and close proximity to key business districts.

### SITE SUMMARY

TOTAL BUILDING SIZE: 18,458 SF WAREHOUSE SIZE: 9,000 SF OFFICE SIZE: 9,458 SF ALLOWED USES: Industrial, Office, Flex PPSF: \$260 ASKING PRICE: \$4,800,000

# HIGHLIGHTS

- 25 DEDICATED PARKING SPACES
- 1 DRIVE-IN DOOR
- PRIME HIALEAH LOCATION
- FLEX WAREHOUSE VERSATILITY
- TESLA CHARGERS ONSITE
- OFFICE CEILING CAN BE RETURNED TO ORIGINAL HEIGHT

# 601 W 20TH STREET - HIALEAH, FL 33010

JUSTIN LEE | COMMERCIAL ADVISOR | 516.712.5104 MAX LORIA | MANAGING BROKER | 561.901.1402





# **INTERIOR PHOTOS**



### 601 W 20TH STREET - HIALEAH, FL 33010

JUSTIN LEE | COMMERCIAL ADVISOR | 516.712.5104 MAX LORIA | MANAGING BROKER | 561.901.1402



# **INTERIOR PHOTOS**



### 601 W 20TH STREET - HIALEAH, FL 33010

JUSTIN LEE | COMMERCIAL ADVISOR | 516.712.5104 MAX LORIA | MANAGING BROKER | 561.901.1402



# **EXTERIOR PHOTOS**



### 601 W 20TH STREET - HIALEAH, FL 33010

JUSTIN LEE | COMMERCIAL ADVISOR | 516.712.5104 MAX LORIA | MANAGING BROKER | 561.901.1402



## **AERIAL CONTEXT**



### 601 W 20TH STREET - HIALEAH, FL 33010

JUSTIN LEE | COMMERCIAL ADVISOR | 516.712.5104 MAX LORIA | MANAGING BROKER | 561.901.1402





### 601 W 20TH STREET - HIALEAH, FL 33010

JUSTIN LEE | COMMERCIAL ADVISOR | 516.712.5104 MAX LORIA | MANAGING BROKER | 561.901.1402





MAX LORIA **MANAGING BROKER** MAX@STL-A