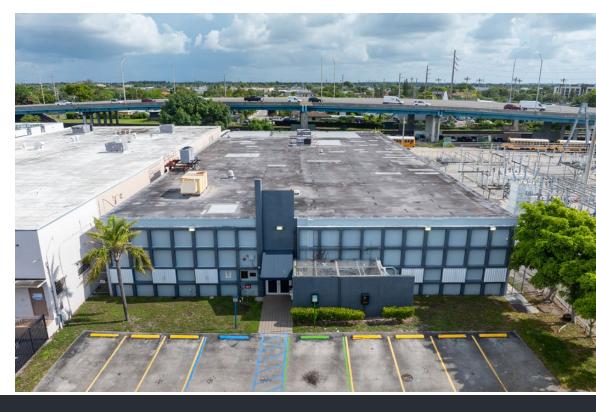

# **OVERVIEW**

601 W 20th Street is now available for lease—a fully modernized, climate-controlled industrial warehouse and office facility featuring a newly renovated façade and prestigious LEED certification. This versatile space is ideal for businesses seeking a flexible, efficient, and high-quality work environment.

Covering approximately 18,000 square feet, the property includes 9,000 square feet of warehouse space with 17-foot clear ceilings and 9,458 square feet of office space with 11-foot ceilings. Ideally situated in the thriving Hialeah community, 601 W 20th Street offers outstanding visibility, easy accessibility, and close proximity to key business districts.

## **AERIAL CONTEXT**