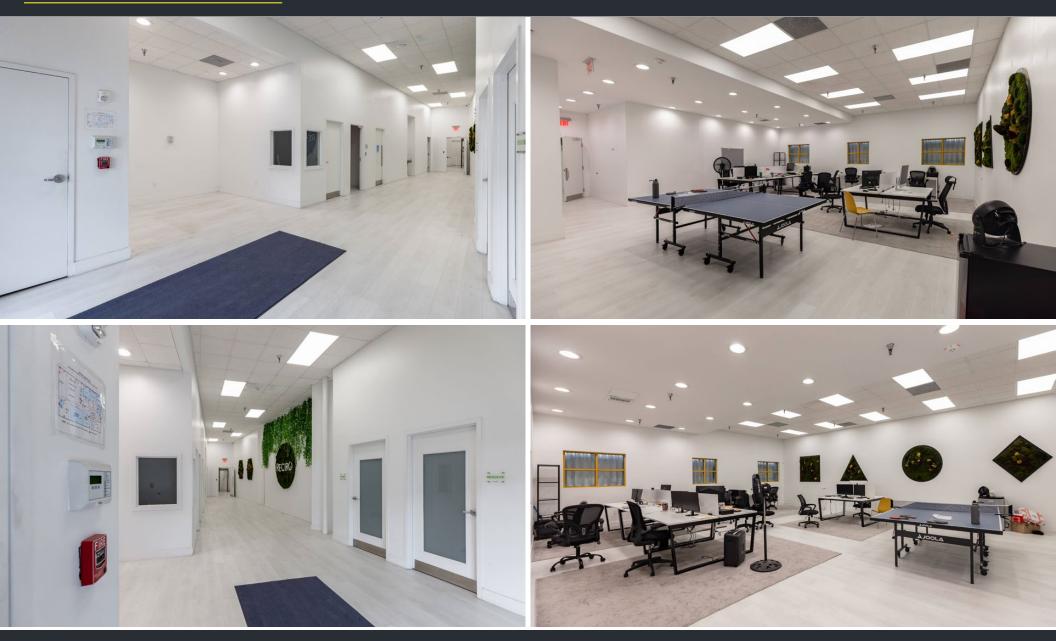

rehouse space with 17-foot clear ceilings and 9,458 square feet of office space with 11-foot ceilings. Ideally situated in the thriving Hialeah community, 601 W 20th Street offers outstanding visibility, easy accessibility, and close proximity to key business districts.

### SITE SUMMARY

TOTAL BUILDING SIZE: 18,458 SF WAREHOUSE SIZE: 9,000 SF OFFICE SIZE: 9,458 SF ALLOWED USES: Industrial, Office, Flex PPSF: \$260 ASKING PRICE: \$4,800,000

# HIGHLIGHTS

- 25 DEDICATED PARKING SPACES
- 1 DRIVE-IN DOOR
- PRIME HIALEAH LOCATION
- FLEX WAREHOUSE VERSATILITY
- TESLA CHARGERS ONSITE
- OFFICE CEILING CAN BE RETURNED TO ORIGINAL HEIGHT

### 601 W 20TH STREET - HIALEAH, FL 33010

JUSTIN LEE | COMMERCIAL ADVISOR | 516.712.5104 MAX LORIA | MANAGING BROKER | 561.901.1402





# **INTERIOR PHOTOS**



### 601 W 20TH STREET - HIALEAH, FL 33010

JUSTIN LEE | COMMERCIAL ADVISOR | 516.712.5104 MAX LORIA | MANAGING BROKER | 561.901.1402



# **INTERIOR PHOTOS**



### 601 W 20TH STREET - HIALEAH, FL 33010

JUSTIN LEE | COMMERCIAL ADVISOR | 516.712.5104 MAX LORIA | MANAGING BROKER | 561.901.1402



# **EXTERIOR PHOTOS**



### 601 W 20TH STREET - HIALEAH, FL 33010

JUSTIN LEE | COMMERCIAL ADVISOR | 516.712.5104 MAX LORIA | MANAGING BROKER | 561.901.1402



# **AERIAL CONTEXT**



### 601 W 20TH STREET - HIALEAH, FL 33010

JUSTIN LEE | COMMERCIAL ADVISOR | 516.712.5104 MAX LORIA | MANAGING BROKER | 561.901.1402





### 601 W 20TH STREET - HIALEAH, FL 33010

JUSTIN LEE | COMMERCIAL ADVISOR | 516.712.5104 MAX LORIA | MANAGING BROKER | 561.901.1402





MAX LORIA **MANAGING BROKER** MAX@STL-AD