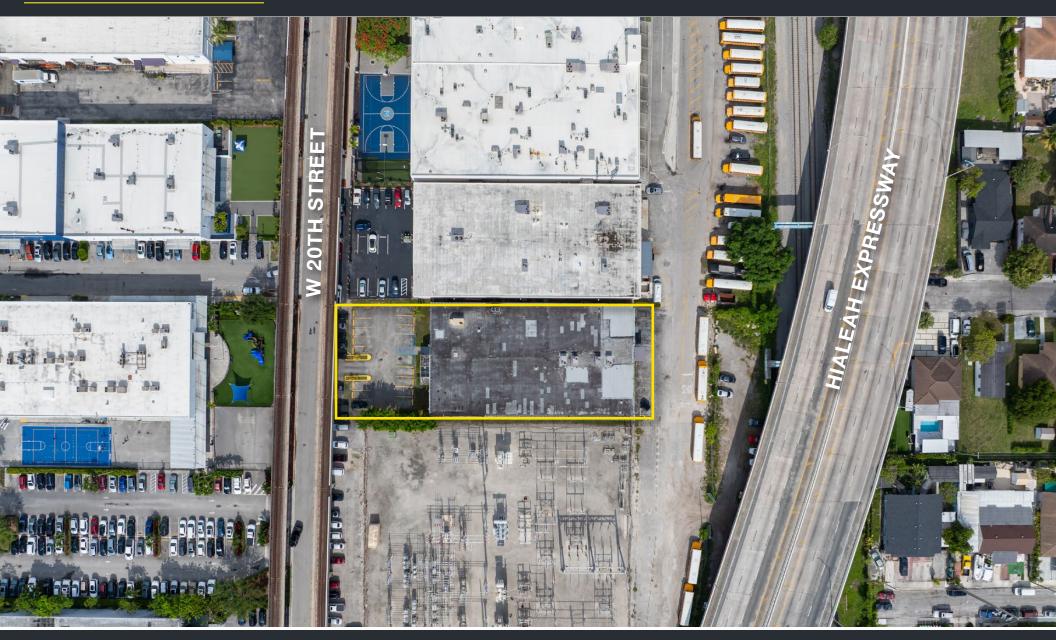

# **AERIAL CONTEXT**

### 601 W 20TH STREET - HIALEAH, FL 33010

JUSTIN LEE | COMMERCIAL ADVISOR | 516.712.5104 MAX LORIA | MANAGING BROKER | 561.901.1402