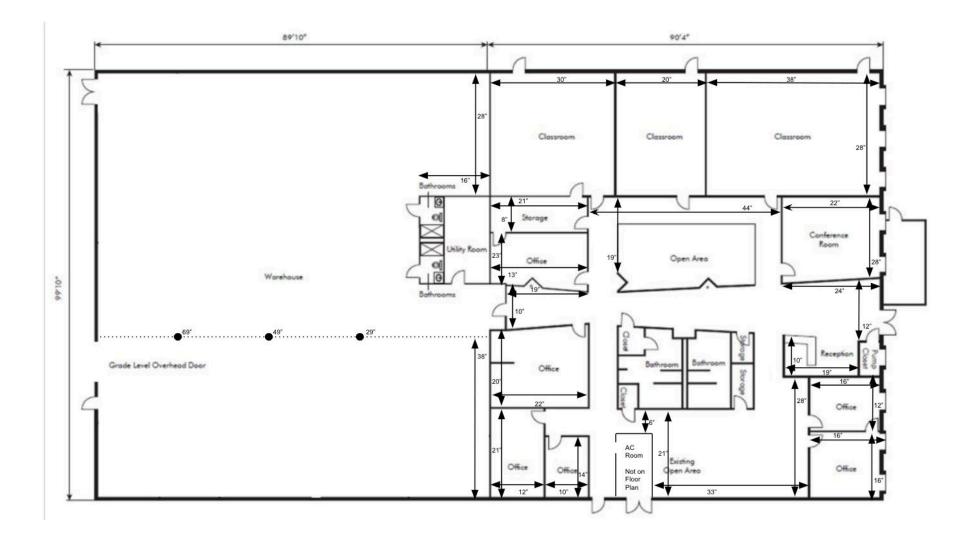

Covering approximately 18,000 square feet, the property includes 9,000 square feet of warehouse space with 17-foot clear ceilings and 9,458 square feet of office space with 11-foot ceilings. Ideally situated in the thriving Hialeah community, 601 W 20th Street offers outstanding visibility, easy accessibility, and close proximity to key business districts.

### SITE SUMMARY

TOTAL BUILDING SIZE: 18,458 SF WAREHOUSE SIZE: 9,000 SF OFFICE SIZE: 9,458 SF ALLOWED USES: Industrial, Office, Flex PPSF: \$260 ASKING PRICE: \$4,800,000