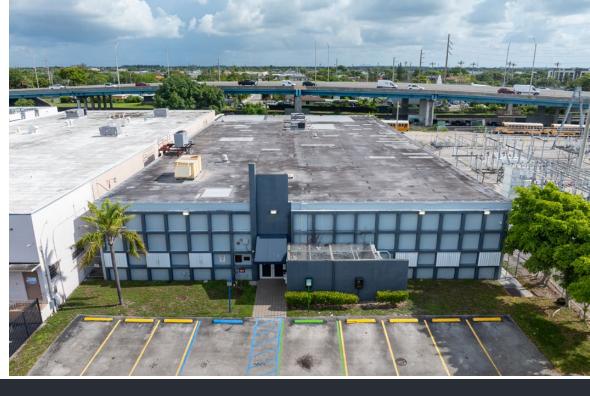

# **OVERVIEW**

601 W 20th Street is now available for sale—a fully modernized, climate-controlled industrial warehouse and office facility featuring a newly renovated façade and prestigious LEED certification. This versatile space is ideal for businesses seeking a flexible, efficient, and high-quality work environment.

Covering approximately 18,000 square feet, the property includes 9,000 square feet of warehouse space with 17-foot clear ceilings and 9,458 square feet of office space with 11-foot ceilings. Ideally situated in the thriving Hialeah community, 601 W 20th Street offers outstanding visibility, easy accessibility, and close proximity to key business districts.

### SITE SUMMARY

TOTAL BUILDING SIZE: 18,458 SF WAREHOUSE SIZE: 9,000 SF OFFICE SIZE: 9,458 SF ALLOWED USES: Industrial, Office, Flex PPSF: \$260 ASKING PRICE: \$4,800,000

# HIGHLIGHTS

- 25 DEDICATED PARKING SPACES
- 1 DRIVE-IN DOOR
- PRIME HIALEAH LOCATION
- FLEX WAREHOUSE VERSATILITY
- TESLA CHARGERS ONSITE
- OFFICE CEILING CAN BE RETURNED TO ORIGINAL HEIGHT