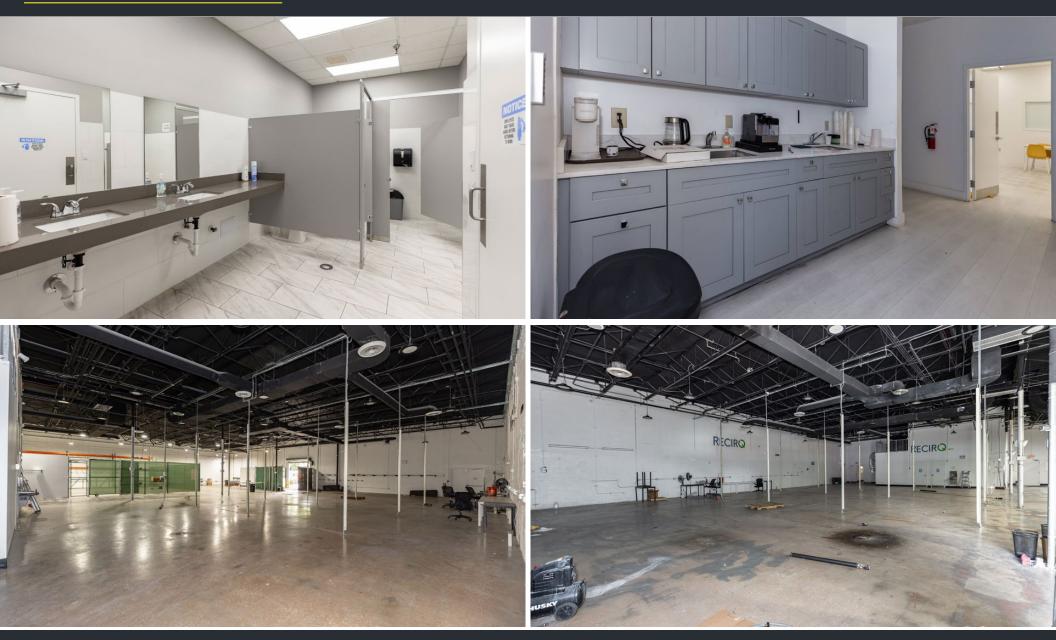

20th Street offers outstanding visibility, easy accessibility, and close proximity to key business districts.

### SITE SUMMARY

TOTAL BUILDING SIZE: 18,458 SF WAREHOUSE SIZE: 9,000 SF OFFICE SIZE: 9,458 SF ALLOWED USES: Industrial, Office, Flex PPSF: \$260 ASKING PRICE: \$4,800,000

# HIGHLIGHTS

- 25 DEDICATED PARKING SPACES
- 1 DRIVE-IN DOOR
- PRIME HIALEAH LOCATION
- FLEX WAREHOUSE VERSATILITY
- TESLA CHARGERS ONSITE
- OFFICE CEILING CAN BE RETURNED TO ORIGINAL HEIGHT

### 601 W 20TH STREET - HIALEAH, FL 33010

JUSTIN LEE | COMMERCIAL ADVISOR | 516.712.5104 MAX LORIA | MANAGING BROKER | 561.901.1402





# **INTERIOR PHOTOS**



### 601 W 20TH STREET - HIALEAH, FL 33010

JUSTIN LEE | COMMERCIAL ADVISOR | 516.712.5104 MAX LORIA | MANAGING BROKER | 561.901.1402



# **INTERIOR PHOTOS**



### 601 W 20TH STREET - HIALEAH, FL 33010

JUSTIN LEE | COMMERCIAL ADVISOR | 516.712.5104 MAX LORIA | MANAGING BROKER | 561.901.1402



# **EXTERIOR PHOTOS**



### 601 W 20TH STREET - HIALEAH, FL 33010

JUSTIN LEE | COMMERCIAL ADVISOR | 516.712.5104 MAX LORIA | MANAGING BROKER | 561.901.1402



# **AERIAL CONTEXT**



### 601 W 20TH STREET - HIALEAH, FL 33010

JUSTIN LEE | COMMERCIAL ADVISOR | 516.712.5104 MAX LORIA | MANAGING BROKER | 561.901.1402





### 601 W 20TH STREET - HIALEAH, FL 33010

JUSTIN LEE | COMMERCIAL ADVISOR | 516.712.5104 MAX LORIA | MANAGING BROKER | 561.901.1402





MAX LORIA **MANAGING BROKER** MAX@STL-ADVISORS.COM 561.901.1402

JUSTIN LEE COMMERCIAL ADVISOR JUSTIN@STL-ADVISORS.COM 516.712.5104

© 2025 STL | The information contained herein has been obtained from