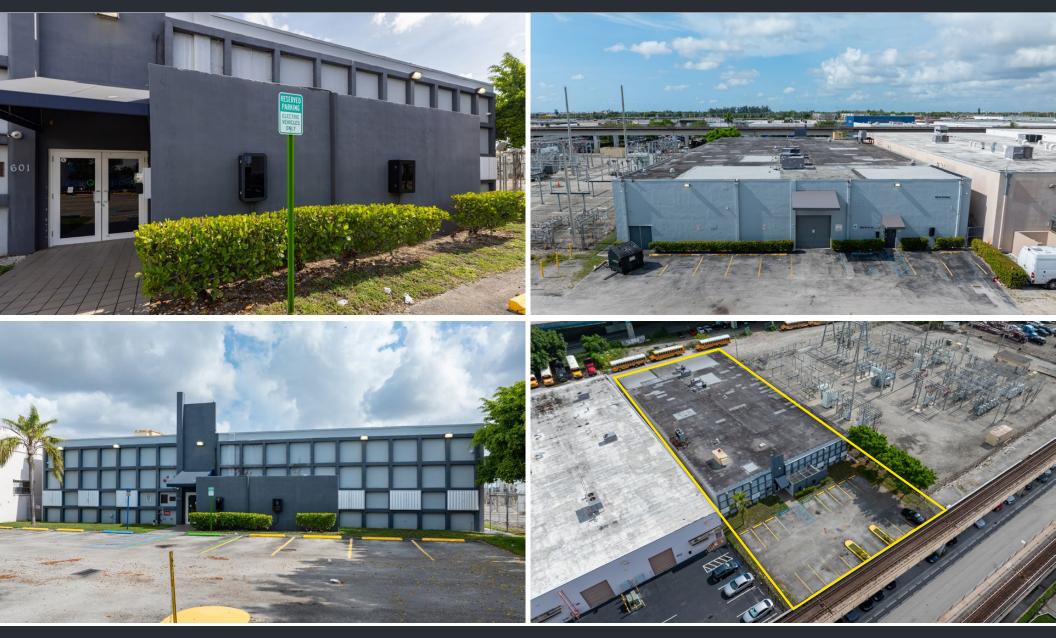

AREHOUSE SIZE: 9,000 SF OFFICE SIZE: 9,458 SF ALLOWED USES: Industrial, Office, Flex PPSF: \$260 ASKING PRICE: \$4,800,000

# HIGHLIGHTS

- 25 DEDICATED PARKING SPACES
- 1 DRIVE-IN DOOR
- PRIME HIALEAH LOCATION
- FLEX WAREHOUSE VERSATILITY
- TESLA CHARGERS ONSITE
- OFFICE CEILING CAN BE RETURNED TO ORIGINAL HEIGHT

### 601 W 20TH STREET - HIALEAH, FL 33010

JUSTIN LEE | COMMERCIAL ADVISOR | 516.712.5104 MAX LORIA | MANAGING BROKER | 561.901.1402





# **INTERIOR PHOTOS**



### 601 W 20TH STREET - HIALEAH, FL 33010

JUSTIN LEE | COMMERCIAL ADVISOR | 516.712.5104 MAX LORIA | MANAGING BROKER | 561.901.1402



# **INTERIOR PHOTOS**



### 601 W 20TH STREET - HIALEAH, FL 33010

JUSTIN LEE | COMMERCIAL ADVISOR | 516.712.5104 MAX LORIA | MANAGING BROKER | 561.901.1402



# **EXTERIOR PHOTOS**



### 601 W 20TH STREET - HIALEAH, FL 33010

JUSTIN LEE | COMMERCIAL ADVISOR | 516.712.5104 MAX LORIA | MANAGING BROKER | 561.901.1402



# **AERIAL CONTEXT**



### 601 W 20TH STREET - HIALEAH, FL 33010

JUSTIN LEE | COMMERCIAL ADVISOR | 516.712.5104 MAX LORIA | MANAGING BROKER | 561.901.1402





### 601 W 20TH STREET - HIALEAH, FL 33010

JUSTIN LEE | COMMERCIAL ADVISOR | 516.712.5104 MAX LORIA | MANAGING BROKER | 561.901.1402





MAX LORIA **MANAGING BROKER** MAX@STL-ADVISORS.COM 561.901.1402

JUSTIN LEE COMMERCIAL ADVISOR JUSTIN@STL-ADVISORS.COM 516.712.5104

© 2025 STL | The information contained herein has been obtained from sources deemed reliable but has not been verified and no guarantee, warranty or representation, either express or implied, is made with respect to such informat