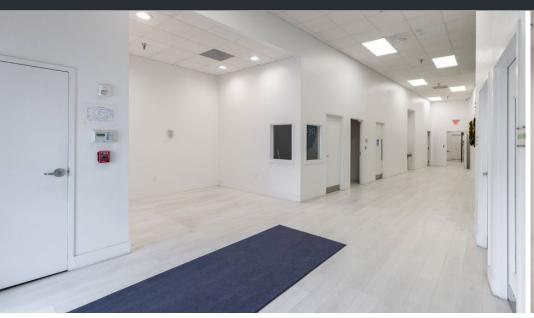

ion. This versatile space is ideal for businesses seeking a flexible, efficient, and high-quality work environment.

Covering approximately 18,000 square feet, the property includes 9,000 square feet of warehouse space with 17-foot clear ceilings and 9,458 square feet of office space with 11-foot ceilings. Ideally situated in the thriving Hialeah community, 601 W 20th Street offers outstanding visibility, easy accessibility, and close proximity to key business districts.

#### SITE SUMMARY

**BUILDING SIZE: 18,458 SF** 

WAREHOUSE SIZE: 9,000 SF

OFFICE SIZE: 9,458 SF

**ALLOWED USES: Industrial, Office** 

ASKING PRICE: \$25,000/Month GROSS

#### **HIGHLIGHTS**

- 25 DEDICATED PARKING SPACES
- 1 DRIVE-IN DOOR
- PRIME HIALEAH LOCATION
- FLEX WAREHOUSE VERSATILITY



# **INTERIOR PHOTOS**









## **INTERIOR PHOTOS**









## **EXTERIOR PHOTOS**











## **AERIAL CONTEXT**





### **FLOOR PLANS**







JUSTIN LEE
COMMERCIAL ADVISOR
JUSTIN@STL-ADVISORS.COM
516.712.5104

MAX LORIA

MANAGING BROKER

MAX@STL-ADVISORS.COM
561.901.1402