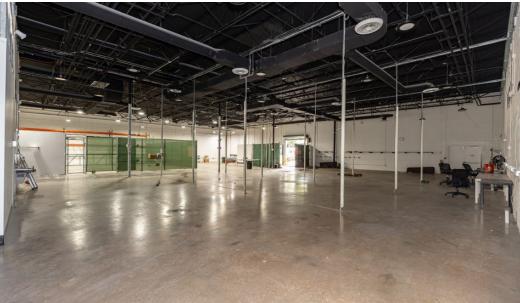

for businesses seeking a flexible, efficient, and high-quality work environment.

Covering approximately 18,000 square feet, the property includes 9,000 square feet of warehouse space with 17-foot clear ceilings and 9,458 square feet of office space with 11-foot ceilings. Ideally situated in the thriving Hialeah community, 601 W 20th Street offers outstanding visibility, easy accessibility, and close proximity to key business districts.

#### SITE SUMMARY

**BUILDING SIZE: 18,458 SF** 

WAREHOUSE SIZE: 9,000 SF

OFFICE SIZE: 9,458 SF

**ALLOWED USES: Industrial, Office** 

ASKING PRICE: \$25,000/Month GROSS

#### **HIGHLIGHTS**

- 25 DEDICATED PARKING SPACES
- 1 DRIVE-IN DOOR
- PRIME HIALEAH LOCATION
- FLEX WAREHOUSE VERSATILITY



# **INTERIOR PHOTOS**









## **INTERIOR PHOTOS**









## **EXTERIOR PHOTOS**











## **AERIAL CONTEXT**





### **FLOOR PLANS**







JUSTIN LEE
COMMERCIAL ADVISOR
JUSTIN@STL-ADVISORS.COM
516.712.5104

MAX LORIA

MANAGING BROKER

MAX@STL-ADVISORS.COM
561.901.1402