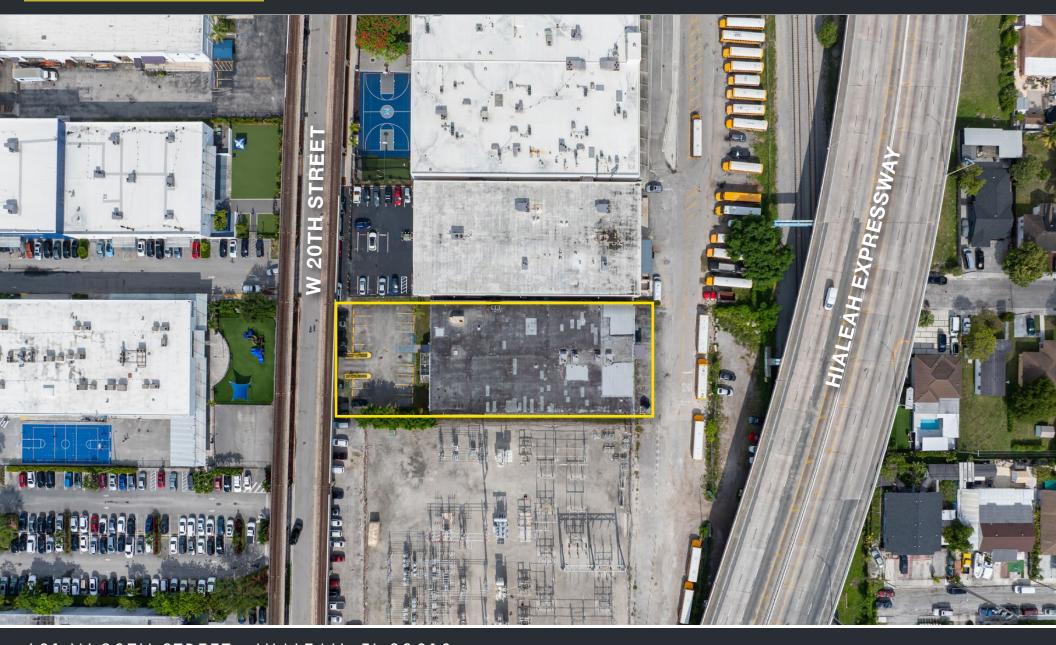

work environment.

Covering approximately 18,000 square feet, the property includes 9,000 square feet of warehouse space with 17-foot clear ceilings and 9,458 square feet of office space with 11-foot ceilings. Ideally situated in the thriving Hialeah community, 601 W 20th Street offers outstanding visibility, easy accessibility, and close proximity to key business districts.

#### SITE SUMMARY

**BUILDING SIZE: 18,458 SF** 

WAREHOUSE SIZE: 9,000 SF

OFFICE SIZE: 9,458 SF

**ALLOWED USES: Industrial, Office** 

ASKING PRICE: \$25,000/Month GROSS

#### **HIGHLIGHTS**

- 25 DEDICATED PARKING SPACES
- 1 DRIVE-IN DOOR
- PRIME HIALEAH LOCATION
- FLEX WAREHOUSE VERSATILITY



# **INTERIOR PHOTOS**









## **INTERIOR PHOTOS**









## **EXTERIOR PHOTOS**











## **AERIAL CONTEXT**





### **FLOOR PLANS**







JUSTIN LEE
COMMERCIAL ADVISOR
JUSTIN@STL-ADVISORS.COM
516.712.5104

MAX LORIA

MANAGING BROKER

MAX@STL-ADVISORS.COM
561.901.1402