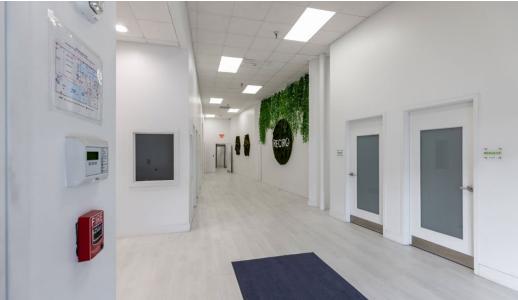

This versatile space is ideal for businesses seeking a flexible, efficient, and high-quality work environment.

Covering approximately 18,000 square feet, the property includes 9,000 square feet of warehouse space with 17-foot clear ceilings and 9,458 square feet of office space with 11-foot ceilings. Ideally situated in the thriving Hialeah community, 601 W 20th Street offers outstanding visibility, easy accessibility, and close proximity to key business districts.

#### SITE SUMMARY

**BUILDING SIZE: 18,458 SF** 

WAREHOUSE SIZE: 9,000 SF

OFFICE SIZE: 9,458 SF

**ALLOWED USES: Industrial, Office** 

ASKING PRICE: \$25,000/Month GROSS

#### **HIGHLIGHTS**

- 25 DEDICATED PARKING SPACES
- 1 DRIVE-IN DOOR
- PRIME HIALEAH LOCATION
- FLEX WAREHOUSE VERSATILITY



# **INTERIOR PHOTOS**









## **INTERIOR PHOTOS**









## **EXTERIOR PHOTOS**











## **AERIAL CONTEXT**





### **FLOOR PLANS**







JUSTIN LEE
COMMERCIAL ADVISOR
JUSTIN@STL-ADVISORS.COM
516.712.5104

MAX LORIA

MANAGING BROKER

MAX@STL-ADVISORS.COM
561.901.1402