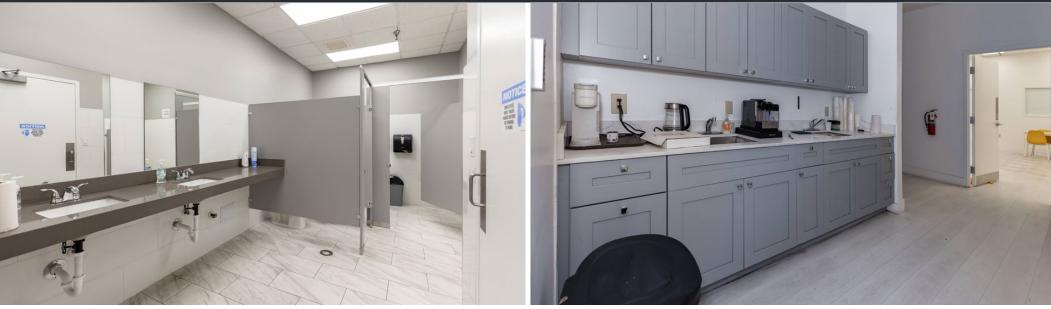

al for businesses seeking a flexible, efficient, and high-quality work environment.

Covering approximately 18,000 square feet, the property includes 9,000 square feet of warehouse space with 17-foot clear ceilings and 9,458 square feet of office space with 11-foot ceilings. Ideally situated in the thriving Hialeah community, 601 W 20th Street offers outstanding visibility, easy accessibility, and close proximity to key business districts.

#### SITE SUMMARY

**BUILDING SIZE: 18,458 SF** 

WAREHOUSE SIZE: 9,000 SF

OFFICE SIZE: 9,458 SF

**ALLOWED USES: Industrial, Office** 

ASKING PRICE: \$25,000/Month GROSS

#### **HIGHLIGHTS**

- 25 DEDICATED PARKING SPACES
- 1 DRIVE-IN DOOR
- PRIME HIALEAH LOCATION
- FLEX WAREHOUSE VERSATILITY



# **INTERIOR PHOTOS**









## **INTERIOR PHOTOS**









## **EXTERIOR PHOTOS**











## **AERIAL CONTEXT**





### **FLOOR PLANS**







JUSTIN LEE
COMMERCIAL ADVISOR
JUSTIN@STL-ADVISORS.COM
516.712.5104

MAX LORIA

MANAGING BROKER

MAX@STL-ADVISORS.COM
561.901.1402