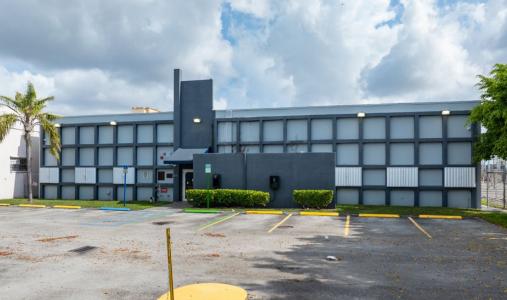

, efficient, and high-quality work environment.

Covering approximately 18,000 square feet, the property includes 9,000 square feet of warehouse space with 17-foot clear ceilings and 9,458 square feet of office space with 11-foot ceilings. Ideally situated in the thriving Hialeah community, 601 W 20th Street offers outstanding visibility, easy accessibility, and close proximity to key business districts.

#### SITE SUMMARY

**BUILDING SIZE: 18,458 SF** 

WAREHOUSE SIZE: 9,000 SF

OFFICE SIZE: 9,458 SF

**ALLOWED USES: Industrial, Office** 

ASKING PRICE: \$25,000/Month GROSS

#### **HIGHLIGHTS**

- 25 DEDICATED PARKING SPACES
- 1 DRIVE-IN DOOR
- PRIME HIALEAH LOCATION
- FLEX WAREHOUSE VERSATILITY



# **INTERIOR PHOTOS**









## **INTERIOR PHOTOS**









## **EXTERIOR PHOTOS**











## **AERIAL CONTEXT**





### **FLOOR PLANS**







JUSTIN LEE
COMMERCIAL ADVISOR
JUSTIN@STL-ADVISORS.COM
516.712.5104

MAX LORIA

MANAGING BROKER

MAX@STL-ADVISORS.COM
561.901.1402