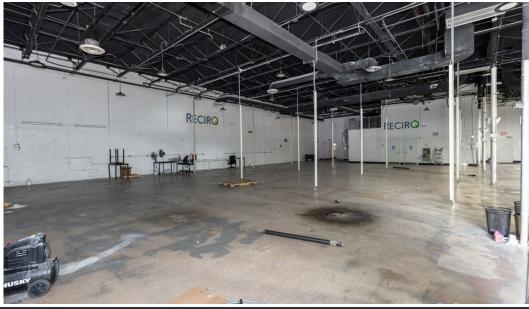

or businesses seeking a flexible, efficient, and high-quality work environment.

Covering approximately 18,000 square feet, the property includes 9,000 square feet of warehouse space with 17-foot clear ceilings and 9,458 square feet of office space with 11-foot ceilings. Ideally situated in the thriving Hialeah community, 601 W 20th Street offers outstanding visibility, easy accessibility, and close proximity to key business districts.

#### SITE SUMMARY

**BUILDING SIZE: 18,458 SF** 

WAREHOUSE SIZE: 9,000 SF

OFFICE SIZE: 9,458 SF

**ALLOWED USES: Industrial, Office** 

ASKING PRICE: \$25,000/Month GROSS

#### **HIGHLIGHTS**

- 25 DEDICATED PARKING SPACES
- 1 DRIVE-IN DOOR
- PRIME HIALEAH LOCATION
- FLEX WAREHOUSE VERSATILITY



# **INTERIOR PHOTOS**









## **INTERIOR PHOTOS**









## **EXTERIOR PHOTOS**











## **AERIAL CONTEXT**





### **FLOOR PLANS**







JUSTIN LEE
COMMERCIAL ADVISOR
JUSTIN@STL-ADVISORS.COM
516.712.5104

MAX LORIA

MANAGING BROKER

MAX@STL-ADVISORS.COM
561.901.1402