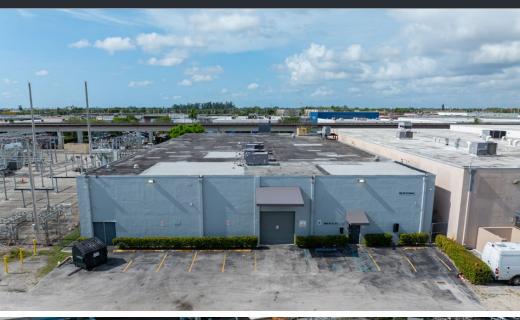

le, efficient, and high-quality work environment.

Covering approximately 18,000 square feet, the property includes 9,000 square feet of warehouse space with 17-foot clear ceilings and 9,458 square feet of office space with 11-foot ceilings. Ideally situated in the thriving Hialeah community, 601 W 20th Street offers outstanding visibility, easy accessibility, and close proximity to key business districts.

#### SITE SUMMARY

**BUILDING SIZE: 18,458 SF** 

WAREHOUSE SIZE: 9,000 SF

OFFICE SIZE: 9,458 SF

**ALLOWED USES: Industrial, Office** 

ASKING PRICE: \$25,000/Month GROSS

#### **HIGHLIGHTS**

- 25 DEDICATED PARKING SPACES
- 1 DRIVE-IN DOOR
- PRIME HIALEAH LOCATION
- FLEX WAREHOUSE VERSATILITY



# **INTERIOR PHOTOS**









## **INTERIOR PHOTOS**









## **EXTERIOR PHOTOS**











## **AERIAL CONTEXT**





### **FLOOR PLANS**







JUSTIN LEE
COMMERCIAL ADVISOR
JUSTIN@STL-ADVISORS.COM
516.712.5104

MAX LORIA

MANAGING BROKER

MAX@STL-ADVISORS.COM
561.901.1402