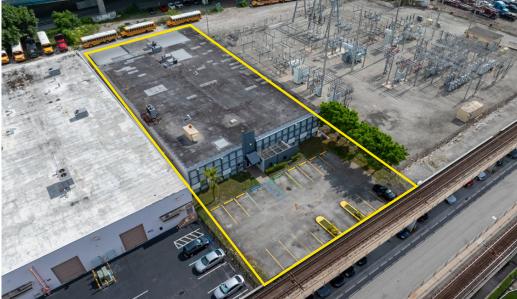

efficient, and high-quality work environment.

Covering approximately 18,000 square feet, the property includes 9,000 square feet of warehouse space with 17-foot clear ceilings and 9,458 square feet of office space with 11-foot ceilings. Ideally situated in the thriving Hialeah community, 601 W 20th Street offers outstanding visibility, easy accessibility, and close proximity to key business districts.

#### SITE SUMMARY

**BUILDING SIZE: 18,458 SF** 

WAREHOUSE SIZE: 9,000 SF

OFFICE SIZE: 9,458 SF

**ALLOWED USES: Industrial, Office** 

ASKING PRICE: \$25,000/Month GROSS

#### **HIGHLIGHTS**

- 25 DEDICATED PARKING SPACES
- 1 DRIVE-IN DOOR
- PRIME HIALEAH LOCATION
- FLEX WAREHOUSE VERSATILITY



# **INTERIOR PHOTOS**









## **INTERIOR PHOTOS**









## **EXTERIOR PHOTOS**











## **AERIAL CONTEXT**





### **FLOOR PLANS**







JUSTIN LEE
COMMERCIAL ADVISOR
JUSTIN@STL-ADVISORS.COM
516.712.5104

MAX LORIA

MANAGING BROKER

MAX@STL-ADVISORS.COM
561.901.1402