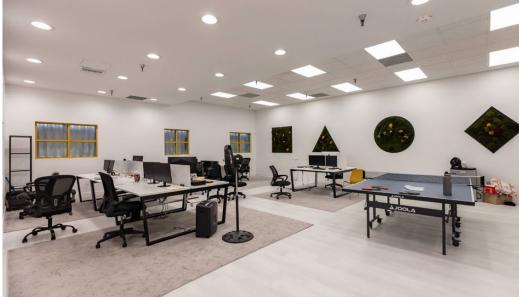

his versatile space is ideal for businesses seeking a flexible, efficient, and high-quality work environment.

Covering approximately 18,000 square feet, the property includes 9,000 square feet of warehouse space with 17-foot clear ceilings and 9,458 square feet of office space with 11-foot ceilings. Ideally situated in the thriving Hialeah community, 601 W 20th Street offers outstanding visibility, easy accessibility, and close proximity to key business districts.

#### SITE SUMMARY

**BUILDING SIZE: 18,458 SF** 

WAREHOUSE SIZE: 9,000 SF

OFFICE SIZE: 9,458 SF

**ALLOWED USES: Industrial, Office** 

ASKING PRICE: \$25,000/Month GROSS

#### **HIGHLIGHTS**

- 25 DEDICATED PARKING SPACES
- 1 DRIVE-IN DOOR
- PRIME HIALEAH LOCATION
- FLEX WAREHOUSE VERSATILITY



# **INTERIOR PHOTOS**









## **INTERIOR PHOTOS**









## **EXTERIOR PHOTOS**











## **AERIAL CONTEXT**





### **FLOOR PLANS**







JUSTIN LEE
COMMERCIAL ADVISOR
JUSTIN@STL-ADVISORS.COM
516.712.5104

MAX LORIA

MANAGING BROKER

MAX@STL-ADVISORS.COM
561.901.1402