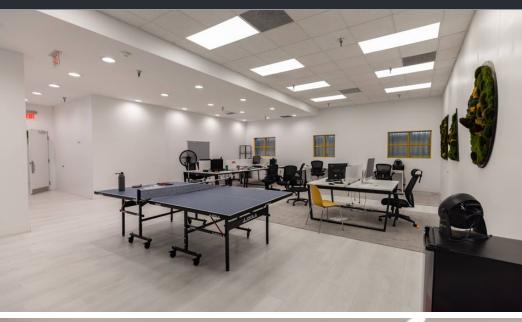

n. This versatile space is ideal for businesses seeking a flexible, efficient, and high-quality work environment.

Covering approximately 18,000 square feet, the property includes 9,000 square feet of warehouse space with 17-foot clear ceilings and 9,458 square feet of office space with 11-foot ceilings. Ideally situated in the thriving Hialeah community, 601 W 20th Street offers outstanding visibility, easy accessibility, and close proximity to key business districts.

#### SITE SUMMARY

**BUILDING SIZE: 18,458 SF** 

WAREHOUSE SIZE: 9,000 SF

OFFICE SIZE: 9,458 SF

**ALLOWED USES: Industrial, Office** 

ASKING PRICE: \$25,000/Month GROSS

#### **HIGHLIGHTS**

- 25 DEDICATED PARKING SPACES
- 1 DRIVE-IN DOOR
- PRIME HIALEAH LOCATION
- FLEX WAREHOUSE VERSATILITY



# **INTERIOR PHOTOS**









## **INTERIOR PHOTOS**









## **EXTERIOR PHOTOS**











## **AERIAL CONTEXT**





### **FLOOR PLANS**







JUSTIN LEE
COMMERCIAL ADVISOR
JUSTIN@STL-ADVISORS.COM
516.712.5104

MAX LORIA

MANAGING BROKER

MAX@STL-ADVISORS.COM
561.901.1402