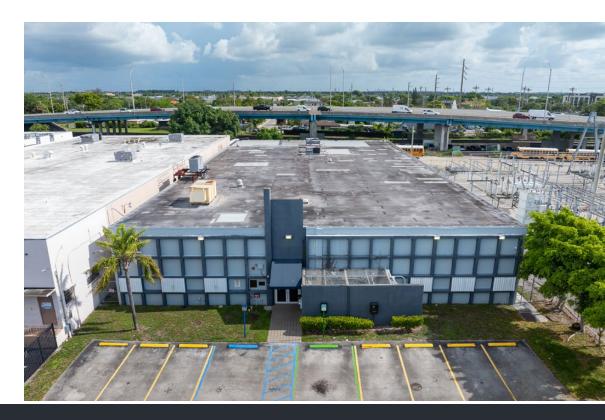

estigious LEED certification. This versatile space is ideal for businesses seeking a flexible, efficient, and high-quality work environment.

Covering approximately 18,000 square feet, the property includes 9,000 square feet of warehouse space with 17-foot clear ceilings and 9,458 square feet of office space with 11-foot ceilings. Ideally situated in the thriving Hialeah community, 601 W 20th Street offers outstanding visibility, easy accessibility, and close proximity to key business districts.

#### SITE SUMMARY

**BUILDING SIZE: 18,458 SF** 

WAREHOUSE SIZE: 9,000 SF

OFFICE SIZE: 9,458 SF

**ALLOWED USES: Industrial, Office** 

ASKING PRICE: \$25,000/Month GROSS

#### **HIGHLIGHTS**

- 25 DEDICATED PARKING SPACES
- 1 DRIVE-IN DOOR
- PRIME HIALEAH LOCATION
- FLEX WAREHOUSE VERSATILITY



# **INTERIOR PHOTOS**









## **INTERIOR PHOTOS**









## **EXTERIOR PHOTOS**











## **AERIAL CONTEXT**





### **FLOOR PLANS**







JUSTIN LEE
COMMERCIAL ADVISOR
JUSTIN@STL-ADVISORS.COM
516.712.5104

MAX LORIA

MANAGING BROKER

MAX@STL-ADVISORS.COM
561.901.1402