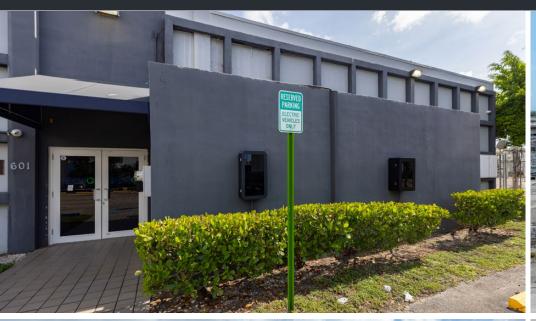

ible, efficient, and high-quality work environment.

Covering approximately 18,000 square feet, the property includes 9,000 square feet of warehouse space with 17-foot clear ceilings and 9,458 square feet of office space with 11-foot ceilings. Ideally situated in the thriving Hialeah community, 601 W 20th Street offers outstanding visibility, easy accessibility, and close proximity to key business districts.

#### SITE SUMMARY

**BUILDING SIZE: 18,458 SF** 

WAREHOUSE SIZE: 9,000 SF

OFFICE SIZE: 9,458 SF

**ALLOWED USES: Industrial, Office** 

ASKING PRICE: \$25,000/Month GROSS

#### **HIGHLIGHTS**

- 25 DEDICATED PARKING SPACES
- 1 DRIVE-IN DOOR
- PRIME HIALEAH LOCATION
- FLEX WAREHOUSE VERSATILITY



# **INTERIOR PHOTOS**









## **INTERIOR PHOTOS**









## **EXTERIOR PHOTOS**











## **AERIAL CONTEXT**





### **FLOOR PLANS**







JUSTIN LEE
COMMERCIAL ADVISOR
JUSTIN@STL-ADVISORS.COM
516.712.5104

MAX LORIA

MANAGING BROKER

MAX@STL-ADVISORS.COM
561.901.1402