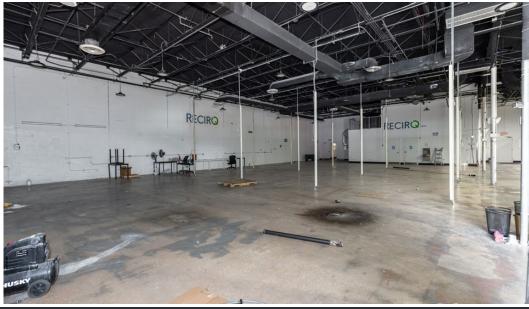

businesses seeking a flexible, efficient, and high-quality work environment.

Covering approximately 18,000 square feet, the property includes 9,000 square feet of warehouse space with 17-foot clear ceilings and 9,458 square feet of office space with 11-foot ceilings. Ideally situated in the thriving Hialeah community, 601 W 20th Street offers outstanding visibility, easy accessibility, and close proximity to key business districts.

#### SITE SUMMARY

**BUILDING SIZE: 18,458 SF** 

**WAREHOUSE SIZE: 9,000 SF** 

OFFICE SIZE: 9,458 SF

**ALLOWED USES: Industrial, Office** 

**ASKING PRICE: \$10 PSF NNN** 

#### **HIGHLIGHTS**

- 25 DEDICATED PARKING SPACES
- 1 DRIVE-IN DOOR
- PRIME HIALEAH LOCATION
- FLEX WAREHOUSE VERSATILITY



# **INTERIOR PHOTOS**









## **INTERIOR PHOTOS**









## **EXTERIOR PHOTOS**











## **AERIAL CONTEXT**





### **FLOOR PLANS**







JUSTIN LEE
COMMERCIAL ADVISOR
JUSTIN@STL-ADVISORS.COM
516.712.5104

MAX LORIA

MANAGING BROKER

MAX@STL-ADVISORS.COM
561.901.1402