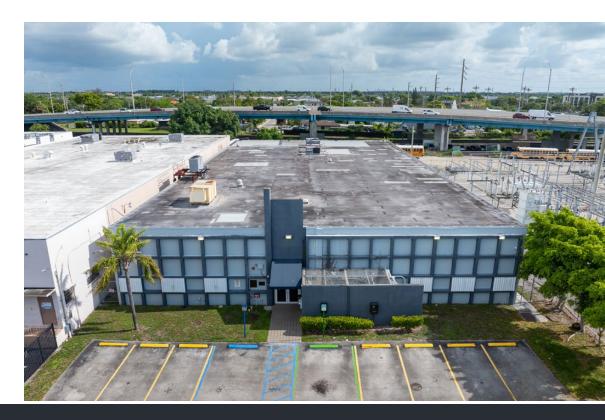

tigious LEED certification. This versatile space is ideal for businesses seeking a flexible, efficient, and high-quality work environment.

Covering approximately 18,000 square feet, the property includes 9,000 square feet of warehouse space with 17-foot clear ceilings and 9,458 square feet of office space with 11-foot ceilings. Ideally situated in the thriving Hialeah community, 601 W 20th Street offers outstanding visibility, easy accessibility, and close proximity to key business districts.

#### SITE SUMMARY

**BUILDING SIZE: 18,458 SF** 

**WAREHOUSE SIZE: 9,000 SF** 

OFFICE SIZE: 9,458 SF

**ALLOWED USES: Industrial, Office** 

**ASKING PRICE: \$10 PSF NNN** 

#### **HIGHLIGHTS**

- 25 DEDICATED PARKING SPACES
- 1 DRIVE-IN DOOR
- PRIME HIALEAH LOCATION
- FLEX WAREHOUSE VERSATILITY



# **INTERIOR PHOTOS**









## **INTERIOR PHOTOS**









## **EXTERIOR PHOTOS**











## **AERIAL CONTEXT**





### **FLOOR PLANS**







JUSTIN LEE
COMMERCIAL ADVISOR
JUSTIN@STL-ADVISORS.COM
516.712.5104

MAX LORIA

MANAGING BROKER

MAX@STL-ADVISORS.COM
561.901.1402