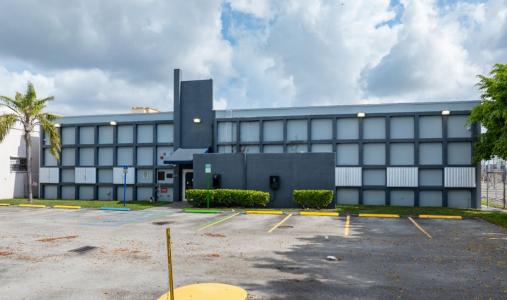

efficient, and high-quality work environment.

Covering approximately 18,000 square feet, the property includes 9,000 square feet of warehouse space with 17-foot clear ceilings and 9,458 square feet of office space with 11-foot ceilings. Ideally situated in the thriving Hialeah community, 601 W 20th Street offers outstanding visibility, easy accessibility, and close proximity to key business districts.

#### SITE SUMMARY

**BUILDING SIZE: 18,458 SF** 

**WAREHOUSE SIZE: 9,000 SF** 

OFFICE SIZE: 9,458 SF

**ALLOWED USES: Industrial, Office** 

**ASKING PRICE: \$10 PSF NNN** 

#### **HIGHLIGHTS**

- 25 DEDICATED PARKING SPACES
- 1 DRIVE-IN DOOR
- PRIME HIALEAH LOCATION
- FLEX WAREHOUSE VERSATILITY



# **INTERIOR PHOTOS**









## **INTERIOR PHOTOS**









## **EXTERIOR PHOTOS**











## **AERIAL CONTEXT**





### **FLOOR PLANS**







JUSTIN LEE
COMMERCIAL ADVISOR
JUSTIN@STL-ADVISORS.COM
516.712.5104

MAX LORIA

MANAGING BROKER

MAX@STL-ADVISORS.COM
561.901.1402