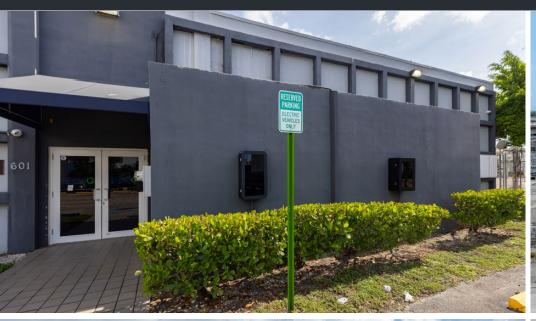

le, efficient, and high-quality work environment.

Covering approximately 18,000 square feet, the property includes 9,000 square feet of warehouse space with 17-foot clear ceilings and 9,458 square feet of office space with 11-foot ceilings. Ideally situated in the thriving Hialeah community, 601 W 20th Street offers outstanding visibility, easy accessibility, and close proximity to key business districts.

#### SITE SUMMARY

**BUILDING SIZE: 18,458 SF** 

**WAREHOUSE SIZE: 9,000 SF** 

OFFICE SIZE: 9,458 SF

**ALLOWED USES: Industrial, Office** 

**ASKING PRICE: \$10 PSF NNN** 

#### **HIGHLIGHTS**

- 25 DEDICATED PARKING SPACES
- 1 DRIVE-IN DOOR
- PRIME HIALEAH LOCATION
- FLEX WAREHOUSE VERSATILITY



# **INTERIOR PHOTOS**









## **INTERIOR PHOTOS**









## **EXTERIOR PHOTOS**











## **AERIAL CONTEXT**





### **FLOOR PLANS**







JUSTIN LEE
COMMERCIAL ADVISOR
JUSTIN@STL-ADVISORS.COM
516.712.5104

MAX LORIA

MANAGING BROKER

MAX@STL-ADVISORS.COM
561.901.1402