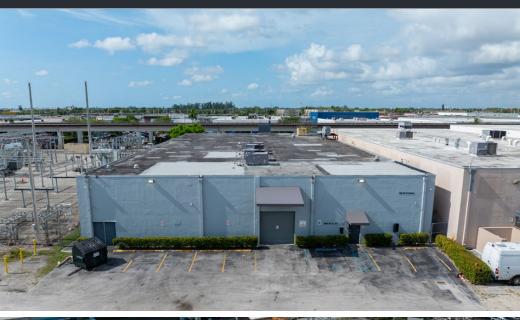

, efficient, and high-quality work environment.

Covering approximately 18,000 square feet, the property includes 9,000 square feet of warehouse space with 17-foot clear ceilings and 9,458 square feet of office space with 11-foot ceilings. Ideally situated in the thriving Hialeah community, 601 W 20th Street offers outstanding visibility, easy accessibility, and close proximity to key business districts.

#### SITE SUMMARY

**BUILDING SIZE: 18,458 SF** 

**WAREHOUSE SIZE: 9,000 SF** 

OFFICE SIZE: 9,458 SF

**ALLOWED USES: Industrial, Office** 

**ASKING PRICE: \$10 PSF NNN** 

#### **HIGHLIGHTS**

- 25 DEDICATED PARKING SPACES
- 1 DRIVE-IN DOOR
- PRIME HIALEAH LOCATION
- FLEX WAREHOUSE VERSATILITY



# **INTERIOR PHOTOS**









## **INTERIOR PHOTOS**









## **EXTERIOR PHOTOS**











## **AERIAL CONTEXT**





### **FLOOR PLANS**







JUSTIN LEE
COMMERCIAL ADVISOR
JUSTIN@STL-ADVISORS.COM
516.712.5104

MAX LORIA

MANAGING BROKER

MAX@STL-ADVISORS.COM
561.901.1402