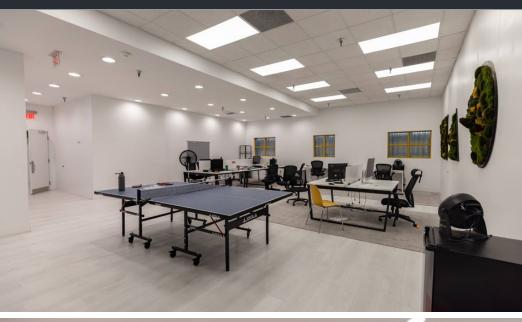

This versatile space is ideal for businesses seeking a flexible, efficient, and high-quality work environment.

Covering approximately 18,000 square feet, the property includes 9,000 square feet of warehouse space with 17-foot clear ceilings and 9,458 square feet of office space with 11-foot ceilings. Ideally situated in the thriving Hialeah community, 601 W 20th Street offers outstanding visibility, easy accessibility, and close proximity to key business districts.

#### SITE SUMMARY

**BUILDING SIZE: 18,458 SF** 

**WAREHOUSE SIZE: 9,000 SF** 

OFFICE SIZE: 9,458 SF

**ALLOWED USES: Industrial, Office** 

**ASKING PRICE: \$10 PSF NNN** 

#### **HIGHLIGHTS**

- 25 DEDICATED PARKING SPACES
- 1 DRIVE-IN DOOR
- PRIME HIALEAH LOCATION
- FLEX WAREHOUSE VERSATILITY



# **INTERIOR PHOTOS**









## **INTERIOR PHOTOS**









## **EXTERIOR PHOTOS**











## **AERIAL CONTEXT**





### **FLOOR PLANS**







JUSTIN LEE
COMMERCIAL ADVISOR
JUSTIN@STL-ADVISORS.COM
516.712.5104

MAX LORIA

MANAGING BROKER

MAX@STL-ADVISORS.COM
561.901.1402