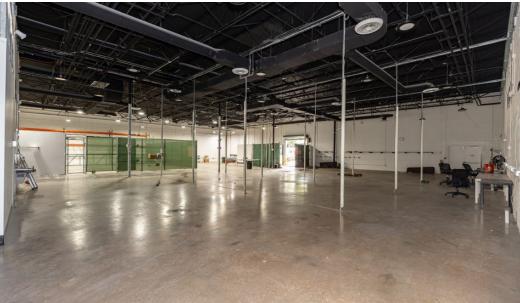

Covering approximately 18,000 square feet, the property includes 9,000 square feet of warehouse space with 17-foot clear ceilings and 9,458 square feet of office space with 11-foot ceilings. Ideally situated in the thriving Hialeah community, 601 W 20th Street offers outstanding visibility, easy accessibility, and close proximity to key business districts.

## **INTERIOR PHOTOS**