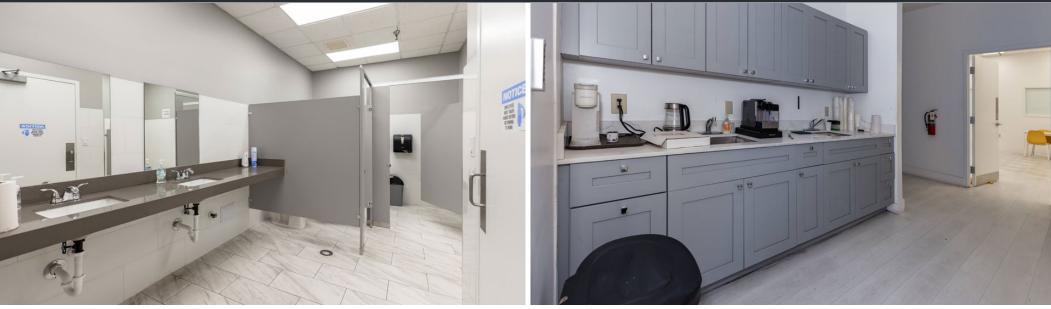

for businesses seeking a flexible, efficient, and high-quality work environment.

Covering approximately 18,000 square feet, the property includes 9,000 square feet of warehouse space with 17-foot clear ceilings and 9,458 square feet of office space with 11-foot ceilings. Ideally situated in the thriving Hialeah community, 601 W 20th Street offers outstanding visibility, easy accessibility, and close proximity to key business districts.

#### SITE SUMMARY

**BUILDING SIZE: 18,458 SF** 

**WAREHOUSE SIZE: 9,000 SF** 

OFFICE SIZE: 9,458 SF

**ALLOWED USES: Industrial, Office** 

**ASKING PRICE: \$10 PSF NNN** 

#### **HIGHLIGHTS**

- 25 DEDICATED PARKING SPACES
- 1 DRIVE-IN DOOR
- PRIME HIALEAH LOCATION
- FLEX WAREHOUSE VERSATILITY



# **INTERIOR PHOTOS**









## **INTERIOR PHOTOS**









## **EXTERIOR PHOTOS**











## **AERIAL CONTEXT**





### **FLOOR PLANS**







JUSTIN LEE
COMMERCIAL ADVISOR
JUSTIN@STL-ADVISORS.COM
516.712.5104

MAX LORIA

MANAGING BROKER

MAX@STL-ADVISORS.COM
561.901.1402