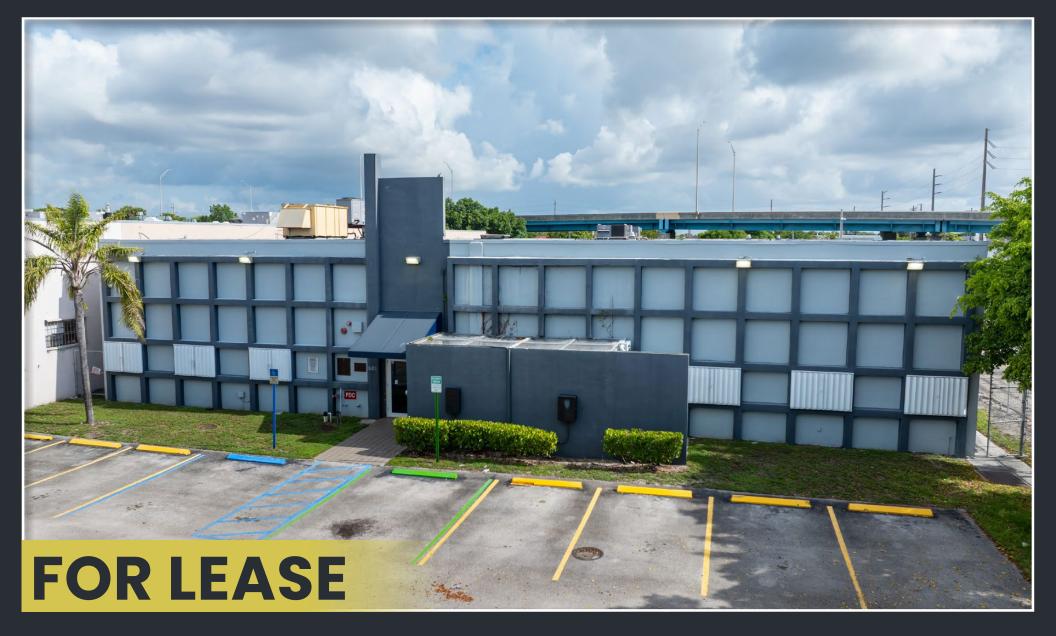

601 W 20TH STREET HIALEAH, FL 33010

MODERN LEED-CERTIFIED INDUSTRIAL WAREHOUSE & OFFICE SPACE

#### **OVERVIEW**

601 W 20th Street is now available for lease—a fully modernized, climate-controlled industrial warehouse and office facility featuring a newly renovated façade and prestigious LEED certification. This versatile space is ideal for businesses seeking a flexible, efficient, and high-quality work environment.

## **EXTERIOR PHOTOS**