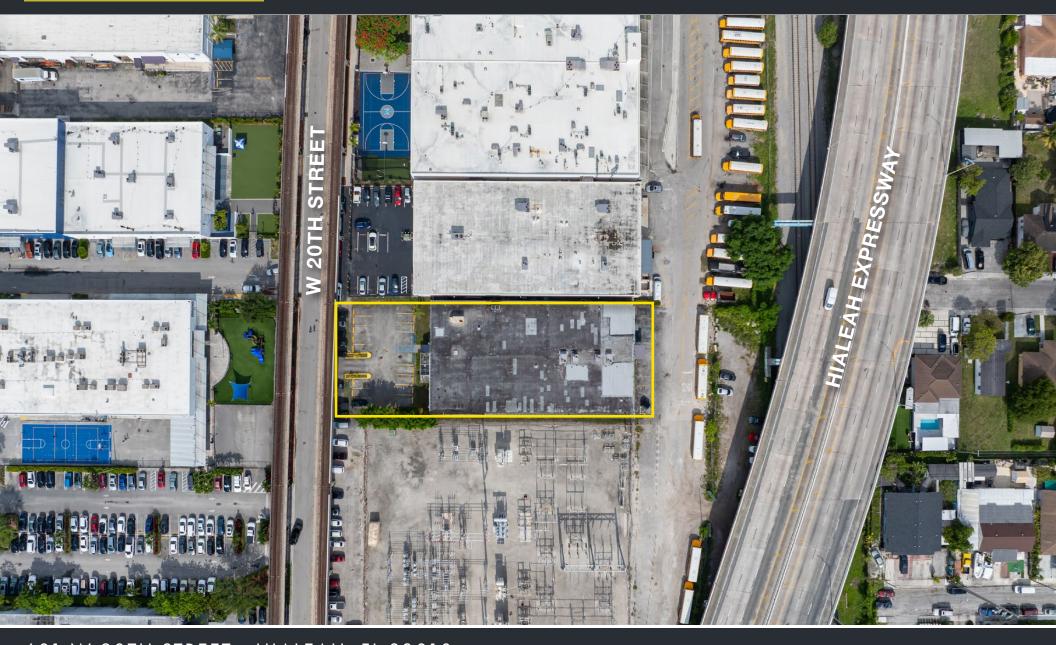

ork environment.

Covering approximately 18,000 square feet, the property includes 9,000 square feet of warehouse space with 17-foot clear ceilings and 9,458 square feet of office space with 11-foot ceilings. Ideally situated in the thriving Hialeah community, 601 W 20th Street offers outstanding visibility, easy accessibility, and close proximity to key business districts.

#### SITE SUMMARY

**BUILDING SIZE: 18,458 SF** 

**WAREHOUSE SIZE: 9,000 SF** 

OFFICE SIZE: 9,458 SF

**ALLOWED USES: Industrial, Office** 

**ASKING PRICE: \$10 PSF NNN** 

#### **HIGHLIGHTS**

- 25 DEDICATED PARKING SPACES
- 1 DRIVE-IN DOOR
- PRIME HIALEAH LOCATION
- FLEX WAREHOUSE VERSATILITY



# **INTERIOR PHOTOS**









## **INTERIOR PHOTOS**









## **EXTERIOR PHOTOS**











## **AERIAL CONTEXT**





### **FLOOR PLANS**







JUSTIN LEE
COMMERCIAL ADVISOR
JUSTIN@STL-ADVISORS.COM
516.712.5104

MAX LORIA

MANAGING BROKER

MAX@STL-ADVISORS.COM
561.901.1402