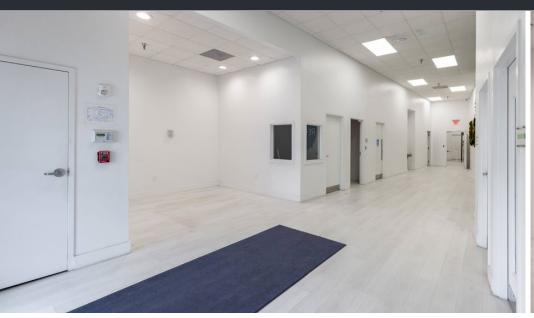

n. This versatile space is ideal for businesses seeking a flexible, efficient, and high-quality work environment.

Covering approximately 18,000 square feet, the property includes 9,000 square feet of warehouse space with 17-foot clear ceilings and 9,458 square feet of office space with 11-foot ceilings. Ideally situated in the thriving Hialeah community, 601 W 20th Street offers outstanding visibility, easy accessibility, and close proximity to key business districts.

#### SITE SUMMARY

**BUILDING SIZE: 18,458 SF** 

**WAREHOUSE SIZE: 9,000 SF** 

OFFICE SIZE: 9,458 SF

**ALLOWED USES: Industrial, Office** 

**ASKING PRICE: \$10 PSF NNN** 

#### **HIGHLIGHTS**

- 25 DEDICATED PARKING SPACES
- 1 DRIVE-IN DOOR
- PRIME HIALEAH LOCATION
- FLEX WAREHOUSE VERSATILITY



# **INTERIOR PHOTOS**









## **INTERIOR PHOTOS**









## **EXTERIOR PHOTOS**











## **AERIAL CONTEXT**





### **FLOOR PLANS**







JUSTIN LEE
COMMERCIAL ADVISOR
JUSTIN@STL-ADVISORS.COM
516.712.5104

MAX LORIA

MANAGING BROKER

MAX@STL-ADVISORS.COM
561.901.1402