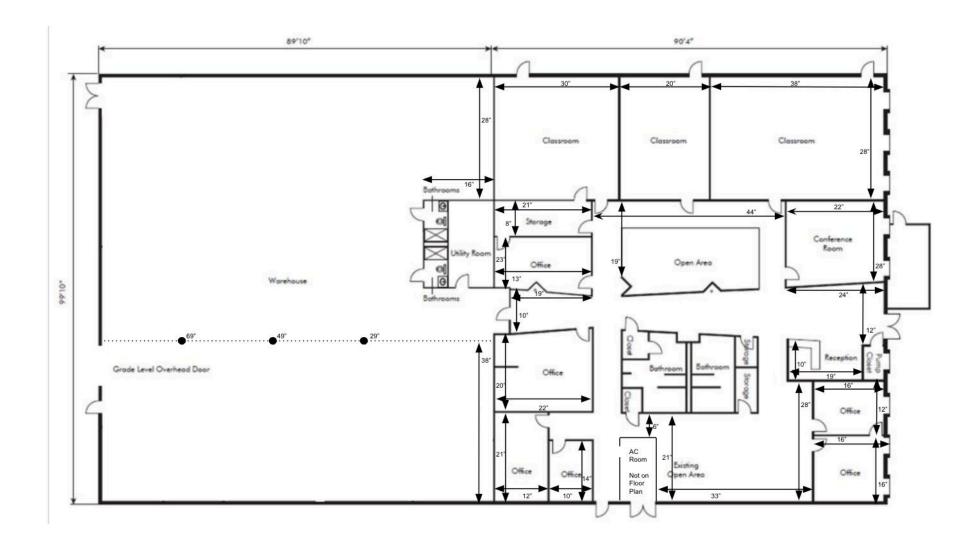

### **FLOOR PLANS**

JUSTIN LEE
COMMERCIAL ADVISOR
JUSTIN@STL-ADVISORS.COM
516.712.5104

MAX LORIA

MANAGING BROKER

MAX@STL-ADVISORS.COM
561.901.1402

Covering approximately 18,000 square feet, the property includes 9,000 square feet of warehouse space with 17-foot clear ceilings and 9,458 square feet of office space with 11-foot ceilings. Ideally situated in the thriving Hialeah community, 601 W 20th Street offers outstanding visibility, easy accessibility, and close proximity to key business districts.

#### SITE SUMMARY

**BUILDING SIZE: 18,458 SF** 

**WAREHOUSE SIZE: 9,000 SF** 

OFFICE SIZE: 9,458 SF

**ALLOWED USES: Industrial, Office** 

**ASKING PRICE: \$10 PSF NNN** 