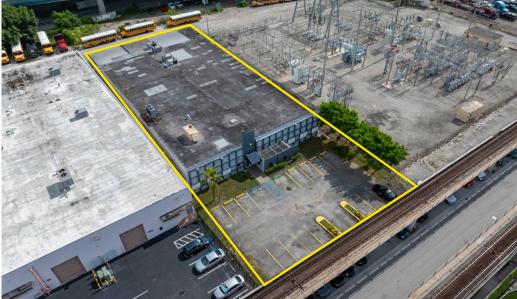

ficient, and high-quality work environment.

Covering approximately 18,000 square feet, the property includes 9,000 square feet of warehouse space with 17-foot clear ceilings and 9,458 square feet of office space with 11-foot ceilings. Ideally situated in the thriving Hialeah community, 601 W 20th Street offers outstanding visibility, easy accessibility, and close proximity to key business districts.

#### SITE SUMMARY

**BUILDING SIZE: 18,458 SF** 

**WAREHOUSE SIZE: 9,000 SF** 

OFFICE SIZE: 9,458 SF

**ALLOWED USES: Industrial, Office** 

**ASKING PRICE: \$10 PSF NNN** 

#### **HIGHLIGHTS**

- 25 DEDICATED PARKING SPACES
- 1 DRIVE-IN DOOR
- PRIME HIALEAH LOCATION
- FLEX WAREHOUSE VERSATILITY



# **INTERIOR PHOTOS**









## **INTERIOR PHOTOS**









## **EXTERIOR PHOTOS**











## **AERIAL CONTEXT**





### **FLOOR PLANS**







JUSTIN LEE
COMMERCIAL ADVISOR
JUSTIN@STL-ADVISORS.COM
516.712.5104

MAX LORIA

MANAGING BROKER

MAX@STL-ADVISORS.COM
561.901.1402