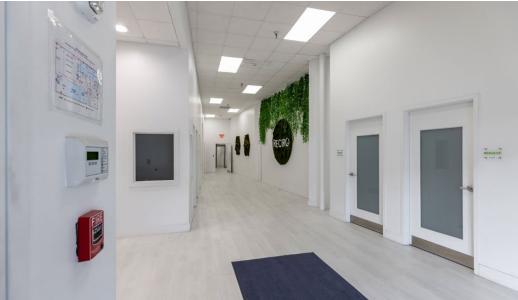

his versatile space is ideal for businesses seeking a flexible, efficient, and high-quality work environment.

Covering approximately 18,000 square feet, the property includes 9,000 square feet of warehouse space with 17-foot clear ceilings and 9,458 square feet of office space with 11-foot ceilings. Ideally situated in the thriving Hialeah community, 601 W 20th Street offers outstanding visibility, easy accessibility, and close proximity to key business districts.

#### SITE SUMMARY

**BUILDING SIZE: 18,458 SF** 

**WAREHOUSE SIZE: 9,000 SF** 

OFFICE SIZE: 9,458 SF

**ALLOWED USES: Industrial, Office** 

**ASKING PRICE: \$10 PSF NNN** 

#### **HIGHLIGHTS**

- 25 DEDICATED PARKING SPACES
- 1 DRIVE-IN DOOR
- PRIME HIALEAH LOCATION
- FLEX WAREHOUSE VERSATILITY



# **INTERIOR PHOTOS**









## **INTERIOR PHOTOS**









## **EXTERIOR PHOTOS**











## **AERIAL CONTEXT**





### **FLOOR PLANS**







JUSTIN LEE
COMMERCIAL ADVISOR
JUSTIN@STL-ADVISORS.COM
516.712.5104

MAX LORIA

MANAGING BROKER

MAX@STL-ADVISORS.COM
561.901.1402