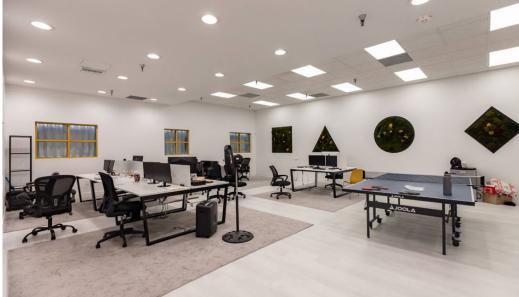

s versatile space is ideal for businesses seeking a flexible, efficient, and high-quality work environment.

Covering approximately 18,000 square feet, the property includes 9,000 square feet of warehouse space with 17-foot clear ceilings and 9,458 square feet of office space with 11-foot ceilings. Ideally situated in the thriving Hialeah community, 601 W 20th Street offers outstanding visibility, easy accessibility, and close proximity to key business districts.

#### SITE SUMMARY

**BUILDING SIZE: 18,458 SF** 

**WAREHOUSE SIZE: 9,000 SF** 

OFFICE SIZE: 9,458 SF

**ALLOWED USES: Industrial, Office** 

**ASKING PRICE: \$10 PSF NNN** 

#### **HIGHLIGHTS**

- 25 DEDICATED PARKING SPACES
- 1 DRIVE-IN DOOR
- PRIME HIALEAH LOCATION
- FLEX WAREHOUSE VERSATILITY



# **INTERIOR PHOTOS**









## **INTERIOR PHOTOS**









## **EXTERIOR PHOTOS**











## **AERIAL CONTEXT**





### **FLOOR PLANS**







JUSTIN LEE
COMMERCIAL ADVISOR
JUSTIN@STL-ADVISORS.COM
516.712.5104

MAX LORIA

MANAGING BROKER

MAX@STL-ADVISORS.COM
561.901.1402