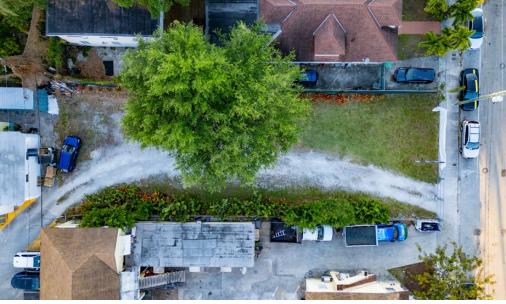

542 NW 1ST STREET
MIAMI, FL 33128
RIVER DISTRICT COMMERCIAL LAND



#### **OVERVIEW**

An exceptional opportunity to lease a prime, vacant lot located just steps away from the Miami River and Downtown Miami.

The lot is positioned in the heart of a rapidly developing district, surrounded by a dynamic mix of new businesses, upscale restaurants, and vibrant cultural hotspots. The Miami River has emerged as one of the city's most exciting areas, home to iconic dining and entertainment venues, including Kiki on The River, Seaspice, and Casa Neos.

#### **PROPERTY OVERVIEW**

ASKING PRICE: \$7,500 Per Month

LOT SIZE: 7,500 SF

**ZONING: T6-8-0** 



### **BIRDS EYE VIEW**





# **AERIAL IMAGE**





# **AERIAL PHOTOS**









### **AERIAL PHOTOS**









542 NW 1ST STREET - MIAMI, FL 33128

# **AERIAL PHOTOS**









#### PRESENTED EXCLUSIVELY BY



BRIAN PINEIRO
COMMERCIAL ADVISOR
BRIAN@STL-ADVISORS.COM
786.382.9900