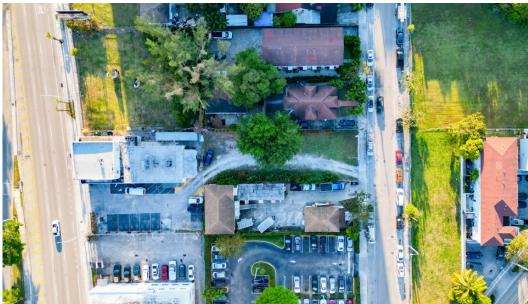

128
RIVER DISTRICT COMMERCIAL LAND



#### **OVERVIEW**

An exceptional opportunity to lease a prime, vacant lot located just steps away from the Miami River and Downtown Miami.

The lot is positioned in the heart of a rapidly developing district, surrounded by a dynamic mix of new businesses, upscale restaurants, and vibrant cultural hotspots. The Miami River has emerged as one of the city's most exciting areas, home to iconic dining and entertainment venues, including Kiki on The River, Seaspice, and Casa Neos.

#### **PROPERTY OVERVIEW**

ASKING PRICE: \$7,500 Per Month

LOT SIZE: 7,500 SF

**ZONING: T6-8-0** 



### **BIRDS EYE VIEW**





# **AERIAL IMAGE**





# **AERIAL PHOTOS**









### **AERIAL PHOTOS**









542 NW 1ST STREET - MIAMI, FL 33128

# **AERIAL PHOTOS**









#### PRESENTED EXCLUSIVELY BY



BRIAN PINEIRO
COMMERCIAL ADVISOR
BRIAN@STL-ADVISORS.COM
786.382.9900