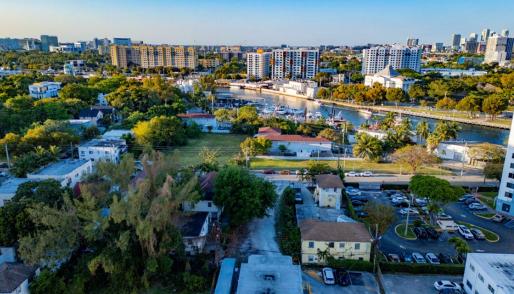

542 NW 1ST STREET
MIAMI, FL 33128
RIVER DISTRICT COMMERCIAL LAND



#### **OVERVIEW**

An exceptional opportunity to lease a prime, vacant lot located just steps away from the Miami River and Downtown Miami.

The lot is positioned in the heart of a rapidly developing district, surrounded by a dynamic mix of new businesses, upscale restaurants, and vibrant cultural hotspots. The Miami River has emerged as one of the city's most exciting areas, home to iconic dining and entertainment venues, including Kiki on The River, Seaspice, and Casa Neos.

#### **PROPERTY OVERVIEW**

ASKING PRICE: \$7,500 Per Month

LOT SIZE: 7,500 SF

**ZONING: T6-8-0** 



### **BIRDS EYE VIEW**





# **AERIAL IMAGE**





# **AERIAL PHOTOS**









### **AERIAL PHOTOS**









542 NW 1ST STREET - MIAMI, FL 33128

# **AERIAL PHOTOS**









#### PRESENTED EXCLUSIVELY BY



BRIAN PINEIRO
COMMERCIAL ADVISOR
BRIAN@STL-ADVISORS.COM
786.382.9900