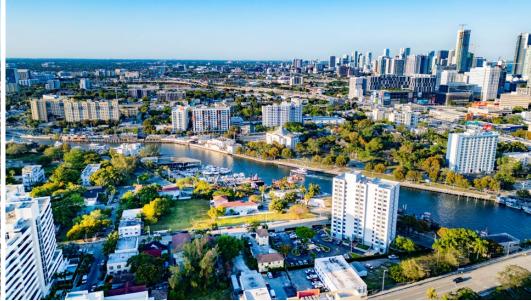

542 NW 1ST STREET
MIAMI, FL 33128
RIVER DISTRICT COMMERCIAL LAND



#### **OVERVIEW**

An exceptional opportunity to lease a prime, vacant lot located just steps away from the Miami River and Downtown Miami.

The lot is positioned in the heart of a rapidly developing district, surrounded by a dynamic mix of new businesses, upscale restaurants, and vibrant cultural hotspots. The Miami River has emerged as one of the city's most exciting areas, home to iconic dining and entertainment venues, including Kiki on The River, Seaspice, and Casa Neos.

#### **PROPERTY OVERVIEW**

ASKING PRICE: \$7,500 Per Month

LOT SIZE: 7,500 SF

**ZONING: T6-8-0** 



### **BIRDS EYE VIEW**





# **AERIAL IMAGE**





# **AERIAL PHOTOS**









### **AERIAL PHOTOS**









542 NW 1ST STREET - MIAMI, FL 33128

# **AERIAL PHOTOS**









#### PRESENTED EXCLUSIVELY BY



BRIAN PINEIRO
COMMERCIAL ADVISOR
BRIAN@STL-ADVISORS.COM
786.382.9900