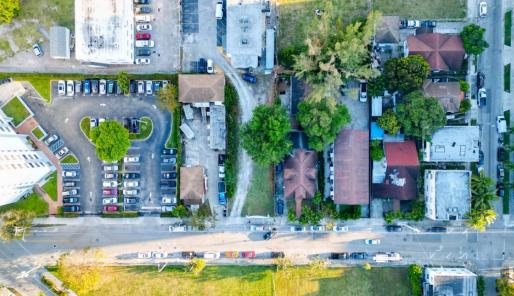

542 NW 1ST STREET
MIAMI, FL 33128
RIVER DISTRICT COMMERCIAL LAND



#### **OVERVIEW**

An exceptional opportunity to lease a prime, vacant lot located just steps away from the Miami River and Downtown Miami.

The lot is positioned in the heart of a rapidly developing district, surrounded by a dynamic mix of new businesses, upscale restaurants, and vibrant cultural hotspots. The Miami River has emerged as one of the city's most exciting areas, home to iconic dining and entertainment venues, including Kiki on The River, Seaspice, and Casa Neos.

#### **PROPERTY OVERVIEW**

ASKING PRICE: \$7,500 Per Month

LOT SIZE: 7,500 SF

**ZONING: T6-8-0** 



### **BIRDS EYE VIEW**





# **AERIAL IMAGE**





# **AERIAL PHOTOS**









### **AERIAL PHOTOS**









542 NW 1ST STREET - MIAMI, FL 33128

# **AERIAL PHOTOS**









#### PRESENTED EXCLUSIVELY BY



BRIAN PINEIRO
COMMERCIAL ADVISOR
BRIAN@STL-ADVISORS.COM
786.382.9900