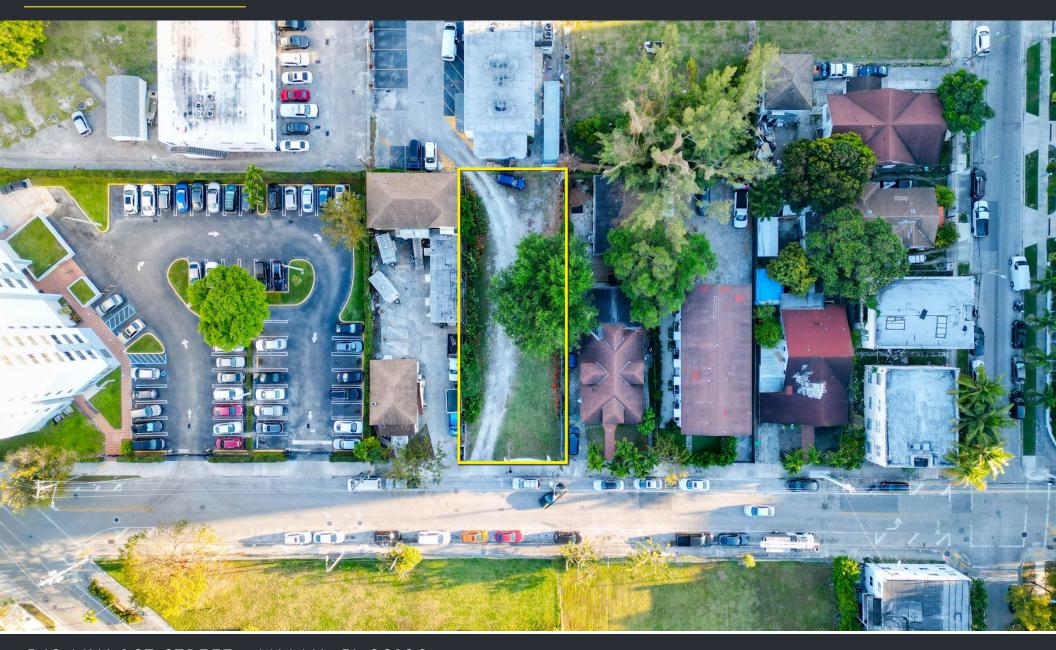

542 NW 1ST STREET
MIAMI, FL 33128
RIVER DISTRICT COMMERCIAL LAND



#### **OVERVIEW**

An exceptional opportunity to lease a prime, vacant lot located just steps away from the Miami River and Downtown Miami.

The lot is positioned in the heart of a rapidly developing district, surrounded by a dynamic mix of new businesses, upscale restaurants, and vibrant cultural hotspots. The Miami River has emerged as one of the city's most exciting areas, home to iconic dining and entertainment venues, including Kiki on The River, Seaspice, and Casa Neos.

#### **PROPERTY OVERVIEW**

ASKING PRICE: \$7,500 Per Month

LOT SIZE: 7,500 SF

**ZONING: T6-8-0** 



### **BIRDS EYE VIEW**





# **AERIAL IMAGE**





# **AERIAL PHOTOS**









### **AERIAL PHOTOS**









542 NW 1ST STREET - MIAMI, FL 33128

# **AERIAL PHOTOS**









#### PRESENTED EXCLUSIVELY BY



BRIAN PINEIRO
COMMERCIAL ADVISOR
BRIAN@STL-ADVISORS.COM
786.382.9900