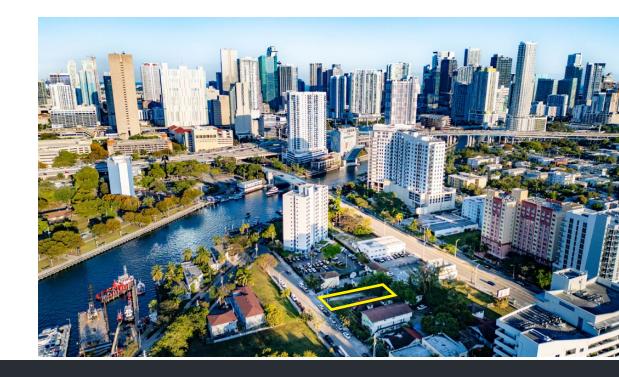

542 NW 1ST STREET
MIAMI, FL 33128
RIVER DISTRICT COMMERCIAL LAND



#### **OVERVIEW**

An exceptional opportunity to lease a prime, vacant lot located just steps away from the Miami River and Downtown Miami.

The lot is positioned in the heart of a rapidly developing district, surrounded by a dynamic mix of new businesses, upscale restaurants, and vibrant cultural hotspots. The Miami River has emerged as one of the city's most exciting areas, home to iconic dining and entertainment venues, including Kiki on The River, Seaspice, and Casa Neos.

#### **PROPERTY OVERVIEW**

ASKING PRICE: \$7,500 Per Month

LOT SIZE: 7,500 SF

**ZONING: T6-8-0** 



### **BIRDS EYE VIEW**





# **AERIAL IMAGE**





# **AERIAL PHOTOS**









### **AERIAL PHOTOS**









542 NW 1ST STREET - MIAMI, FL 33128

# **AERIAL PHOTOS**









#### PRESENTED EXCLUSIVELY BY



BRIAN PINEIRO
COMMERCIAL ADVISOR
BRIAN@STL-ADVISORS.COM
786.382.9900