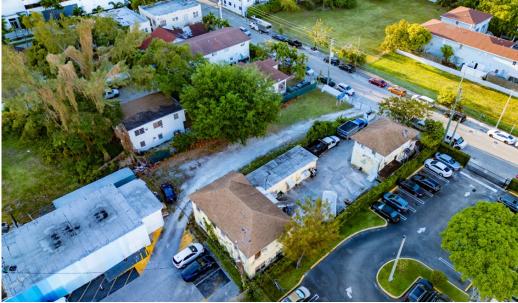

L 33128
RIVER DISTRICT COMMERCIAL LAND



#### **OVERVIEW**

An exceptional opportunity to lease a prime, vacant lot located just steps away from the Miami River and Downtown Miami.

The lot is positioned in the heart of a rapidly developing district, surrounded by a dynamic mix of new businesses, upscale restaurants, and vibrant cultural hotspots. The Miami River has emerged as one of the city's most exciting areas, home to iconic dining and entertainment venues, including Kiki on The River, Seaspice, and Casa Neos.

#### **PROPERTY OVERVIEW**

ASKING PRICE: \$7,500 Per Month

LOT SIZE: 7,500 SF

**ZONING: T6-8-0** 



### **BIRDS EYE VIEW**





# **AERIAL IMAGE**





# **AERIAL PHOTOS**









### **AERIAL PHOTOS**









542 NW 1ST STREET - MIAMI, FL 33128

# **AERIAL PHOTOS**









#### PRESENTED EXCLUSIVELY BY



BRIAN PINEIRO
COMMERCIAL ADVISOR
BRIAN@STL-ADVISORS.COM
786.382.9900