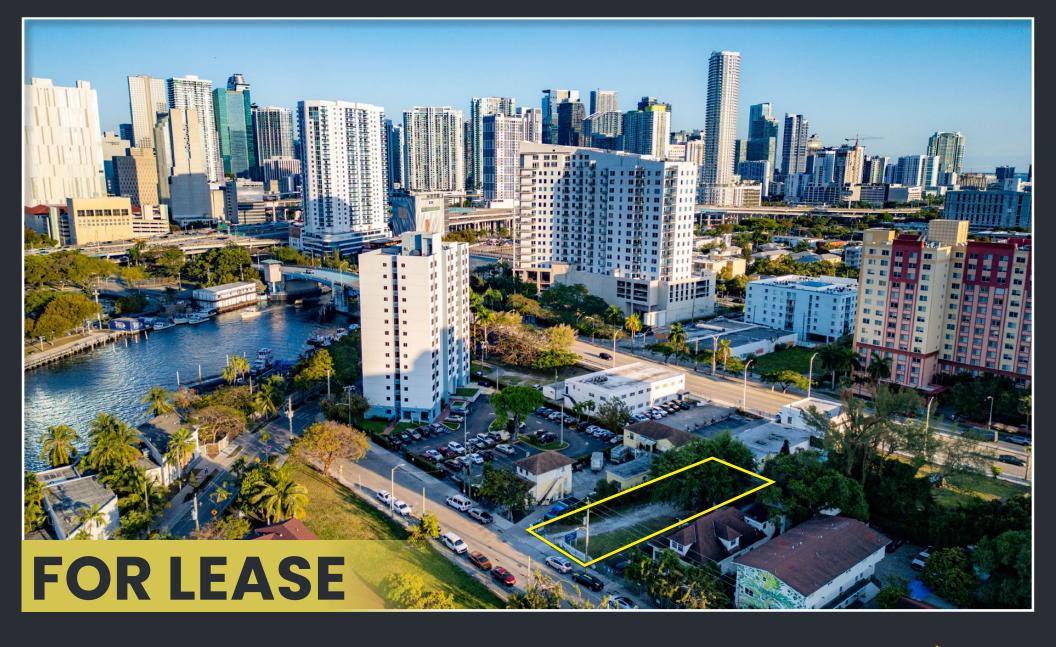

542 NW 1ST STREET
MIAMI, FL 33128
RIVER DISTRICT COMMERCIAL LAND

#### **OVERVIEW**

An exceptional opportunity to lease a prime, vacant lot located just steps away from the Miami River and Downtown Miami.

The lot is positioned in the heart of a rapidly developing district, surrounded by a dynamic mix of new businesses, upscale restaurants, and vibrant cultural hotspots. The Miami River has emerged as one of the city's most exciting areas, home to iconic dining and entertainment venues, including Kiki on The River, Seaspice, and Casa Neos.

#### **PROPERTY OVERVIEW**

ASKING PRICE: \$7,500 Per Month

LOT SIZE: 7,500 SF

**ZONING: T6-8-0** 