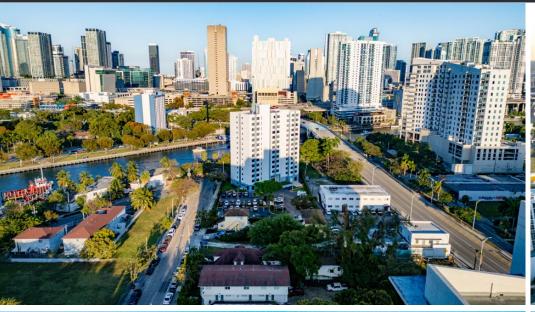

542 NW 1ST STREET
MIAMI, FL 33128
RIVER DISTRICT COMMERCIAL LAND



#### **OVERVIEW**

An exceptional opportunity to lease a prime, vacant lot located just steps away from the Miami River and Downtown Miami.

The lot is positioned in the heart of a rapidly developing district, surrounded by a dynamic mix of new businesses, upscale restaurants, and vibrant cultural hotspots. The Miami River has emerged as one of the city's most exciting areas, home to iconic dining and entertainment venues, including Kiki on The River, Seaspice, and Casa Neos.

#### **PROPERTY OVERVIEW**

ASKING PRICE: \$7,500 Per Month

LOT SIZE: 7,500 SF

**ZONING: T6-8-0** 



### **BIRDS EYE VIEW**





# **AERIAL IMAGE**





# **AERIAL PHOTOS**









### **AERIAL PHOTOS**









542 NW 1ST STREET - MIAMI, FL 33128

# **AERIAL PHOTOS**









#### PRESENTED EXCLUSIVELY BY



BRIAN PINEIRO
COMMERCIAL ADVISOR
BRIAN@STL-ADVISORS.COM
786.382.9900