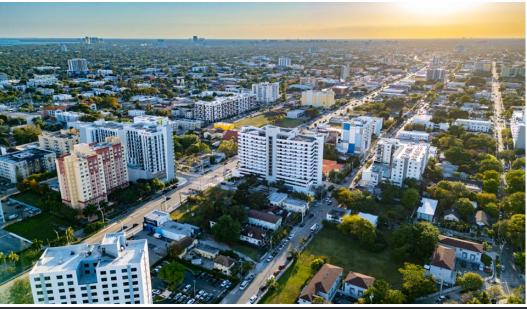

33128
RIVER DISTRICT COMMERCIAL LAND



#### **OVERVIEW**

An exceptional opportunity to lease a prime, vacant lot located just steps away from the Miami River and Downtown Miami.

The lot is positioned in the heart of a rapidly developing district, surrounded by a dynamic mix of new businesses, upscale restaurants, and vibrant cultural hotspots. The Miami River has emerged as one of the city's most exciting areas, home to iconic dining and entertainment venues, including Kiki on The River, Seaspice, and Casa Neos.

#### **PROPERTY OVERVIEW**

ASKING PRICE: \$7,500 Per Month

LOT SIZE: 7,500 SF

**ZONING: T6-8-0** 



### **BIRDS EYE VIEW**





# **AERIAL IMAGE**





# **AERIAL PHOTOS**









### **AERIAL PHOTOS**









542 NW 1ST STREET - MIAMI, FL 33128

# **AERIAL PHOTOS**









#### PRESENTED EXCLUSIVELY BY



BRIAN PINEIRO
COMMERCIAL ADVISOR
BRIAN@STL-ADVISORS.COM
786.382.9900