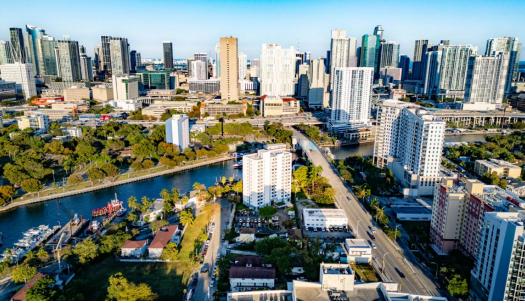

542 NW 1ST STREET
MIAMI, FL 33128
RIVER DISTRICT COMMERCIAL LAND



#### **OVERVIEW**

An exceptional opportunity to lease a prime, vacant lot located just steps away from the Miami River and Downtown Miami.

The lot is positioned in the heart of a rapidly developing district, surrounded by a dynamic mix of new businesses, upscale restaurants, and vibrant cultural hotspots. The Miami River has emerged as one of the city's most exciting areas, home to iconic dining and entertainment venues, including Kiki on The River, Seaspice, and Casa Neos.

#### **PROPERTY OVERVIEW**

ASKING PRICE: \$7,500 Per Month

LOT SIZE: 7,500 SF

**ZONING: T6-8-0** 



### **BIRDS EYE VIEW**





# **AERIAL IMAGE**





# **AERIAL PHOTOS**









### **AERIAL PHOTOS**









542 NW 1ST STREET - MIAMI, FL 33128

# **AERIAL PHOTOS**









#### PRESENTED EXCLUSIVELY BY



BRIAN PINEIRO
COMMERCIAL ADVISOR
BRIAN@STL-ADVISORS.COM
786.382.9900