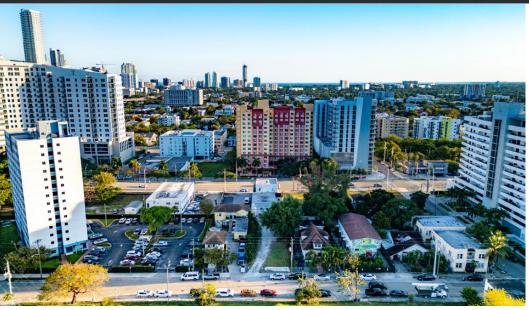

FL 33128
RIVER DISTRICT COMMERCIAL LAND



#### **OVERVIEW**

An exceptional opportunity to lease a prime, vacant lot located just steps away from the Miami River and Downtown Miami.

The lot is positioned in the heart of a rapidly developing district, surrounded by a dynamic mix of new businesses, upscale restaurants, and vibrant cultural hotspots. The Miami River has emerged as one of the city's most exciting areas, home to iconic dining and entertainment venues, including Kiki on The River, Seaspice, and Casa Neos.

#### **PROPERTY OVERVIEW**

ASKING PRICE: \$7,500 Per Month

LOT SIZE: 7,500 SF

**ZONING: T6-8-0** 



### **BIRDS EYE VIEW**





# **AERIAL IMAGE**





# **AERIAL PHOTOS**









### **AERIAL PHOTOS**









542 NW 1ST STREET - MIAMI, FL 33128

# **AERIAL PHOTOS**









#### PRESENTED EXCLUSIVELY BY



BRIAN PINEIRO
COMMERCIAL ADVISOR
BRIAN@STL-ADVISORS.COM
786.382.9900