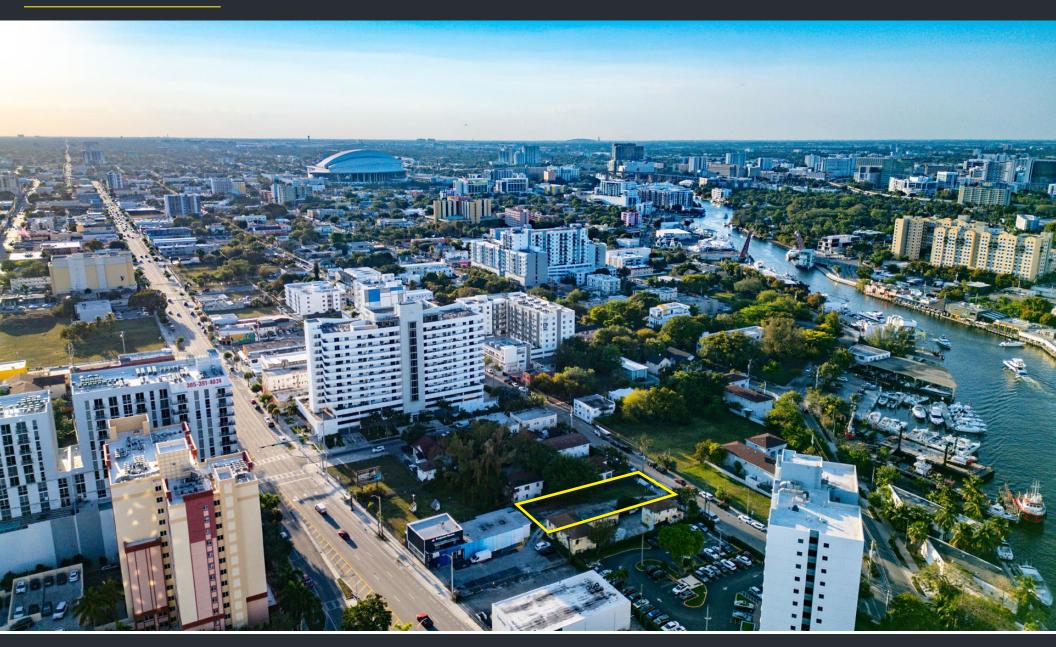

542 NW 1ST STREET
MIAMI, FL 33128
RIVER DISTRICT COMMERCIAL LAND



#### **OVERVIEW**

An exceptional opportunity to lease a prime, vacant lot located just steps away from the Miami River and Downtown Miami.

The lot is positioned in the heart of a rapidly developing district, surrounded by a dynamic mix of new businesses, upscale restaurants, and vibrant cultural hotspots. The Miami River has emerged as one of the city's most exciting areas, home to iconic dining and entertainment venues, including Kiki on The River, Seaspice, and Casa Neos.

#### **PROPERTY OVERVIEW**

ASKING PRICE: \$7,500 Per Month

LOT SIZE: 7,500 SF

**ZONING: T6-8-0** 



### **BIRDS EYE VIEW**





# **AERIAL IMAGE**





# **AERIAL PHOTOS**









### **AERIAL PHOTOS**









542 NW 1ST STREET - MIAMI, FL 33128

# **AERIAL PHOTOS**









#### PRESENTED EXCLUSIVELY BY



BRIAN PINEIRO
COMMERCIAL ADVISOR
BRIAN@STL-ADVISORS.COM
786.382.9900