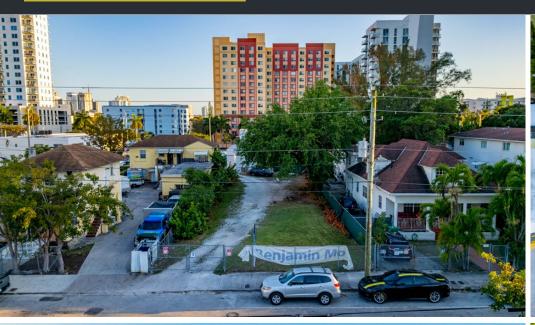

542 NW 1ST STREET
MIAMI, FL 33128
RIVER DISTRICT COMMERCIAL LAND



#### **OVERVIEW**

An exceptional opportunity to lease a prime, vacant lot located just steps away from the Miami River and Downtown Miami.

The lot is positioned in the heart of a rapidly developing district, surrounded by a dynamic mix of new businesses, upscale restaurants, and vibrant cultural hotspots. The Miami River has emerged as one of the city's most exciting areas, home to iconic dining and entertainment venues, including Kiki on The River, Seaspice, and Casa Neos.

#### **PROPERTY OVERVIEW**

ASKING PRICE: \$7,500 Per Month

LOT SIZE: 7,500 SF

**ZONING: T6-8-0** 



### **BIRDS EYE VIEW**





# **AERIAL IMAGE**





# **AERIAL PHOTOS**









### **AERIAL PHOTOS**









542 NW 1ST STREET - MIAMI, FL 33128

# **AERIAL PHOTOS**









#### PRESENTED EXCLUSIVELY BY



BRIAN PINEIRO
COMMERCIAL ADVISOR
BRIAN@STL-ADVISORS.COM
786.382.9900