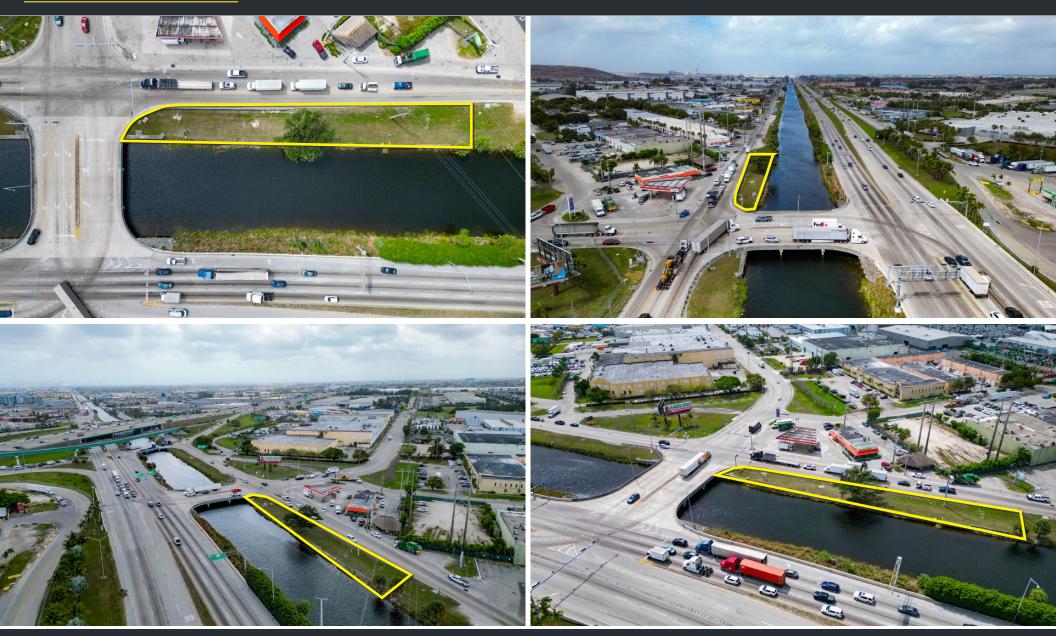

## **AERIAL IMAGES**

#### 9011 NW S RIVER DRIVE - MEDLEY, FL 33166

BRIAN PINEIRO | COMMERCIAL ADVISOR | 786.382.9900 ALEX TSOULFAS | PRESIDENT | 305.972.7217

This information has been obtained from sources believed reliable. We have not verified it and make no guarantee, warranty or representation about it.