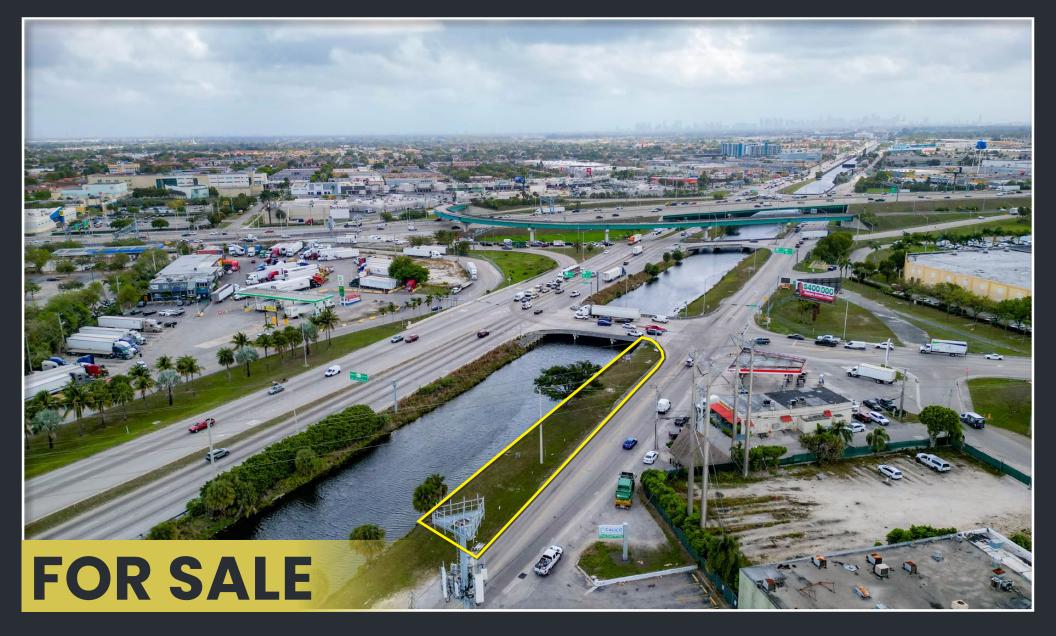

# **9011 NW SOUTH RIVER DR.** MEDLEY, FL 33166 **WATERFRONT INDUSTRIAL LAND**

## **OVERVIEW**

Opportunity to acquire an affordably priced waterfront lot, strategically located in the industrial hub of Medley. Situated near major thoroughfares such as the Palmetto Expressway and Okeechobee Road, the property offers excellent connectivity for businesses. It is also a stable buy and hold for an investor seeking waterfront land at a low price. The property has frontage on River Drive as well as frontage on the river adjacent to Okeechobee Road. Okeechobee Road sees 60,500 vehicles per day.

## SITE SUMMARY

**ASKING PRICE: \$475,000** 

LOT SIZE: 10,116 SF ZONING: M-1/Industrial

## HIGHLIGHTS

- . PROXIMITY TO KEY HIGHWAYS AND ROADS
- . ACCESIBILITY
- . MAJOR EXPOSURE