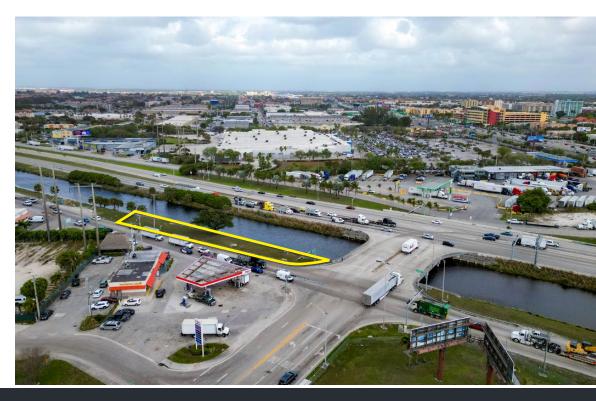

## **OVERVIEW**

Opportunity to acquire an affordably priced waterfront lot, strategically located in the industrial hub of Medley. Situated near major thoroughfares such as the Palmetto Expressway and Okeechobee Road, the property offers excellent connectivity for businesses. It is also a stable buy and hold for an investor seeking waterfront land at a low price. The property has frontage on River Drive as well as frontage on the river adjacent to Okeechobee Road. Okeechobee Road sees 60,500 vehicles per day.

## SITE SUMMARY

ASKING RATE: \$5.50/SF

LOT SIZE: 10,116 SF

**ZONING:** M-1/Industrial