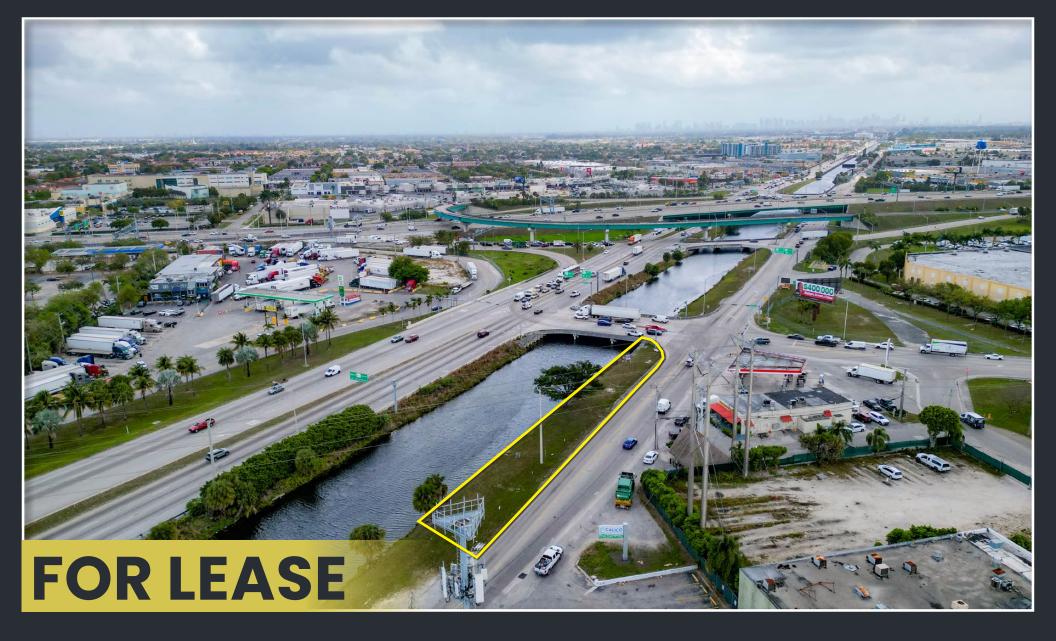

9011 NW SOUTH RIVER DR.
MEDLEY, FL 33166
WATERFRONT INDUSTRIAL LAND

## **OVERVIEW**

Opportunity to acquire an affordably priced waterfront lot, strategically located in the industrial hub of Medley. Situated near major thoroughfares such as the Palmetto Expressway and Okeechobee Road, the property offers excellent connectivity for businesses. It is also a stable buy and hold for an investor seeking waterfront land at a low price. The property has frontage on River Drive as well as frontage on the river adjacent to Okeechobee Road. Okeechobee Road sees 60,500 vehicles per day.

## SITE SUMMARY

ASKING RATE: \$5.50/SF

LOT SIZE: 10,116 SF

**ZONING:** M-1/Industrial