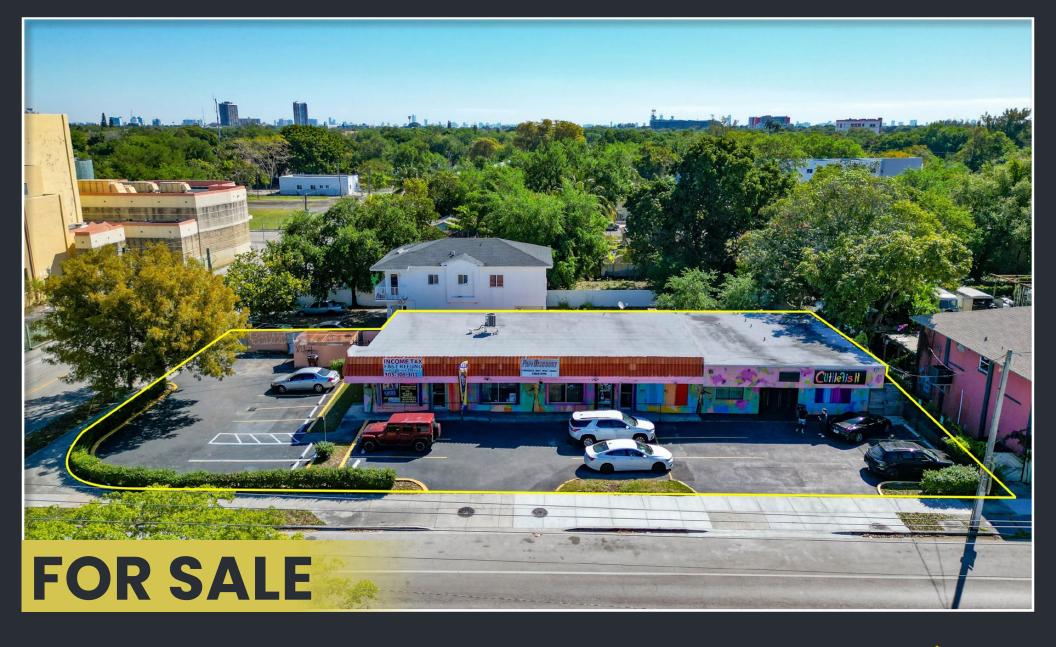

## **BIRDSEYE VIEW**

**5935 NW 2ND AVENUE** MIAMI, FL 33127

VALUE-ADD SHOPPING CENTER WITH DEVELOPMENT RIGHTS

#### **OVERVIEW**

Opportunity to purchase a shopping center in the heart of a rapidly emerging sub-section of Little Haiti. The property is currently rented below market on mostly month-month leases. If the units are all rented at \$2500/month + NNN, the property would yield a 7.5% cap rate at asking price.

#### SITE SUMMARY

LOT SIZE: 13,474 SF

**BUILDING SIZE: 4,532 SF** 

LEASABLE AREA: 4,258 SF + Courtyard in back

PARKING SPACES: 19+

ZONING: T5-L

**CURRENT USE: Retail & Studios** 

ALLOWED FUTURE USES: Multi-Family, Retail,