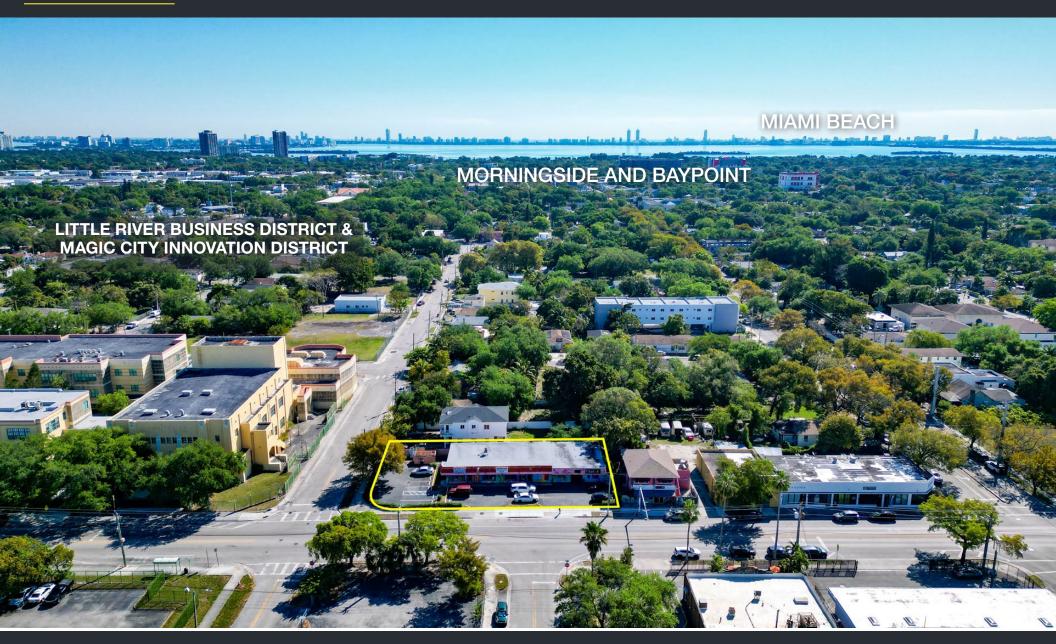

0/month + NNN, the property would yield a 7.5% cap rate at asking price.

The property is surrounded by highly successful retail businesses including Panther Coffee and Sur.

It also has development rights for up to 5 stories and a variety of uses.

#### SITE SUMMARY

LOT SIZE: 13,474 SF

**BUILDING SIZE: 4,532 SF** 

LEASABLE AREA: 4,258 SF + Courtyard in back

PARKING SPACES: 19+

ZONING: T5-L

**CURRENT USE: Retail & Studios** 

ALLOWED FUTURE USES: Multi-Family, Retail,

Restaurant, Office, Etc..

**ALLOWED HEIGHT: 5 Stories** 

**ASKING PRICE:** \$2,400,000







## **BIRDSEYE VIEW**



## **NEIGHBORHOOD RETAIL**



# **EXTERIOR PHOTOS**









5935 NW 2ND AVENUE - MIAMI, FL 33127

## **EXTERIOR PHOTOS**









## **SOUTH VIEW**



#### **SOUTH EAST VIEW**



#### **EAST VIEW**



#### PRESENTED EXCLUSIVELY BY



ALEX TSOULFAS
PRESIDENT
ALEX@STL-ADVISORS.COM
305.972.7217