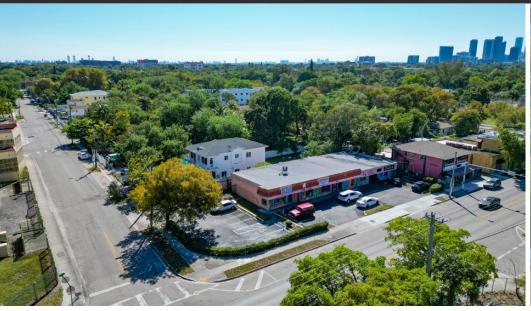

low market on mostly month-month leases. If the units are all rented at \$2500/month + NNN, the property would yield a 7.5% cap rate at asking price.

The property is surrounded by highly successful retail businesses including Panther Coffee and Sur.

It also has development rights for up to 5 stories and a variety of uses.

#### SITE SUMMARY

LOT SIZE: 13,474 SF

**BUILDING SIZE: 4,532 SF** 

LEASABLE AREA: 4,258 SF + Courtyard in back

PARKING SPACES: 19+

ZONING: T5-L

**CURRENT USE: Retail & Studios** 

ALLOWED FUTURE USES: Multi-Family, Retail,

Restaurant, Office, Etc..

**ALLOWED HEIGHT: 5 Stories** 

**ASKING PRICE:** \$2,400,000







## **BIRDSEYE VIEW**



## **NEIGHBORHOOD RETAIL**



# **EXTERIOR PHOTOS**









5935 NW 2ND AVENUE - MIAMI, FL 33127

## **EXTERIOR PHOTOS**









## **SOUTH VIEW**



#### **SOUTH EAST VIEW**



#### **EAST VIEW**



#### PRESENTED EXCLUSIVELY BY



ALEX TSOULFAS
PRESIDENT
ALEX@STL-ADVISORS.COM
305.972.7217