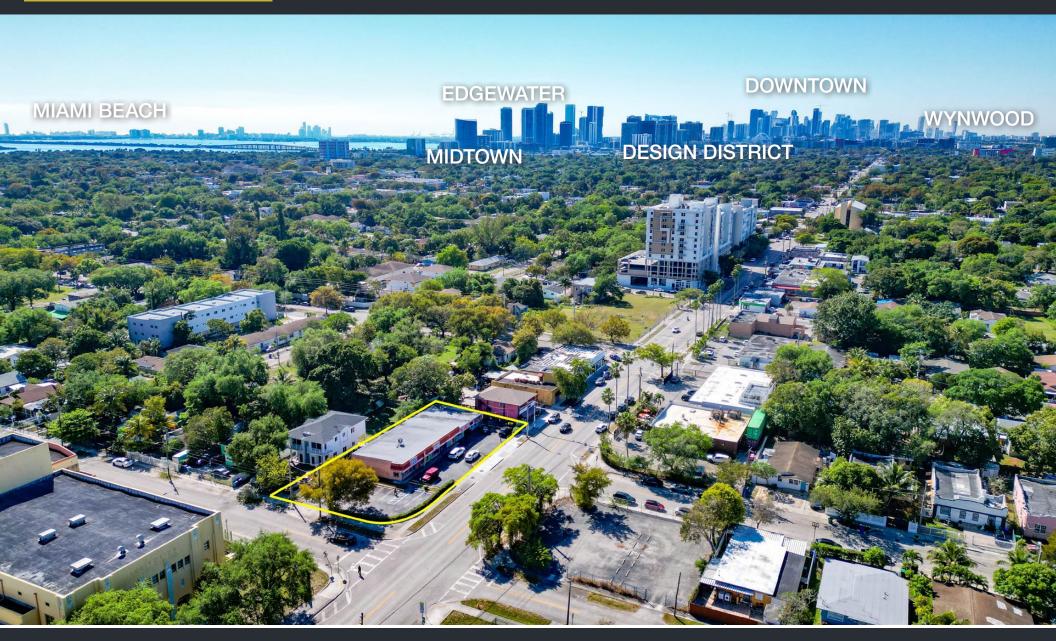

re all rented at \$2500/month + NNN, the property would yield a 7.5% cap rate at asking price.

The property is surrounded by highly successful retail businesses including Panther Coffee and Sur.

It also has development rights for up to 5 stories and a variety of uses.

#### SITE SUMMARY

LOT SIZE: 13,474 SF

**BUILDING SIZE: 4,532 SF** 

LEASABLE AREA: 4,258 SF + Courtyard in back

PARKING SPACES: 19+

ZONING: T5-L

**CURRENT USE: Retail & Studios** 

ALLOWED FUTURE USES: Multi-Family, Retail,

Restaurant, Office, Etc..

**ALLOWED HEIGHT: 5 Stories** 

**ASKING PRICE:** \$2,400,000







## **BIRDSEYE VIEW**



## **NEIGHBORHOOD RETAIL**



# **EXTERIOR PHOTOS**









5935 NW 2ND AVENUE - MIAMI, FL 33127

## **EXTERIOR PHOTOS**









## **SOUTH VIEW**



#### **SOUTH EAST VIEW**



#### **EAST VIEW**



#### PRESENTED EXCLUSIVELY BY



ALEX TSOULFAS
PRESIDENT
ALEX@STL-ADVISORS.COM
305.972.7217