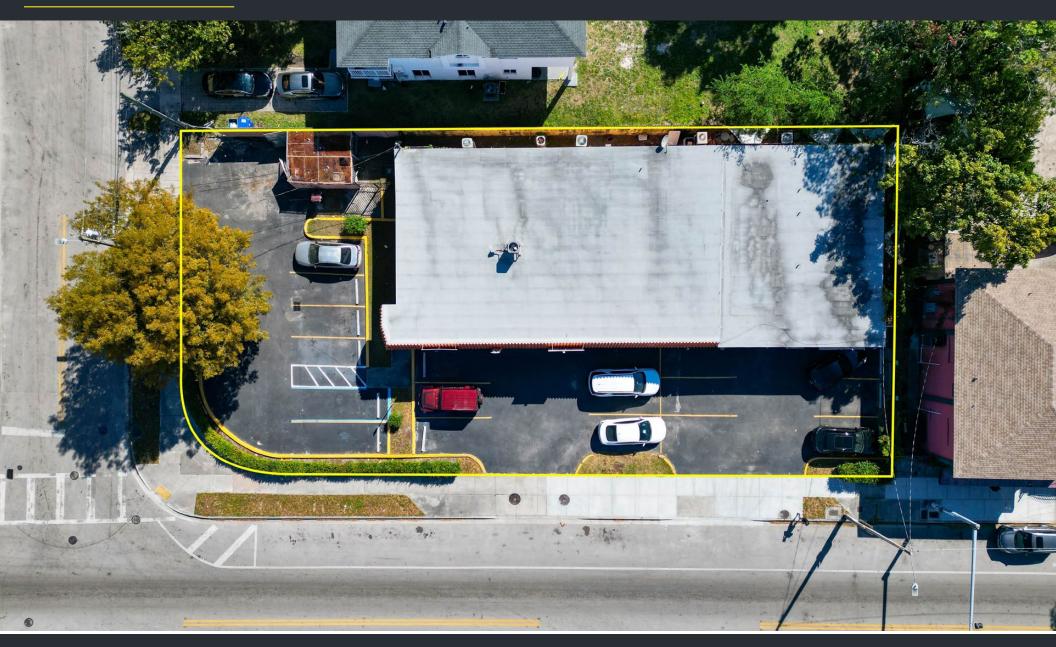

#### SITE SUMMARY

LOT SIZE: 13,474 SF

**BUILDING SIZE: 4,532 SF** 

LEASABLE AREA: 4,258 SF + Courtyard in back

PARKING SPACES: 19+

ZONING: T5-L

**CURRENT USE: Retail & Studios** 

ALLOWED FUTURE USES: Multi-Family, Retail,

Restaurant, Office, Etc..

**ALLOWED HEIGHT: 5 Stories** 

**ASKING PRICE:** \$2,400,000