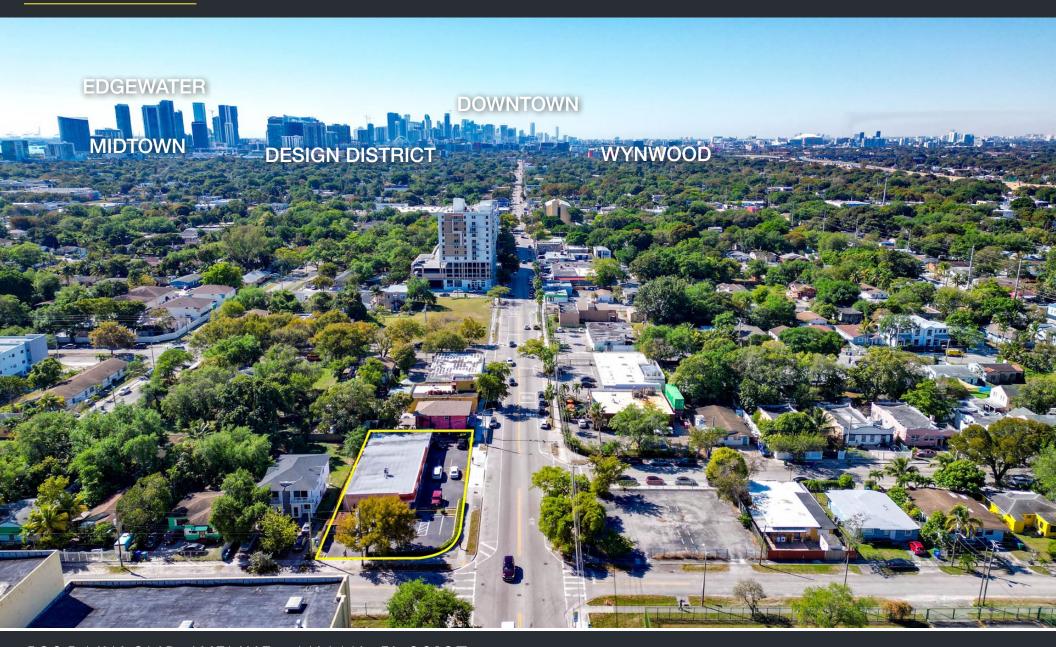

month leases. If the units are all rented at \$2500/month + NNN, the property would yield a 7.5% cap rate at asking price.

The property is surrounded by highly successful retail businesses including Panther Coffee and Sur.

It also has development rights for up to 5 stories and a variety of uses.

#### SITE SUMMARY

LOT SIZE: 13,474 SF

**BUILDING SIZE: 4,532 SF** 

LEASABLE AREA: 4,258 SF + Courtyard in back

PARKING SPACES: 19+

ZONING: T5-L

**CURRENT USE: Retail & Studios** 

ALLOWED FUTURE USES: Multi-Family, Retail,

Restaurant, Office, Etc..

**ALLOWED HEIGHT: 5 Stories** 

**ASKING PRICE:** \$2,400,000







## **BIRDSEYE VIEW**



## **NEIGHBORHOOD RETAIL**



# **EXTERIOR PHOTOS**









5935 NW 2ND AVENUE - MIAMI, FL 33127

## **EXTERIOR PHOTOS**









## **SOUTH VIEW**



#### **SOUTH EAST VIEW**



#### **EAST VIEW**



#### PRESENTED EXCLUSIVELY BY



ALEX TSOULFAS
PRESIDENT
ALEX@STL-ADVISORS.COM
305.972.7217