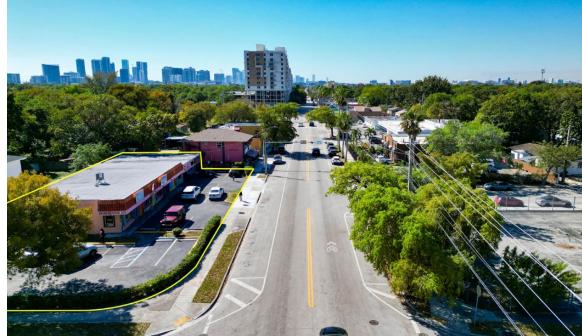

ERVIEW**

Opportunity to purchase a shopping center in the heart of a rapidly emerging sub-section of Little Haiti. The property is currently rented below market on mostly month-month leases. If the units are all rented at \$2500/month + NNN, the property would yield a 7.5% cap rate at asking price.

The property is surrounded by highly successful retail businesses including Panther Coffee and Sur.

It also has development rights for up to 5 stories and a variety of uses.

#### SITE SUMMARY

LOT SIZE: 13,474 SF

**BUILDING SIZE: 4,532 SF** 

LEASABLE AREA: 4,258 SF + Courtyard in back

PARKING SPACES: 19+

ZONING: T5-L

**CURRENT USE: Retail & Studios** 

ALLOWED FUTURE USES: Multi-Family, Retail,

Restaurant, Office, Etc..

**ALLOWED HEIGHT: 5 Stories** 

**ASKING PRICE:** \$2,400,000







## **BIRDSEYE VIEW**



## **NEIGHBORHOOD RETAIL**



# **EXTERIOR PHOTOS**









5935 NW 2ND AVENUE - MIAMI, FL 33127

## **EXTERIOR PHOTOS**









## **SOUTH VIEW**



#### **SOUTH EAST VIEW**



#### **EAST VIEW**



#### PRESENTED EXCLUSIVELY BY



ALEX TSOULFAS
PRESIDENT
ALEX@STL-ADVISORS.COM
305.972.7217