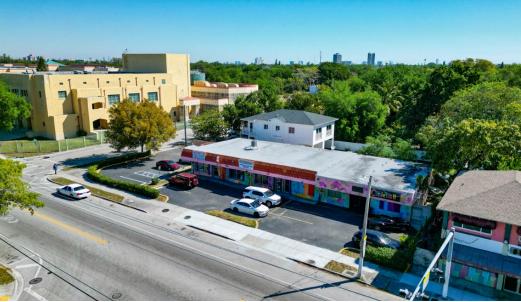

g sub-section of Little Haiti. The property is currently rented below market on mostly month-month leases. If the units are all rented at \$2500/month + NNN, the property would yield a 7.5% cap rate at asking price.

The property is surrounded by highly successful retail businesses including Panther Coffee and Sur.

It also has development rights for up to 5 stories and a variety of uses.

#### SITE SUMMARY

LOT SIZE: 13,474 SF

**BUILDING SIZE: 4,532 SF** 

LEASABLE AREA: 4,258 SF + Courtyard in back

PARKING SPACES: 19+

ZONING: T5-L

**CURRENT USE: Retail & Studios** 

ALLOWED FUTURE USES: Multi-Family, Retail,

Restaurant, Office, Etc..

**ALLOWED HEIGHT: 5 Stories** 

**ASKING PRICE:** \$2,400,000







## **BIRDSEYE VIEW**



## **NEIGHBORHOOD RETAIL**



# **EXTERIOR PHOTOS**









5935 NW 2ND AVENUE - MIAMI, FL 33127

## **EXTERIOR PHOTOS**









## **SOUTH VIEW**



#### **SOUTH EAST VIEW**



#### **EAST VIEW**



#### PRESENTED EXCLUSIVELY BY



ALEX TSOULFAS
PRESIDENT
ALEX@STL-ADVISORS.COM
305.972.7217