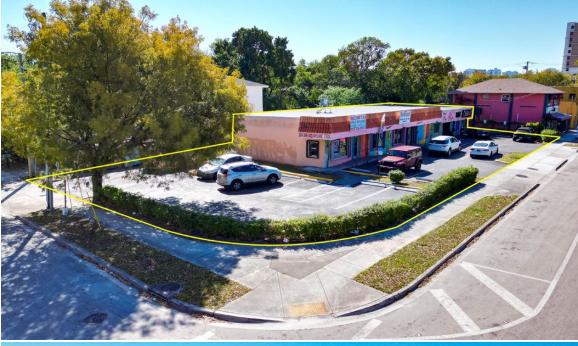

## **NEIGHBORHOOD RETAIL**

The property is surrounded by highly successful retail businesses including Panther Coffee and Sur.

It also has development rights for up to 5 stories and a variety of uses.