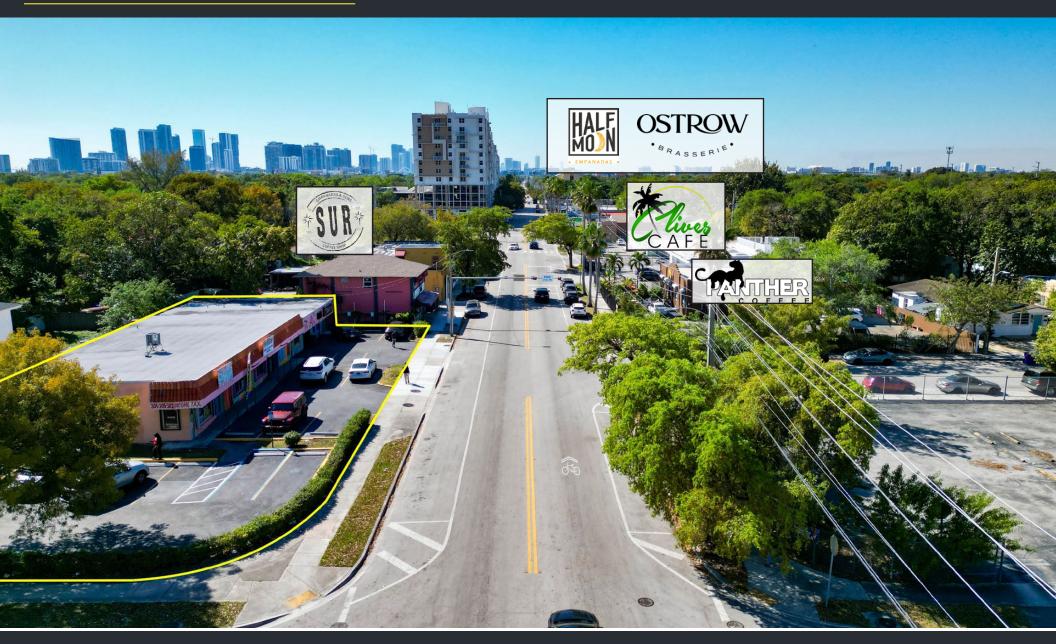

The property is surrounded by highly successful retail businesses including Panther Coffee and Sur.

It also has development rights for up to 5 stories and a variety of uses.

## **BIRDSEYE VIEW**

## **NEIGHBORHOOD RETAIL**