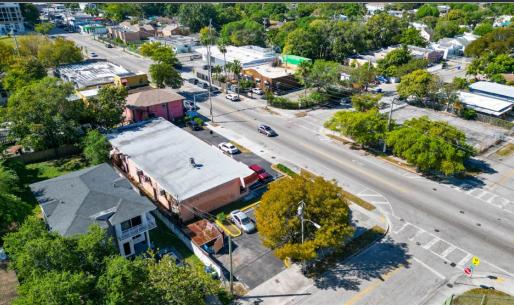

w market on mostly month-month leases. If the units are all rented at \$2500/month + NNN, the property would yield a 7.5% cap rate at asking price.

The property is surrounded by highly successful retail businesses including Panther Coffee and Sur.

It also has development rights for up to 5 stories and a variety of uses.

#### SITE SUMMARY

LOT SIZE: 13,474 SF

**BUILDING SIZE: 4,532 SF** 

LEASABLE AREA: 4,258 SF + Courtyard in back

PARKING SPACES: 19+

ZONING: T5-L

**CURRENT USE: Retail & Studios** 

ALLOWED FUTURE USES: Multi-Family, Retail,

Restaurant, Office, Etc..

**ALLOWED HEIGHT: 5 Stories** 

**ASKING PRICE:** \$2,400,000







## **BIRDSEYE VIEW**



## **NEIGHBORHOOD RETAIL**



# **EXTERIOR PHOTOS**









5935 NW 2ND AVENUE - MIAMI, FL 33127

## **EXTERIOR PHOTOS**









## **SOUTH VIEW**



#### **SOUTH EAST VIEW**



#### **EAST VIEW**



#### PRESENTED EXCLUSIVELY BY



ALEX TSOULFAS
PRESIDENT
ALEX@STL-ADVISORS.COM
305.972.7217