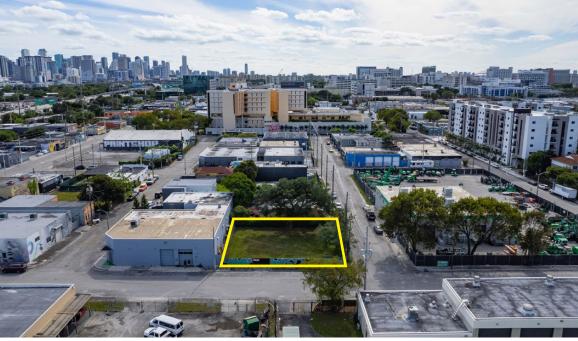

**760 & 756 NW 25TH STREET** MIAMI, FL 33127

**ALLAPATTAH CORNER LOT** 



#### **OVERVIEW**

Opportunity to lease a prime corner lot just outside Wynwood. The property is off of 7 Ave in Allapattah. It also allows for a wide variety of uses making it a lucrative opportunity for a tenant to capitalize on its proximity to Wynwood and the Health District.

### SITE SUMMARY

SIZE: 7,470 SF

ZONING: D1

**ALLOWED USES:** Outdoor Storage,

Automotive, Parking, Food, Entertainment, Open Air

Retail

ASKING PRICE: \$6,847/ mo

## **HIGHLIGHTS**

- LESS THAN A MILE TO WYNWOOD AND HEALTH DISTRICT
- GATED LOT
- VARIETY OF USES ALLOWED





760 & 756 NW 25TH STREET - MIAMI, FL 33127



## **SITE PHOTOS**



760 & 756 NW 25TH STREET - MIAMI, FL 33127

# **AERIAL CONTEXT**



760 & 756 NW 25TH STREET - MIAMI, FL 33127





BRIAN PINEIRO
COMMERCIAL ADVISOR
BRIAN@STL-ADVISORS.COM
786.382.9900