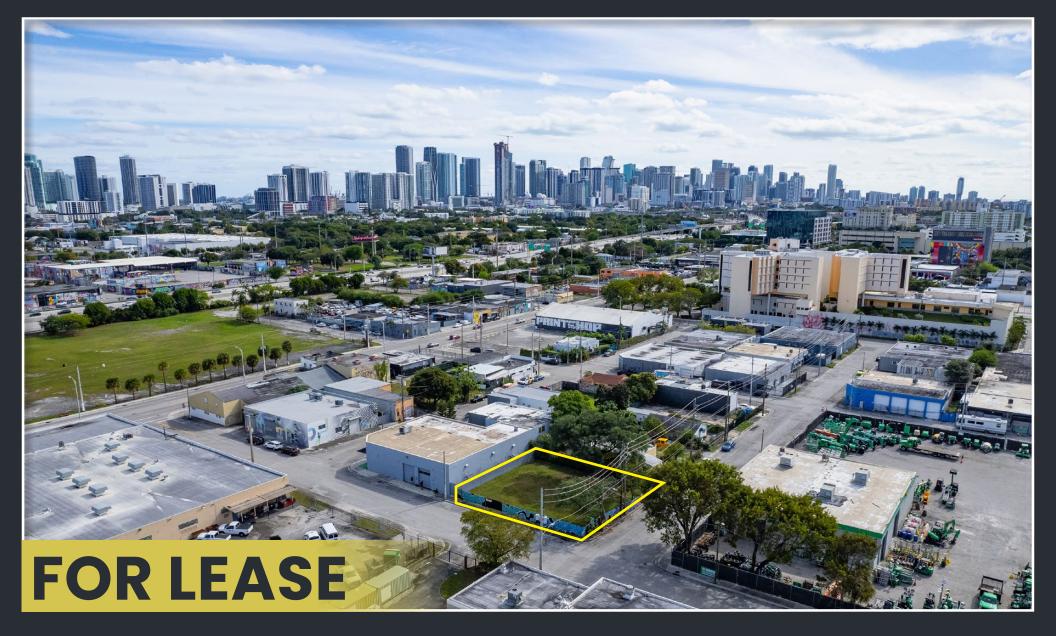

**760 & 756 NW 25TH STREET** MIAMI, FL 33127

**ALLAPATTAH CORNER LOT** 

#### **OVERVIEW**

Opportunity to lease a prime corner lot just outside Wynwood. The property is off of 7 Ave in Allapattah. It also allows for a wide variety of uses making it a lucrative opportunity for a tenant to capitalize on its proximity to Wynwood and the Health District.

## **HIGHLIGHTS**

- LESS THAN A MILE TO WYNWOOD AND HEALTH DISTRICT
- GATED LOT
- VARIETY OF USES ALLOWED

760 & 756 NW 25TH STREET - MIAMI, FL 33127