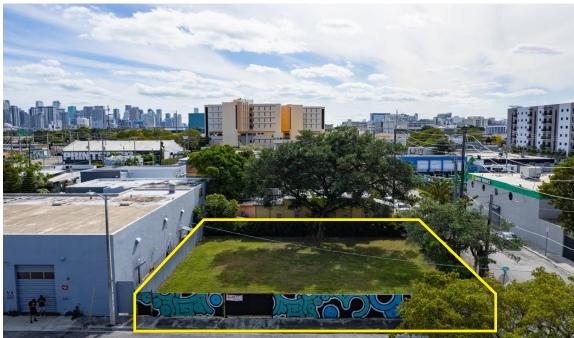

**760 & 756 NW 25TH STREET** MIAMI, FL 33127

**ALLAPATTAH CORNER LOT** 



#### **OVERVIEW**

Opportunity to lease a prime corner lot just outside Wynwood. The property is off of 7 Ave in Allapattah. It also allows for a wide variety of uses making it a lucrative opportunity for a tenant to capitalize on its proximity to Wynwood and the Health District.

### SITE SUMMARY

SIZE: 7,470 SF

ZONING: D1

**ALLOWED USES:** Outdoor Storage,

Automotive, Parking, Food, Entertainment, Open Air

Retail

ASKING PRICE: \$6,847/ mo

## **HIGHLIGHTS**

- LESS THAN A MILE TO WYNWOOD AND HEALTH DISTRICT
- GATED LOT
- VARIETY OF USES ALLOWED





760 & 756 NW 25TH STREET - MIAMI, FL 33127



## **SITE PHOTOS**



760 & 756 NW 25TH STREET - MIAMI, FL 33127

# **AERIAL CONTEXT**



760 & 756 NW 25TH STREET - MIAMI, FL 33127





BRIAN PINEIRO
COMMERCIAL ADVISOR
BRIAN@STL-ADVISORS.COM
786.382.9900