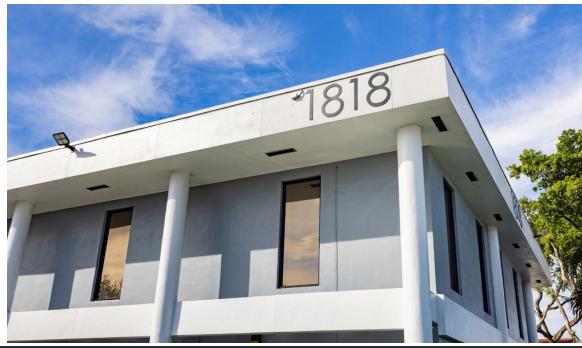

able for lease is a renovated office space located at 1818 Sheridan St in Hollywood. Unit 103 offers 2,250 square feet of office space on the ground floor of a well-maintained, 2-story building. This versatile unit features 2 large offices and 5 small offices, as well as a bathroom and kitchen.

1818 Sheridan St is ideally located at the intersection of S Federal Highway and Sheridan Street, with an average daily traffic count of 31,000 vehicles. The property is located just minutes from major retailers, with Publix and Walmart less than a 1-minute drive away, and I-95 accessible in under 3 minutes.

### SITE SUMMARY

SIZE: 2,250 SF

**USE**: Office Space, Medical Space

**ASKING PRICE: \$25/SF NNN** 

### **HIGHLIGHTS**

- GROUND FLOOR ACCESS
- AMPLE PARKING
- PRIME HOLLYWOOD LOCATION





1818 SHERIDAN STREET - HOLLYWOOD, FL 33020

# **EXTERIOR PHOTOS**









1818 SHERIDAN STREET - HOLLYWOOD, FL 33020



## **INTERIOR PHOTOS**



1818 SHERIDAN STREET - HOLLYWOOD, FL 33020



### **INTERIOR PHOTOS**



1818 SHERIDAN STREET - HOLLYWOOD, FL 33020





1818 SHERIDAN STREET - HOLLYWOOD, FL 33020





DAVID RICHMAN

VP INVESTMENT SALES

DAVID@STL-ADVISORS.COM

847.772.7159

JUSTIN LEE
COMMERCIAL ADVISOR
JUSTIN@STL-ADVISORS.COM
516.712.5104

MAX LORIA

MANAGING BROKER

MAX@STL-ADVISORS.COM

561.901.1402