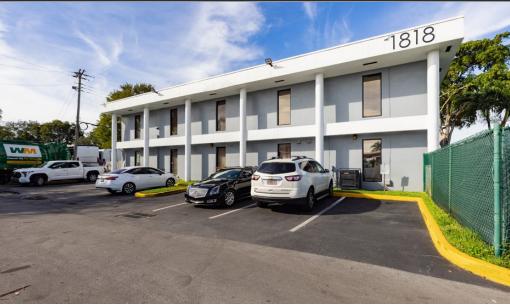

in Hollywood. Unit 103 offers 2,250 square feet of office space on the ground floor of a well-maintained, 2-story building. This versatile unit features 2 large offices and 5 small offices, as well as a bathroom and kitchen.

1818 Sheridan St is ideally located at the intersection of S Federal Highway and Sheridan Street, with an average daily traffic count of 31,000 vehicles. The property is located just minutes from major retailers, with Publix and Walmart less than a 1-minute drive away, and I-95 accessible in under 3 minutes.

### SITE SUMMARY

SIZE: 2,250 SF

**USE**: Office Space, Medical Space

**ASKING PRICE: \$25/SF NNN** 

### **HIGHLIGHTS**

- GROUND FLOOR ACCESS
- AMPLE PARKING
- PRIME HOLLYWOOD LOCATION





1818 SHERIDAN STREET - HOLLYWOOD, FL 33020

# **EXTERIOR PHOTOS**









1818 SHERIDAN STREET - HOLLYWOOD, FL 33020



## **INTERIOR PHOTOS**



1818 SHERIDAN STREET - HOLLYWOOD, FL 33020



### **INTERIOR PHOTOS**



1818 SHERIDAN STREET - HOLLYWOOD, FL 33020





1818 SHERIDAN STREET - HOLLYWOOD, FL 33020





DAVID RICHMAN

VP INVESTMENT SALES

DAVID@STL-ADVISORS.COM

847.772.7159

JUSTIN LEE
COMMERCIAL ADVISOR
JUSTIN@STL-ADVISORS.COM
516.712.5104

MAX LORIA

MANAGING BROKER

MAX@STL-ADVISORS.COM

561.901.1402