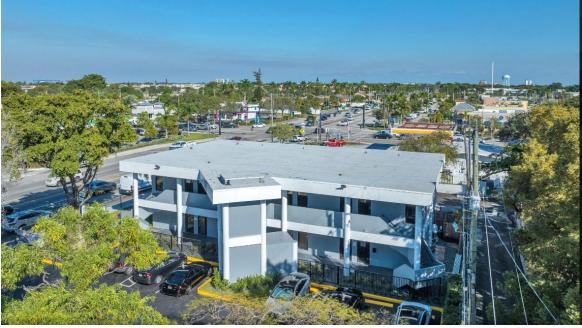

1818 Sheridan St is ideally located at the intersection of S Federal Highway and Sheridan Street, with an average daily traffic count of 31,000 vehicles. The property is located just minutes from major retailers, with Publix and Walmart less than a 1-minute drive away, and I-95 accessible in under 3 minutes.

# **EXTERIOR PHOTOS**

1818 SHERIDAN STREET - HOLLYWOOD, FL 33020