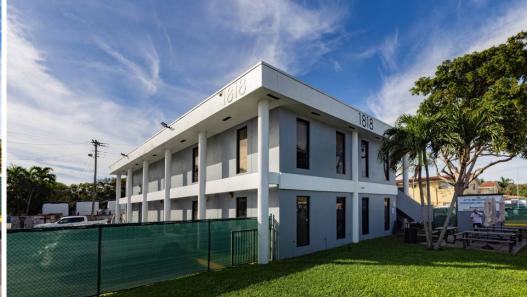

ollywood. Unit 103 offers 2,250 square feet of office space on the ground floor of a well-maintained, 2-story building. This versatile unit features 2 large offices and 5 small offices, as well as a bathroom and kitchen.

1818 Sheridan St is ideally located at the intersection of S Federal Highway and Sheridan Street, with an average daily traffic count of 31,000 vehicles. The property is located just minutes from major retailers, with Publix and Walmart less than a 1-minute drive away, and I-95 accessible in under 3 minutes.

### SITE SUMMARY

SIZE: 2,250 SF

**USE**: Office Space, Medical Space

**ASKING PRICE: \$25/SF NNN** 

### **HIGHLIGHTS**

- GROUND FLOOR ACCESS
- AMPLE PARKING
- PRIME HOLLYWOOD LOCATION





1818 SHERIDAN STREET - HOLLYWOOD, FL 33020

# **EXTERIOR PHOTOS**









1818 SHERIDAN STREET - HOLLYWOOD, FL 33020



## **INTERIOR PHOTOS**



1818 SHERIDAN STREET - HOLLYWOOD, FL 33020



### **INTERIOR PHOTOS**



1818 SHERIDAN STREET - HOLLYWOOD, FL 33020





1818 SHERIDAN STREET - HOLLYWOOD, FL 33020





DAVID RICHMAN

VP INVESTMENT SALES

DAVID@STL-ADVISORS.COM

847.772.7159

JUSTIN LEE
COMMERCIAL ADVISOR
JUSTIN@STL-ADVISORS.COM
516.712.5104

MAX LORIA

MANAGING BROKER

MAX@STL-ADVISORS.COM

561.901.1402