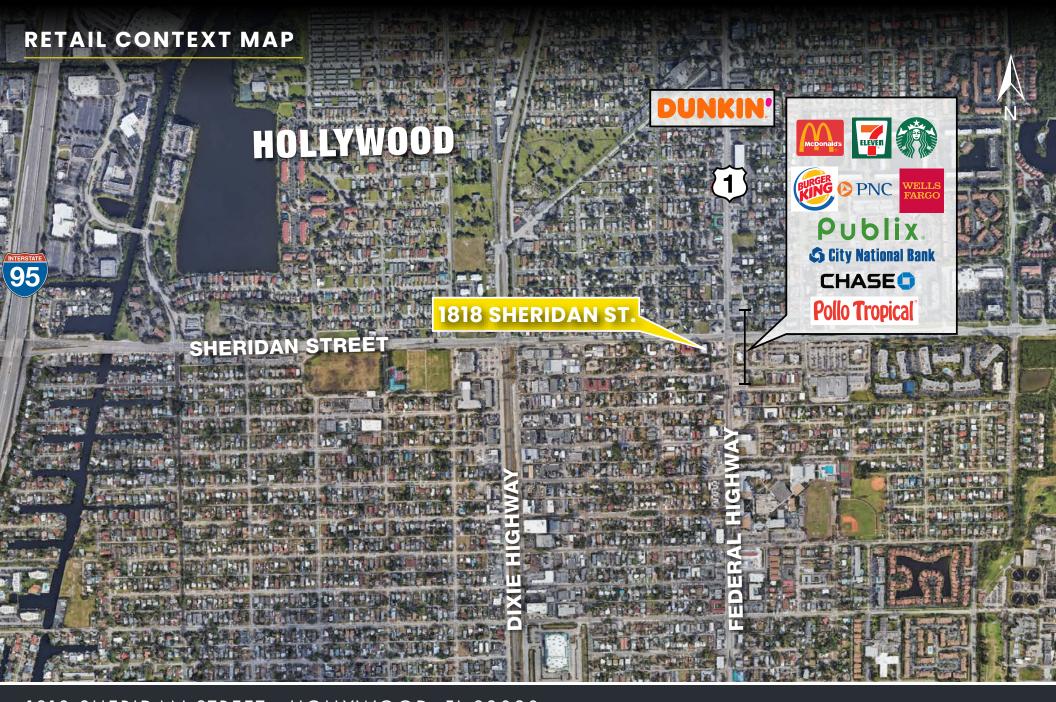

1818 Sheridan St is ideally located at the intersection of S Federal Highway and Sheridan Street, with an average daily traffic count of 31,000 vehicles. The property is located just minutes from major retailers, with Publix and Walmart less than a 1-minute drive away, and I-95 accessible in under 3 minutes.