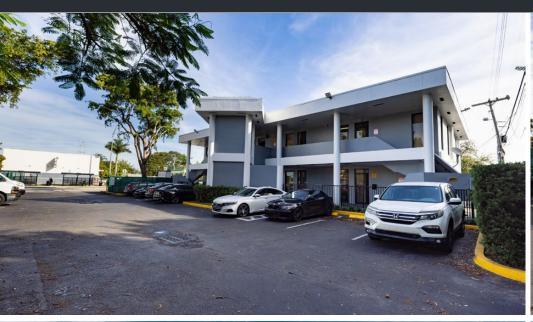

t in Hollywood. Unit 103 offers 2,250 square feet of office space on the ground floor of a well-maintained, 2-story building. This versatile unit features 2 large offices and 5 small offices, as well as a bathroom and kitchen.

1818 Sheridan St is ideally located at the intersection of S Federal Highway and Sheridan Street, with an average daily traffic count of 31,000 vehicles. The property is located just minutes from major retailers, with Publix and Walmart less than a 1-minute drive away, and I-95 accessible in under 3 minutes.

### SITE SUMMARY

SIZE: 2,250 SF

**USE**: Office Space, Medical Space

**ASKING PRICE: \$25/SF NNN** 

### **HIGHLIGHTS**

- GROUND FLOOR ACCESS
- AMPLE PARKING
- PRIME HOLLYWOOD LOCATION





1818 SHERIDAN STREET - HOLLYWOOD, FL 33020

# **EXTERIOR PHOTOS**









1818 SHERIDAN STREET - HOLLYWOOD, FL 33020



## **INTERIOR PHOTOS**



1818 SHERIDAN STREET - HOLLYWOOD, FL 33020



### **INTERIOR PHOTOS**



1818 SHERIDAN STREET - HOLLYWOOD, FL 33020





1818 SHERIDAN STREET - HOLLYWOOD, FL 33020





DAVID RICHMAN

VP INVESTMENT SALES

DAVID@STL-ADVISORS.COM

847.772.7159

JUSTIN LEE
COMMERCIAL ADVISOR
JUSTIN@STL-ADVISORS.COM
516.712.5104

MAX LORIA

MANAGING BROKER

MAX@STL-ADVISORS.COM

561.901.1402