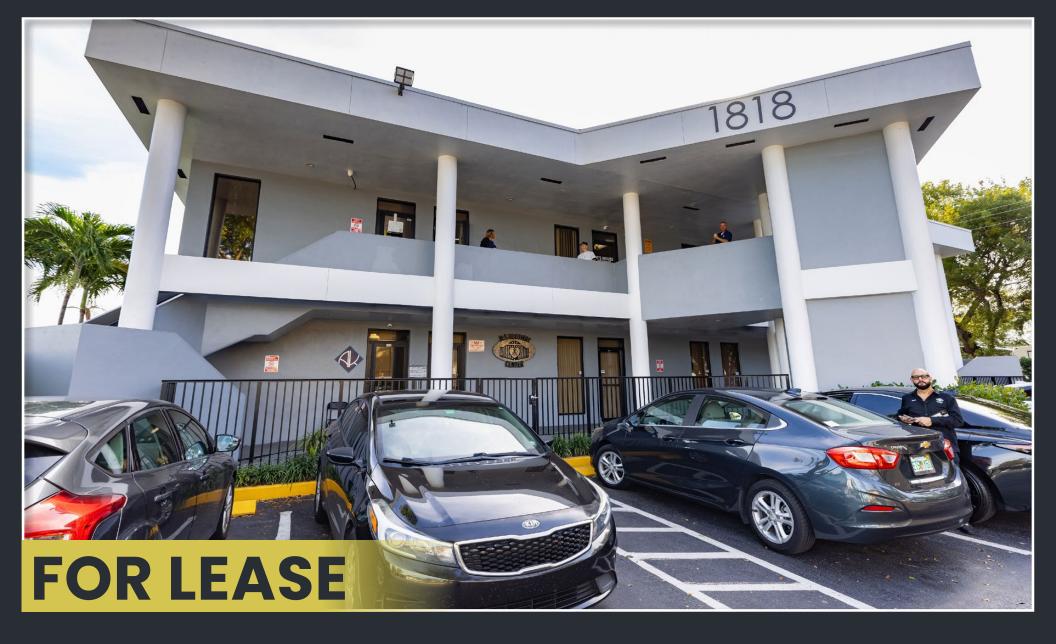

1818 SHERIDAN STREET HOLLYWOOD, FL 33020

**FULLY STABILIZED & RENOVATED MEDICAL OFFICE** 

### **OVERVIEW**

Available for lease is a renovated office space located at 1818 Sheridan St in Hollywood. Unit 103 offers 2,250 square feet of office space on the ground floor of a well-maintained, 2-story building. This versatile unit features 2 large offices and 5 small offices, as well as a bathroom and kitchen.

### **HIGHLIGHTS**

- GROUND FLOOR ACCESS
- AMPLE PARKING
- PRIME HOLLYWOOD LOCATION

1818 SHERIDAN STREET - HOLLYWOOD, FL 33020