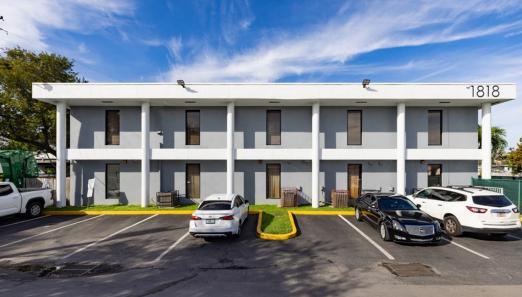

Hollywood. Unit 103 offers 2,250 square feet of office space on the ground floor of a well-maintained, 2-story building. This versatile unit features 2 large offices and 5 small offices, as well as a bathroom and kitchen.

1818 Sheridan St is ideally located at the intersection of S Federal Highway and Sheridan Street, with an average daily traffic count of 31,000 vehicles. The property is located just minutes from major retailers, with Publix and Walmart less than a 1-minute drive away, and I-95 accessible in under 3 minutes.

### SITE SUMMARY

SIZE: 2,250 SF

**USE**: Office Space, Medical Space

**ASKING PRICE: \$25/SF NNN** 

### **HIGHLIGHTS**

- GROUND FLOOR ACCESS
- AMPLE PARKING
- PRIME HOLLYWOOD LOCATION





1818 SHERIDAN STREET - HOLLYWOOD, FL 33020

# **EXTERIOR PHOTOS**









1818 SHERIDAN STREET - HOLLYWOOD, FL 33020



## **INTERIOR PHOTOS**



1818 SHERIDAN STREET - HOLLYWOOD, FL 33020



### **INTERIOR PHOTOS**



1818 SHERIDAN STREET - HOLLYWOOD, FL 33020





1818 SHERIDAN STREET - HOLLYWOOD, FL 33020





DAVID RICHMAN

VP INVESTMENT SALES

DAVID@STL-ADVISORS.COM

847.772.7159

JUSTIN LEE
COMMERCIAL ADVISOR
JUSTIN@STL-ADVISORS.COM
516.712.5104

MAX LORIA

MANAGING BROKER

MAX@STL-ADVISORS.COM

561.901.1402