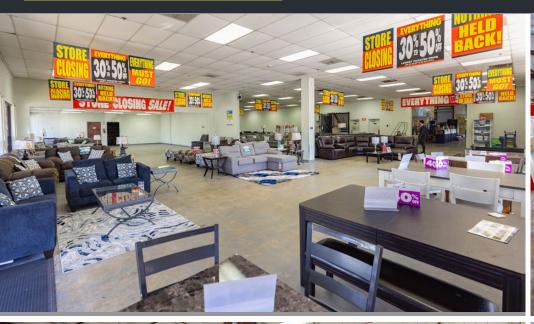

o all major thoroughfares.

19,270 SF available, broken down as 4,470 SF retail space and 14,800 SF of storage space. The property is zoned Commercial General "CG". Wide range of uses allowed, including all retail & commercial uses. Residential and industrial are the only prohibited uses. The property was previously operated as a national mattress retail & showroom.

#### SITE SUMMARY

SIZE: (+/-)19,270 SF

PROPERTY TYPE: Flex / Showroom / Retail / Storage

PROHIBITED USES: Residential, Industrial

**ZONING:** Commercial General "CG"

LOT SIZE: 1.4 Acres

**ASKING RATE:** \$16.00 PSF NNN

#### **HIGHLIGHTS**

- LARGE 1.4 AC LOT
- EXCESS PARKING AND OUTDOOR STORAGE
- FREESTANDING BUILDING
- HIGH TRAFFIC AREA
- MILITARY TRAIL FRONTAGE
- EASY ACCESS TO I-95 AND TURNPIKE



# INTERIOR PHOTOS











### **AERIAL PHOTO**





## **AERIAL PHOTO**









### **SITE SURVEY**





### **BUILDING SKETCH**







DAVID RICHMAN

VP INVESTMENT SALES

DAVID@STL-ADVISORS.COM

847.772.7159

MAX LORIA
MANAGING BROKER
MAX@STL-ADVISORS.COM
561.901.1402