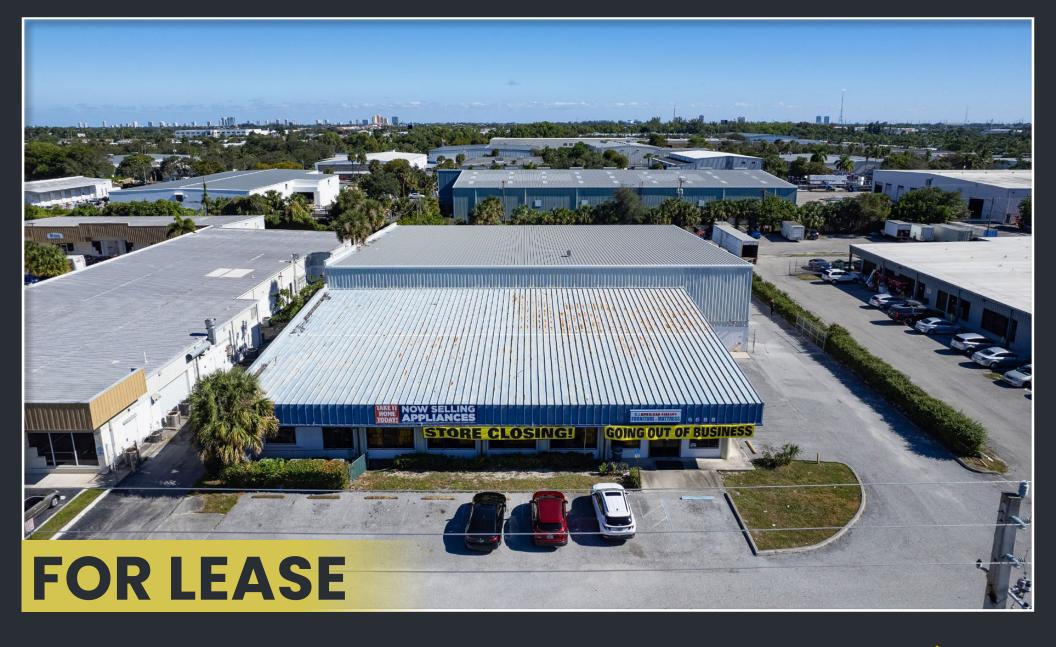

6588 N MILITARY TRAIL RIVIERA BEACH, FL 33407

FREESTANDING, SINGLE TENANT, FLEX SPACE



#### **OVERVIEW**

Freestanding, single tenant, Flex / Showroom / Retail / Storage space available for lease in Riviera Beach. The property has frontage on Military Trail. Which provides street visibility of 35,500 cars per day. Easy Access to all major thoroughfares.

19,270 SF available, broken down as 4,470 SF retail space and 14,800 SF of storage space. The property is zoned Commercial General "CG". Wide range of uses allowed, including all retail & commercial uses. Residential and industrial are the only prohibited uses. The property was previously operated as a national mattress retail & showroom.

#### SITE SUMMARY

SIZE: (+/-)19,270 SF

PROPERTY TYPE: Flex / Showroom / Retail / Storage

PROH