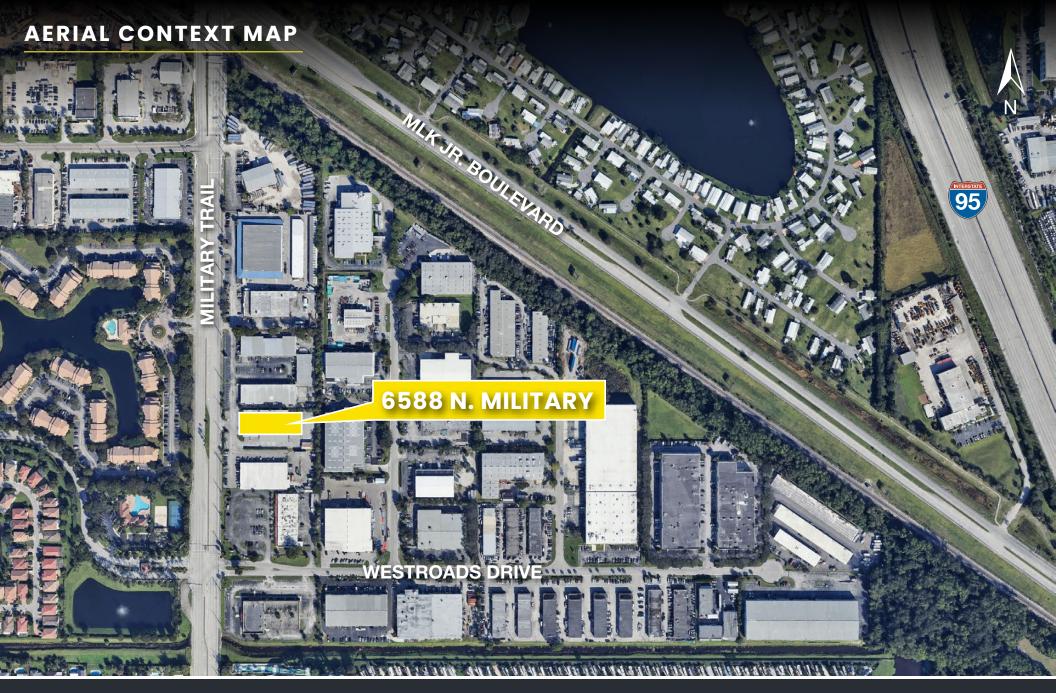

as 4,470 SF retail space and 14,800 SF of storage space. The property is zoned Commercial General "CG". Wide range of uses allowed, including all retail & commercial uses. Residential and industrial are the only prohibited uses. The property was previously operated as a national mattress retail & showroom.

#### SITE SUMMARY

SIZE: (+/-)19,270 SF

PROPERTY TYPE: Flex / Showroom / Retail / Storage

PROHIBITED USES: Residential, Industrial

**ZONING:** Commercial General "CG"

LOT SIZE: 1.4 Acres

**ASKING RATE:** \$16.00 PSF NNN

#### **HIGHLIGHTS**

- LARGE 1.4 AC LOT
- EXCESS PARKING AND OUTDOOR STORAGE
- FREESTANDING BUILDING
- HIGH TRAFFIC AREA
- MILITARY TRAIL FRONTAGE
- EASY ACCESS TO I-95 AND TURNPIKE



# INTERIOR PHOTOS











### **AERIAL PHOTO**





## **AERIAL PHOTO**









### **SITE SURVEY**





### **BUILDING SKETCH**







DAVID RICHMAN

VP INVESTMENT SALES

DAVID@STL-ADVISORS.COM

847.772.7159

MAX LORIA
MANAGING BROKER
MAX@STL-ADVISORS.COM
561.901.1402