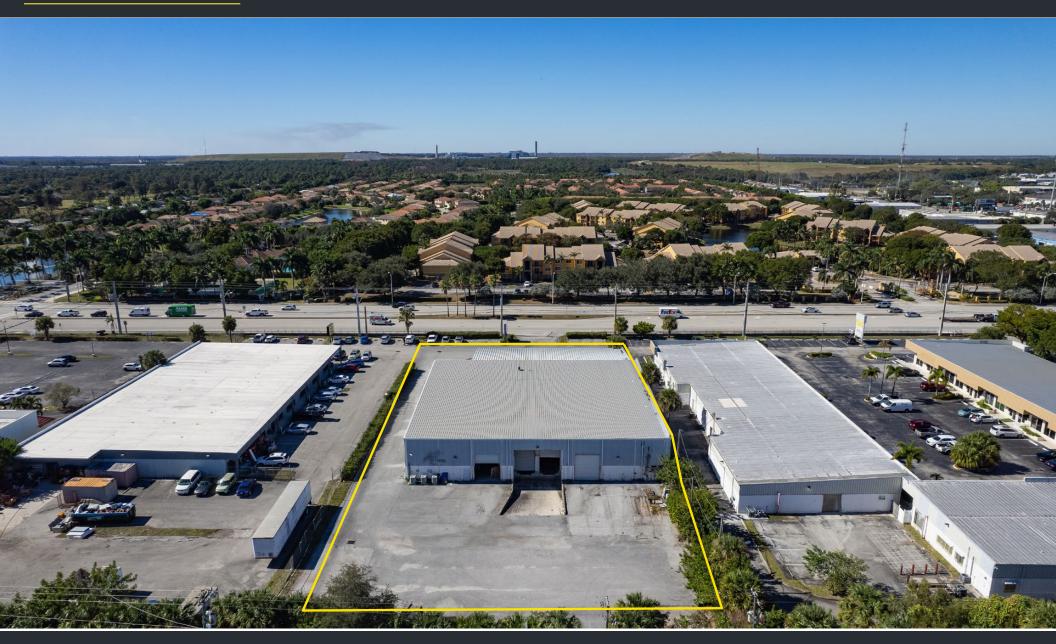

own as 4,470 SF retail space and 14,800 SF of storage space. The property is zoned Commercial General "CG". Wide range of uses allowed, including all retail & commercial uses. Residential and industrial are the only prohibited uses. The property was previously operated as a national mattress retail & showroom.

#### SITE SUMMARY

SIZE: (+/-)19,270 SF

PROPERTY TYPE: Flex / Showroom / Retail / Storage

PROHIBITED USES: Residential, Industrial

**ZONING:** Commercial General "CG"

LOT SIZE: 1.4 Acres

**ASKING RATE:** \$16.00 PSF NNN

#### **HIGHLIGHTS**

- LARGE 1.4 AC LOT
- EXCESS PARKING AND OUTDOOR STORAGE
- FREESTANDING BUILDING
- HIGH TRAFFIC AREA
- MILITARY TRAIL FRONTAGE
- EASY ACCESS TO I-95 AND TURNPIKE



# INTERIOR PHOTOS











### **AERIAL PHOTO**





## **AERIAL PHOTO**









### **SITE SURVEY**





### **BUILDING SKETCH**







DAVID RICHMAN

VP INVESTMENT SALES

DAVID@STL-ADVISORS.COM

847.772.7159

MAX LORIA
MANAGING BROKER
MAX@STL-ADVISORS.COM
561.901.1402