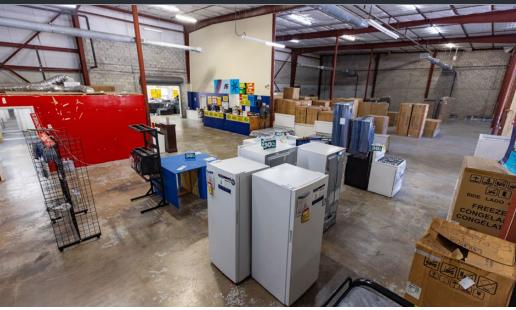

all major thoroughfares.

19,270 SF available, broken down as 4,470 SF retail space and 14,800 SF of storage space. The property is zoned Commercial General "CG". Wide range of uses allowed, including all retail & commercial uses. Residential and industrial are the only prohibited uses. The property was previously operated as a national mattress retail & showroom.

#### SITE SUMMARY

SIZE: (+/-)19,270 SF

PROPERTY TYPE: Flex / Showroom / Retail / Storage

PROHIBITED USES: Residential, Industrial

**ZONING:** Commercial General "CG"

LOT SIZE: 1.4 Acres

**ASKING RATE:** \$16.00 PSF NNN

#### **HIGHLIGHTS**

- LARGE 1.4 AC LOT
- EXCESS PARKING AND OUTDOOR STORAGE
- FREESTANDING BUILDING
- HIGH TRAFFIC AREA
- MILITARY TRAIL FRONTAGE
- EASY ACCESS TO I-95 AND TURNPIKE



# INTERIOR PHOTOS











### **AERIAL PHOTO**





## **AERIAL PHOTO**









### **SITE SURVEY**





### **BUILDING SKETCH**







DAVID RICHMAN

VP INVESTMENT SALES

DAVID@STL-ADVISORS.COM

847.772.7159

MAX LORIA
MANAGING BROKER
MAX@STL-ADVISORS.COM
561.901.1402