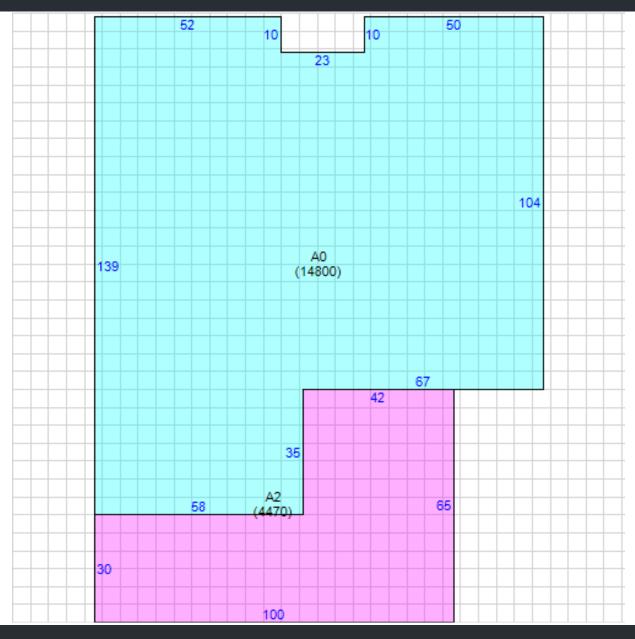

19,270 SF available, broken down as 4,470 SF retail space and 14,800 SF of storage space. The property is zoned Commercial General "CG". Wide range of uses allowed, including all retail & commercial uses. Residential and industrial are the only prohibited uses. The property was previously operated as a national mattress retail & showroom.

#### SITE SUMMARY

SIZE: (+/-)19,270 SF

PROPERTY TYPE: Flex / Showroom / Retail / Storage

PROHIBITED USES: Residential, Industrial

**ZONING:** Commercial General "CG"

LOT SIZE: 1.4 Acres

**ASKING RATE:** \$16.00 PSF NNN

### **BUILDING SKETCH**

DAVID RICHMAN

VP INVESTMENT SALES

DAVID@STL-ADVISORS.COM

847.772.7159

MAX LORIA
MANAGING BROKER
MAX@STL-ADVISORS.COM
561.901.1402