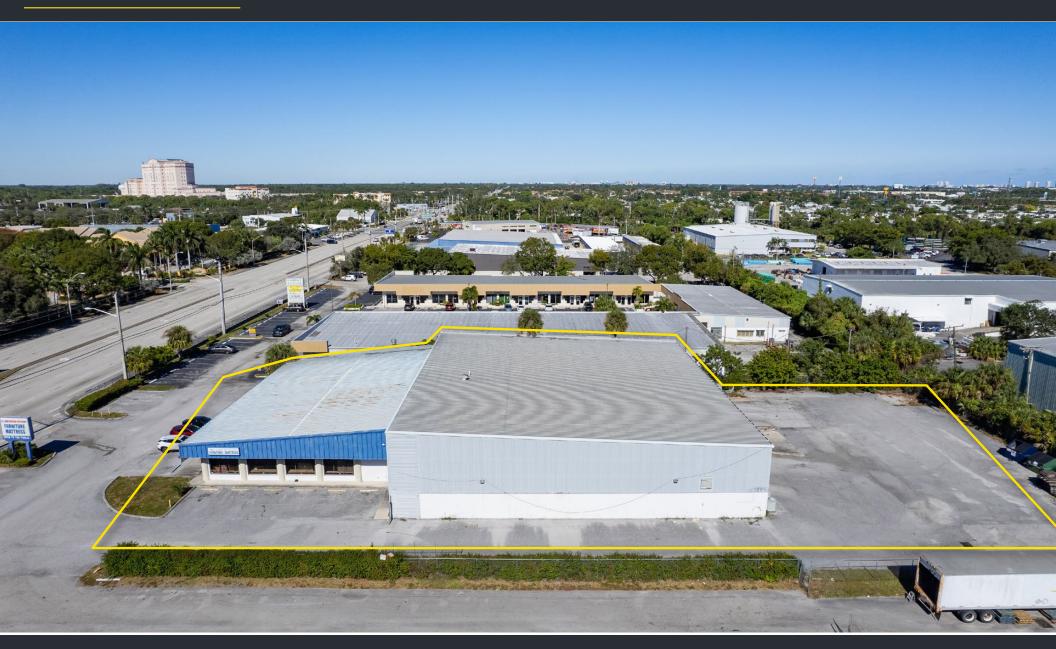

70 SF available, broken down as 4,470 SF retail space and 14,800 SF of storage space. The property is zoned Commercial General "CG". Wide range of uses allowed, including all retail & commercial uses. Residential and industrial are the only prohibited uses. The property was previously operated as a national mattress retail & showroom.

#### SITE SUMMARY

SIZE: (+/-)19,270 SF

PROPERTY TYPE: Flex / Showroom / Retail / Storage

PROHIBITED USES: Residential, Industrial

**ZONING:** Commercial General "CG"

LOT SIZE: 1.4 Acres

**ASKING RATE:** \$16.00 PSF NNN

#### **HIGHLIGHTS**

- LARGE 1.4 AC LOT
- EXCESS PARKING AND OUTDOOR STORAGE
- FREESTANDING BUILDING
- HIGH TRAFFIC AREA
- MILITARY TRAIL FRONTAGE
- EASY ACCESS TO I-95 AND TURNPIKE



# INTERIOR PHOTOS











### **AERIAL PHOTO**





## **AERIAL PHOTO**









### **SITE SURVEY**





### **BUILDING SKETCH**







DAVID RICHMAN

VP INVESTMENT SALES

DAVID@STL-ADVISORS.COM

847.772.7159

MAX LORIA
MANAGING BROKER
MAX@STL-ADVISORS.COM
561.901.1402