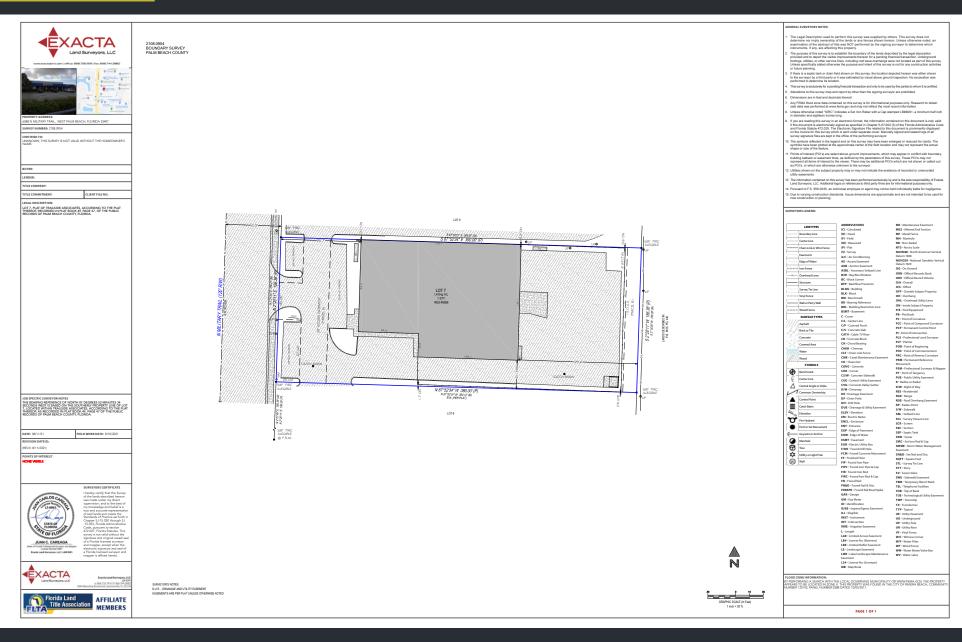

and 14,800 SF of storage space. The property is zoned Commercial General "CG". Wide range of uses allowed, including all retail & commercial uses. Residential and industrial are the only prohibited uses. The property was previously operated as a national mattress retail & showroom.

#### SITE SUMMARY

SIZE: (+/-)19,270 SF

PROPERTY TYPE: Flex / Showroom / Retail / Storage

PROHIBITED USES: Residential, Industrial

**ZONING:** Commercial General "CG"

LOT SIZE: 1.4 Acres

**ASKING RATE:** \$16.00 PSF NNN

#### **HIGHLIGHTS**

- LARGE 1.4 AC LOT
- EXCESS PARKING AND OUTDOOR STORAGE
- FREESTANDING BUILDING
- HIGH TRAFFIC AREA
- MILITARY TRAIL FRONTAGE
- EASY ACCESS TO I-95 AND TURNPIKE



# INTERIOR PHOTOS











### **AERIAL PHOTO**





## **AERIAL PHOTO**









### **SITE SURVEY**





### **BUILDING SKETCH**







DAVID RICHMAN

VP INVESTMENT SALES

DAVID@STL-ADVISORS.COM

847.772.7159

MAX LORIA
MANAGING BROKER
MAX@STL-ADVISORS.COM
561.901.1402