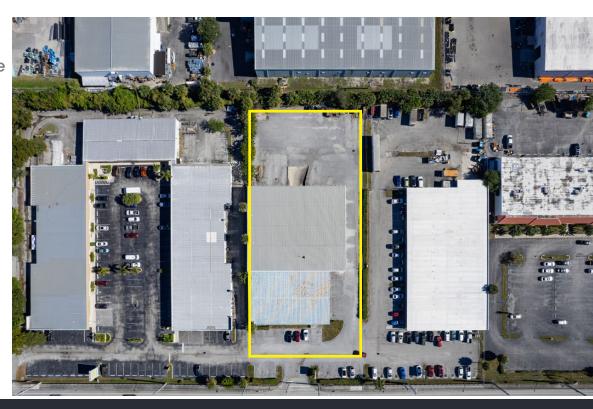

er day. Easy Access to all major thoroughfares.

19,270 SF available, broken down as 4,470 SF retail space and 14,800 SF of storage space. The property is zoned Commercial General "CG". Wide range of uses allowed, including all retail & commercial uses. Residential and industrial are the only prohibited uses. The property was previously operated as a national mattress retail & showroom.

#### SITE SUMMARY

SIZE: (+/-)19,270 SF

PROPERTY TYPE: Flex / Showroom / Retail / Storage

PROHIBITED USES: Residential, Industrial

**ZONING:** Commercial General "CG"

LOT SIZE: 1.4 Acres

**ASKING RATE:** \$16.00 PSF NNN

#### **HIGHLIGHTS**

- LARGE 1.4 AC LOT
- EXCESS PARKING AND OUTDOOR STORAGE
- FREESTANDING BUILDING
- HIGH TRAFFIC AREA
- MILITARY TRAIL FRONTAGE
- EASY ACCESS TO I-95 AND TURNPIKE



# INTERIOR PHOTOS











### **AERIAL PHOTO**





## **AERIAL PHOTO**









### **SITE SURVEY**





### **BUILDING SKETCH**







DAVID RICHMAN

VP INVESTMENT SALES

DAVID@STL-ADVISORS.COM

847.772.7159

MAX LORIA
MANAGING BROKER
MAX@STL-ADVISORS.COM
561.901.1402