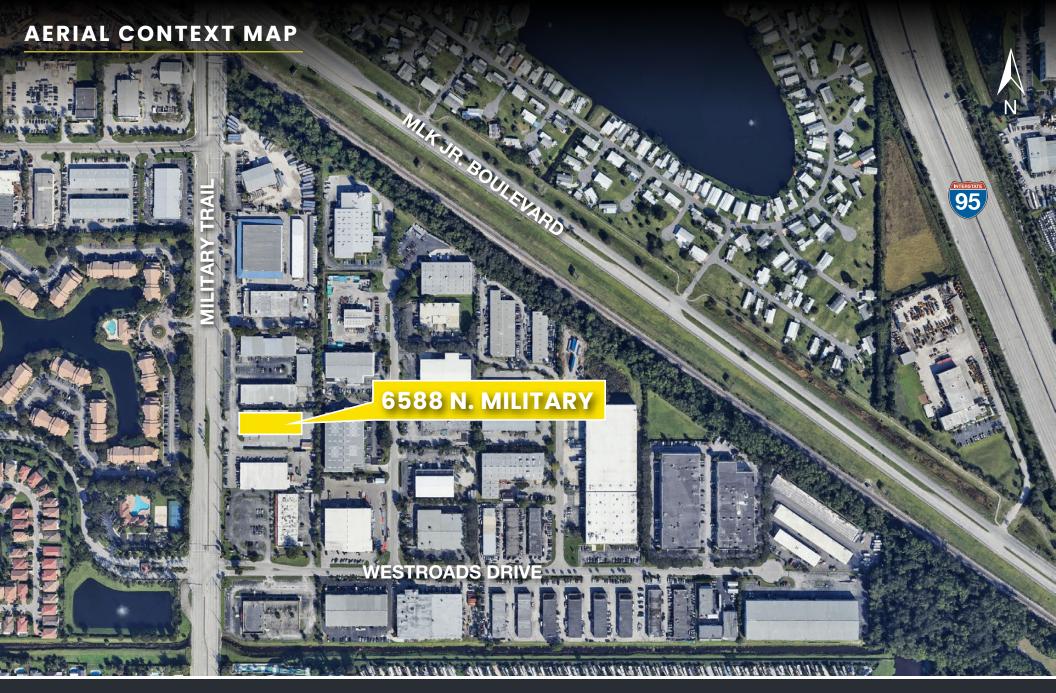

6588 N MILITARY TRAIL RIVIERA BEACH, FL 33407

FREESTANDING, SINGLE TENANT, FLEX SPACE

#### **OVERVIEW**

Freestanding, single tenant, Flex / Showroom / Retail / Storage space available for lease in Riviera Beach. The property has frontage on Military Trail. Which provides street visibility of 35,500 cars per day. Easy Access to all major thoroughfares.