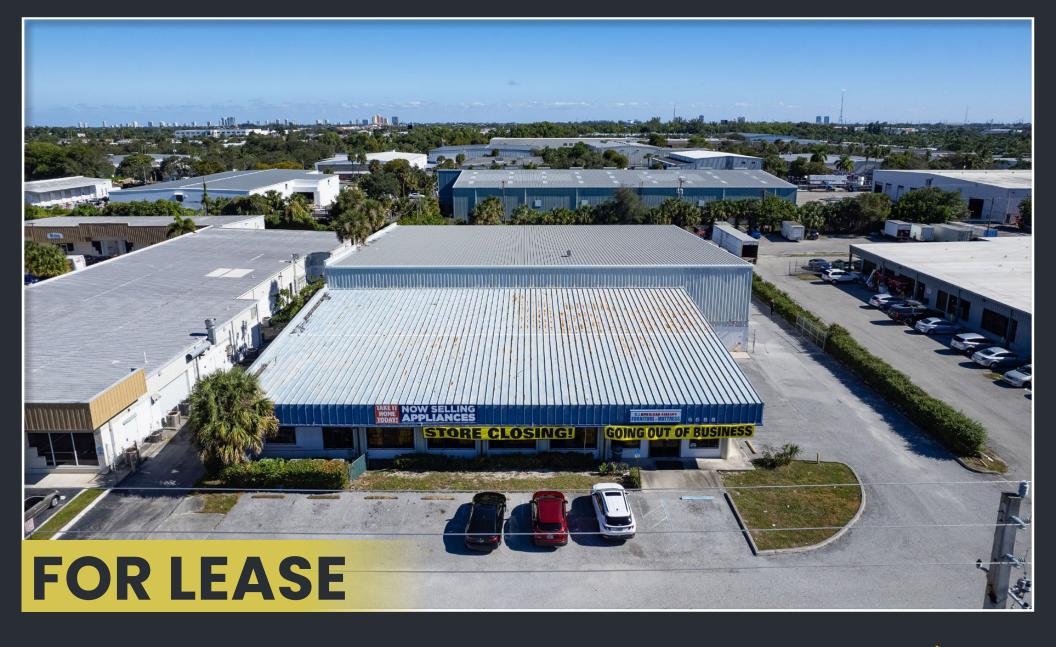

6588 N MILITARY TRAIL RIVIERA BEACH, FL 33407

FREESTANDING, SINGLE TENANT, FLEX SPACE

#### **OVERVIEW**

Freestanding, single tenant, Flex / Showroom / Retail / Storage space available for lease in Riviera Beach. The property has frontage on Military Trail. Which provides street visibility of 35,500 cars per day. Easy Access to all major thoroughfares.

19,270 SF available, broken down as 4,470 SF retail space and 14,800 SF of storage space. The property is zoned Commercial General "CG". Wide range of uses allowed, including all retail & commercial uses. Residential and industrial are the only prohibited uses. The property was previously operated as a national mattress retail & showroom.

#### **HIGHLIGHTS**

- LARGE 1.4 AC LOT
- EXCESS PARKING AND OUTDOOR STORAGE
- FREESTANDING BUILDING
- HIGH TRAFFIC AREA
- MILITARY TRAIL FRONTAGE
- EASY ACCESS TO I-95 AND TURNPIKE