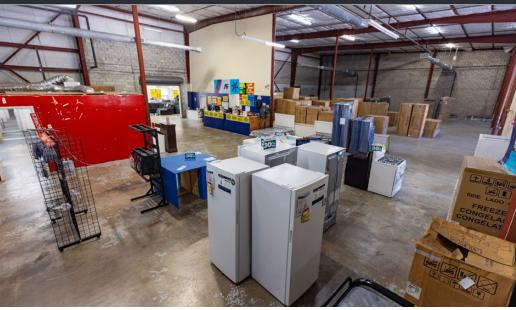

ll major thoroughfares.

19,270 SF available, broken down as 4,470 SF retail space and 14,800 SF of storage space. The property is zoned Commercial General "CG". Wide range of uses allowed, including all retail & commercial uses. Residential and industrial are the only prohibited uses. The property was previously operated as a national mattress retail & showroom.

#### SITE SUMMARY

SIZE: (+/-)19,270 SF

PROPERTY TYPE: Flex / Showroom / Retail / Storage

PROHIBITED USES: Residential, Industrial

**ZONING:** Commercial General "CG"

LOT SIZE: 1.4 Acres

**ASKING RATE: \$12.00 PSF NNN** 

#### **HIGHLIGHTS**

- LARGE 1.4 AC LOT
- EXCESS PARKING AND OUTDOOR STORAGE
- FREESTANDING BUILDING
- HIGH TRAFFIC AREA
- MILITARY TRAIL FRONTAGE
- EASY ACCESS TO I-95 AND TURNPIKE



# INTERIOR PHOTOS











### **AERIAL PHOTO**





## **AERIAL PHOTO**









### **SITE SURVEY**





### **BUILDING SKETCH**







DAVID RICHMAN

VP INVESTMENT SALES

DAVID@STL-ADVISORS.COM

847.772.7159

MAX LORIA
MANAGING BROKER
MAX@STL-ADVISORS.COM
561.901.1402