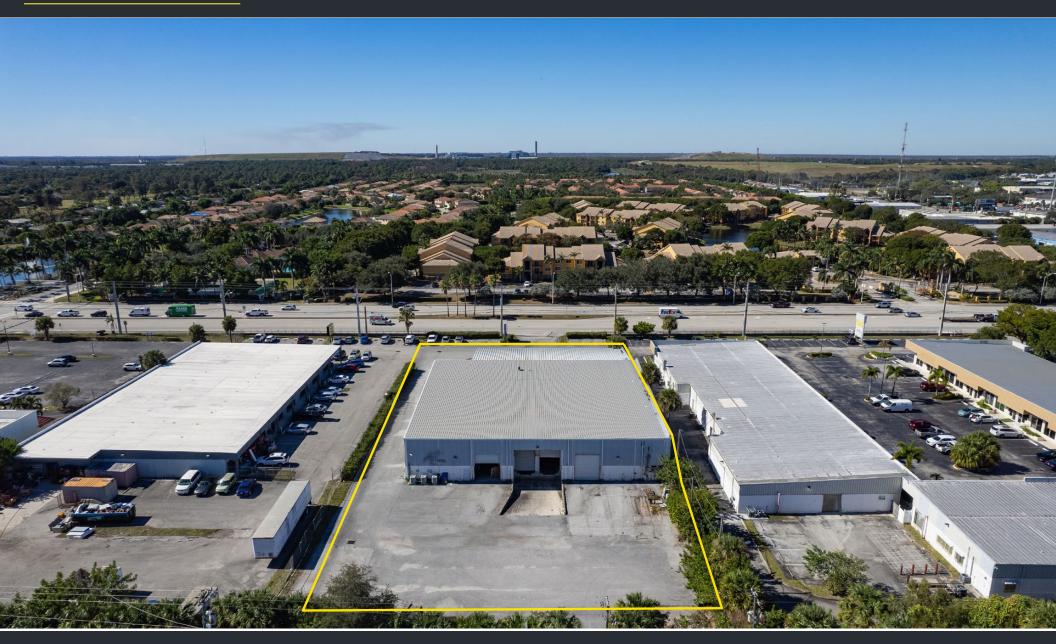

wn as 4,470 SF retail space and 14,800 SF of storage space. The property is zoned Commercial General "CG". Wide range of uses allowed, including all retail & commercial uses. Residential and industrial are the only prohibited uses. The property was previously operated as a national mattress retail & showroom.

#### SITE SUMMARY

SIZE: (+/-)19,270 SF

PROPERTY TYPE: Flex / Showroom / Retail / Storage

PROHIBITED USES: Residential, Industrial

**ZONING:** Commercial General "CG"

LOT SIZE: 1.4 Acres

**ASKING RATE: \$12.00 PSF NNN** 

#### **HIGHLIGHTS**

- LARGE 1.4 AC LOT
- EXCESS PARKING AND OUTDOOR STORAGE
- FREESTANDING BUILDING
- HIGH TRAFFIC AREA
- MILITARY TRAIL FRONTAGE
- EASY ACCESS TO I-95 AND TURNPIKE



# INTERIOR PHOTOS











### **AERIAL PHOTO**





## **AERIAL PHOTO**









### **SITE SURVEY**





### **BUILDING SKETCH**







DAVID RICHMAN

VP INVESTMENT SALES

DAVID@STL-ADVISORS.COM

847.772.7159

MAX LORIA
MANAGING BROKER
MAX@STL-ADVISORS.COM
561.901.1402