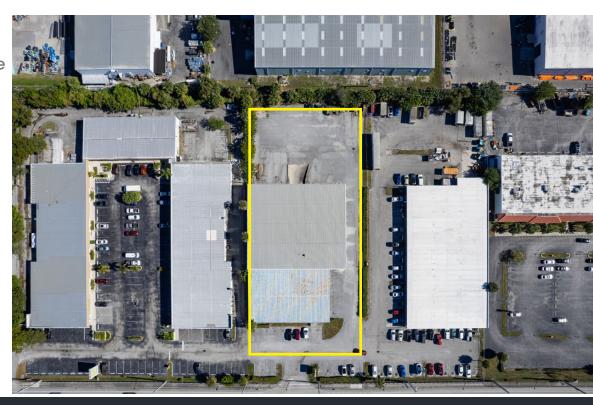

r day. Easy Access to all major thoroughfares.

19,270 SF available, broken down as 4,470 SF retail space and 14,800 SF of storage space. The property is zoned Commercial General "CG". Wide range of uses allowed, including all retail & commercial uses. Residential and industrial are the only prohibited uses. The property was previously operated as a national mattress retail & showroom.

#### SITE SUMMARY

SIZE: (+/-)19,270 SF

PROPERTY TYPE: Flex / Showroom / Retail / Storage

PROHIBITED USES: Residential, Industrial

**ZONING:** Commercial General "CG"

LOT SIZE: 1.4 Acres

**ASKING RATE: \$12.00 PSF NNN** 

#### **HIGHLIGHTS**

- LARGE 1.4 AC LOT
- EXCESS PARKING AND OUTDOOR STORAGE
- FREESTANDING BUILDING
- HIGH TRAFFIC AREA
- MILITARY TRAIL FRONTAGE
- EASY ACCESS TO I-95 AND TURNPIKE



# INTERIOR PHOTOS











### **AERIAL PHOTO**





## **AERIAL PHOTO**









### **SITE SURVEY**





### **BUILDING SKETCH**







DAVID RICHMAN

VP INVESTMENT SALES

DAVID@STL-ADVISORS.COM

847.772.7159

MAX LORIA
MANAGING BROKER
MAX@STL-ADVISORS.COM
561.901.1402