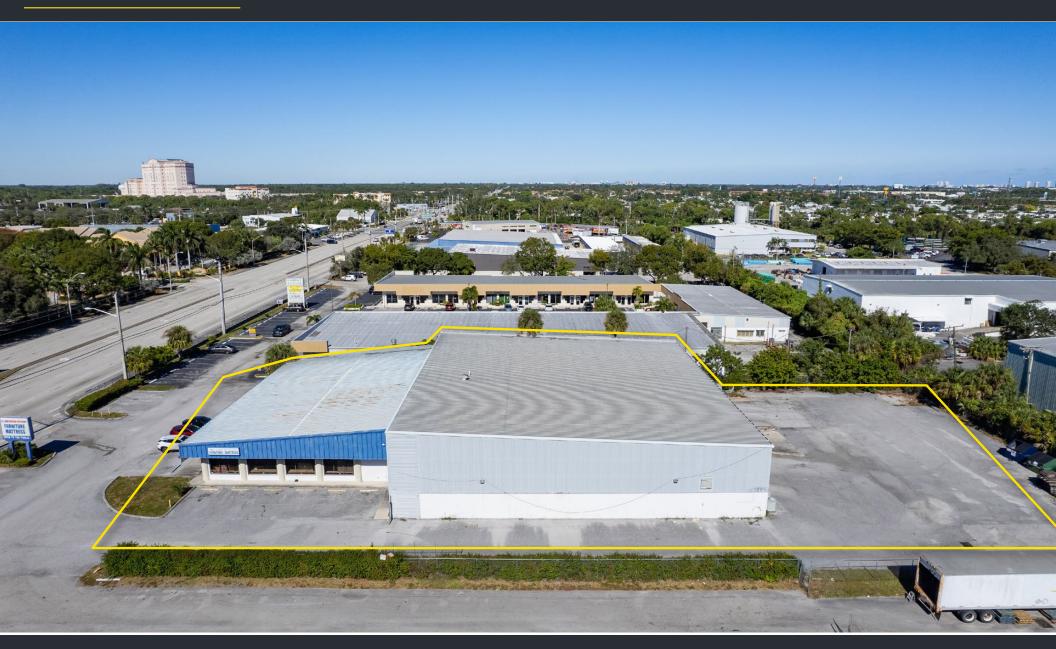

0 SF available, broken down as 4,470 SF retail space and 14,800 SF of storage space. The property is zoned Commercial General "CG". Wide range of uses allowed, including all retail & commercial uses. Residential and industrial are the only prohibited uses. The property was previously operated as a national mattress retail & showroom.

#### SITE SUMMARY

SIZE: (+/-)19,270 SF

PROPERTY TYPE: Flex / Showroom / Retail / Storage

PROHIBITED USES: Residential, Industrial

**ZONING:** Commercial General "CG"

LOT SIZE: 1.4 Acres

**ASKING RATE: \$12.00 PSF NNN** 

#### **HIGHLIGHTS**

- LARGE 1.4 AC LOT
- EXCESS PARKING AND OUTDOOR STORAGE
- FREESTANDING BUILDING
- HIGH TRAFFIC AREA
- MILITARY TRAIL FRONTAGE
- EASY ACCESS TO I-95 AND TURNPIKE



# INTERIOR PHOTOS











### **AERIAL PHOTO**





## **AERIAL PHOTO**









### **SITE SURVEY**





### **BUILDING SKETCH**







DAVID RICHMAN

VP INVESTMENT SALES

DAVID@STL-ADVISORS.COM

847.772.7159

MAX LORIA
MANAGING BROKER
MAX@STL-ADVISORS.COM
561.901.1402