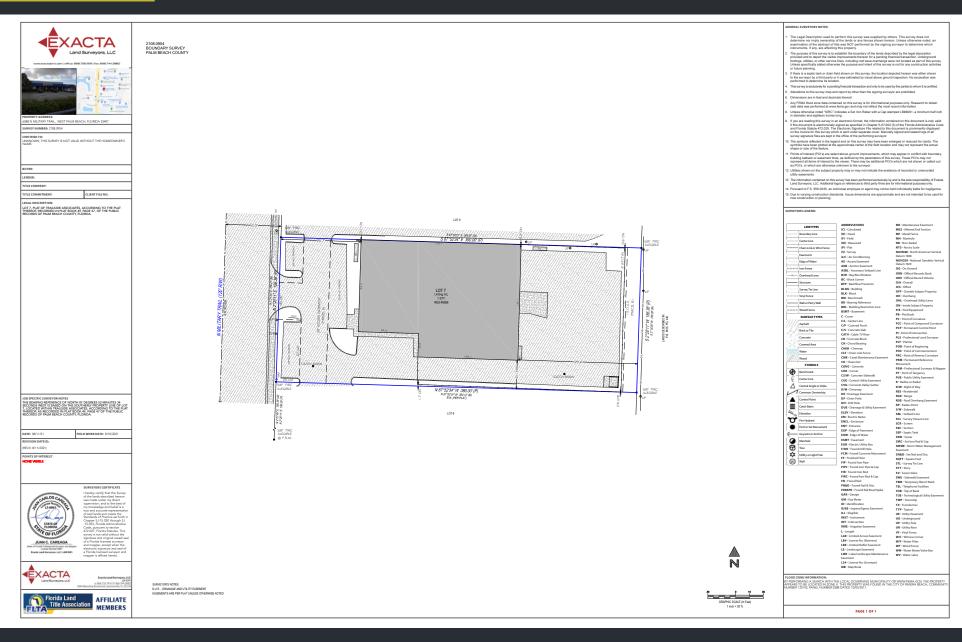

### **SITE SURVEY**

19,270 SF available, broken down as 4,470 SF retail space and 14,800 SF of storage space. The property is zoned Commercial General "CG". Wide range of uses allowed, including all retail & commercial uses. Residential and industrial are the only prohibited uses. The property was previously operated as a national mattress retail & showroom.

#### SITE SUMMARY

SIZE: (+/-)19,270 SF

PROPERTY TYPE: Flex / Showroom / Retail / Storage

PROHIBITED USES: Residential, Industrial

**ZONING:** Commercial General "CG"

LOT SIZE: 1.4 Acres

**ASKING RATE: \$12.00 PSF NNN** 