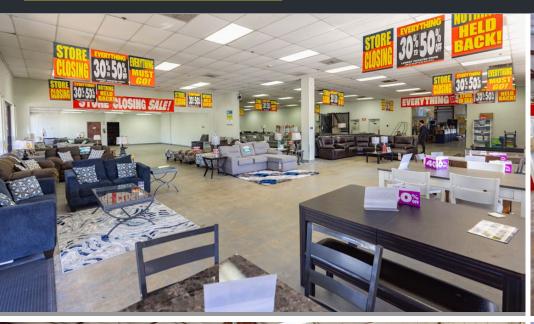

all major thoroughfares.

19,270 SF available, broken down as 4,470 SF retail space and 14,800 SF of storage space. The property is zoned Commercial General "CG". Wide range of uses allowed, including all retail & commercial uses. Residential and industrial are the only prohibited uses. The property was previously operated as a national mattress retail & showroom.

#### SITE SUMMARY

SIZE: (+/-)19,270 SF

PROPERTY TYPE: Flex / Showroom / Retail / Storage

PROHIBITED USES: Residential, Industrial

**ZONING:** Commercial General "CG"

LOT SIZE: 1.4 Acres

**ASKING RATE: \$12.00 PSF NNN** 

#### **HIGHLIGHTS**

- LARGE 1.4 AC LOT
- EXCESS PARKING AND OUTDOOR STORAGE
- FREESTANDING BUILDING
- HIGH TRAFFIC AREA
- MILITARY TRAIL FRONTAGE
- EASY ACCESS TO I-95 AND TURNPIKE



# INTERIOR PHOTOS











### **AERIAL PHOTO**





## **AERIAL PHOTO**









### **SITE SURVEY**





### **BUILDING SKETCH**







DAVID RICHMAN

VP INVESTMENT SALES

DAVID@STL-ADVISORS.COM

847.772.7159

MAX LORIA
MANAGING BROKER
MAX@STL-ADVISORS.COM
561.901.1402