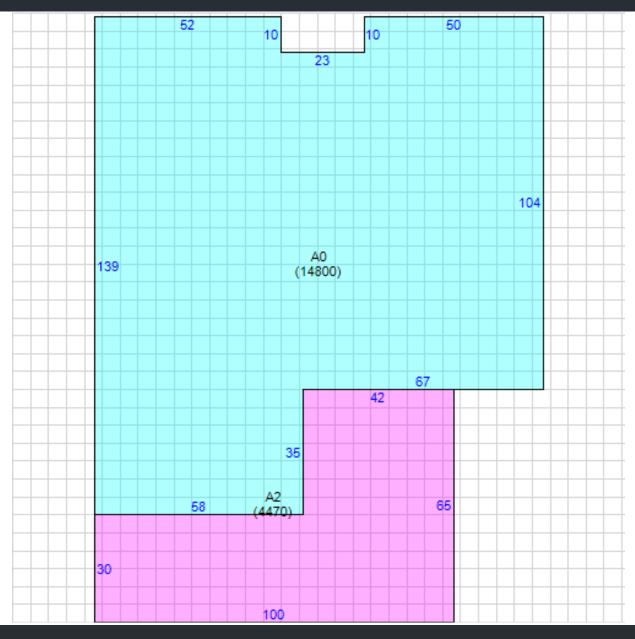

### **BUILDING SKETCH**

DAVID RICHMAN

VP INVESTMENT SALES

DAVID@STL-ADVISORS.COM

847.772.7159

MAX LORIA
MANAGING BROKER
MAX@STL-ADVISORS.COM
561.901.1402

19,270 SF available, broken down as 4,470 SF retail space and 14,800 SF of storage space. The property is zoned Commercial General "CG". Wide range of uses allowed, including all retail & commercial uses. Residential and industrial are the only prohibited uses. The property was previously operated as a national mattress retail & showroom.

#### SITE SUMMARY

SIZE: (+/-)19,270 SF

PROPERTY TYPE: Flex / Showroom / Retail / Storage

PROHIBITED USES: Residential, Industrial

**ZONING:** Commercial General "CG"

LOT SIZE: 1.4 Acres

**ASKING RATE: \$12.00 PSF NNN** 