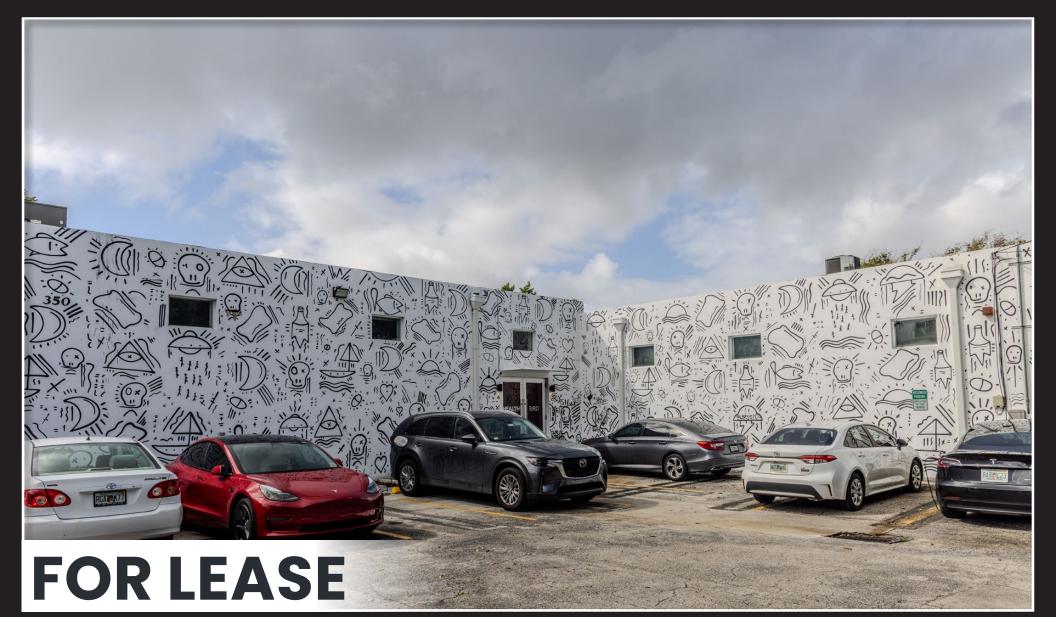

# 350 NE 60TH STREET MIAMI, FL 33137 MAGIC CITY TURN-KEY OFFICE COMPOUND

# OVERVIEW

Opportunity to lease a turn-key and renovated office space in the Magic City Innovation district. The property has ample parking and a private outdoor courtyard.

The space comes equipped with 11 private offices, a conference room, 9 phone call/conference booths, a break room, kitchen, and cubicles.