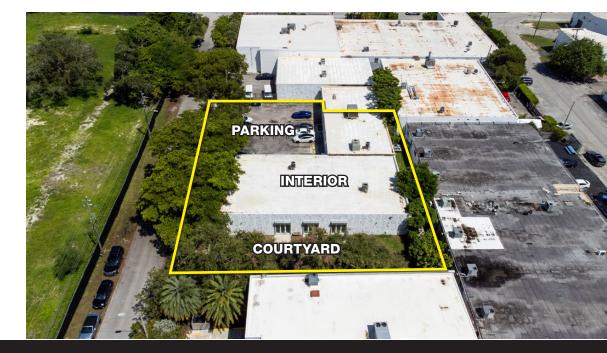

# LEASE SUMMARY

| BUILDING SIZE:       | 8,500 SF            |
|----------------------|---------------------|
| ALLOWED USES:        | Office, Showroom,   |
|                      | General Commercial, |
|                      | Etc.                |
| PARKING SPACES:      | +/-20               |
| <b>ASKING PRICE:</b> | \$28/NNN            |

# **COMMON AREAS**

- Private Outdoor Courtyard
- 1 Conference Room
- 9 Conference Booths
- 8 Cubicles
- Kitchen
- Break Room

1 Male Bathroom 1 Female Bathroom 1 Unisex Bathroom

This information has been obtained from sources believed reliable. We have not verified it and make no guarantee, warranty or representation about it.