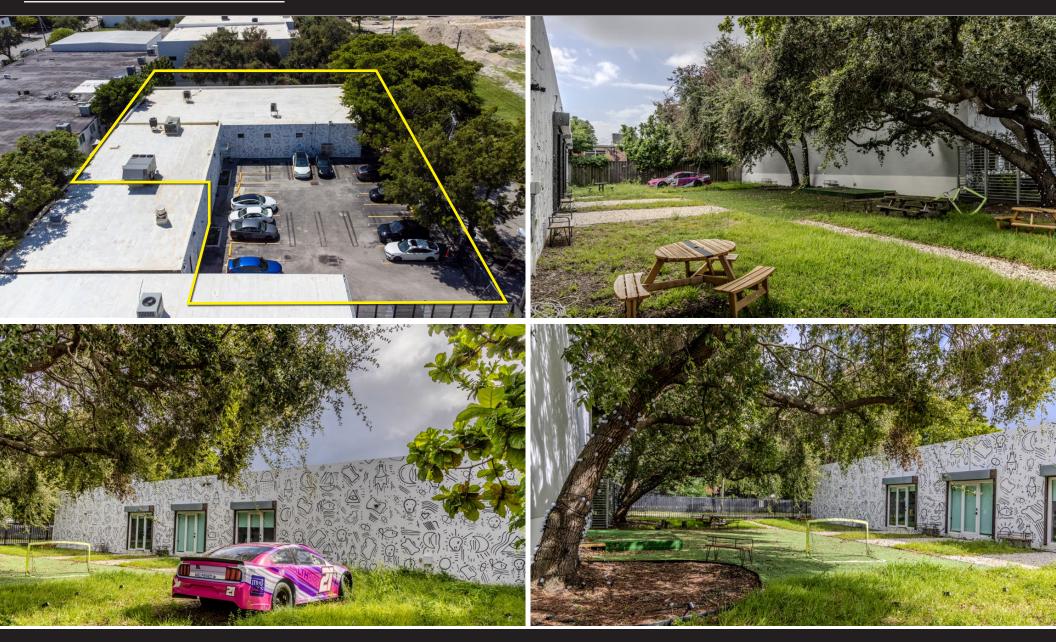

### **EXTERIOR PHOTOS**

# **COMMON AREAS**

- Private Outdoor Courtyard
- 1 Conference Room
- 9 Conference Booths
- 8 Cubicles
- Kitchen
- Break Room

1 Male Bathroom 1 Female Bathroom 1 Unisex Bathroom

This information has been obtained from sources believed reliable. We have not verified it and make no guarantee, warranty or representation about it.