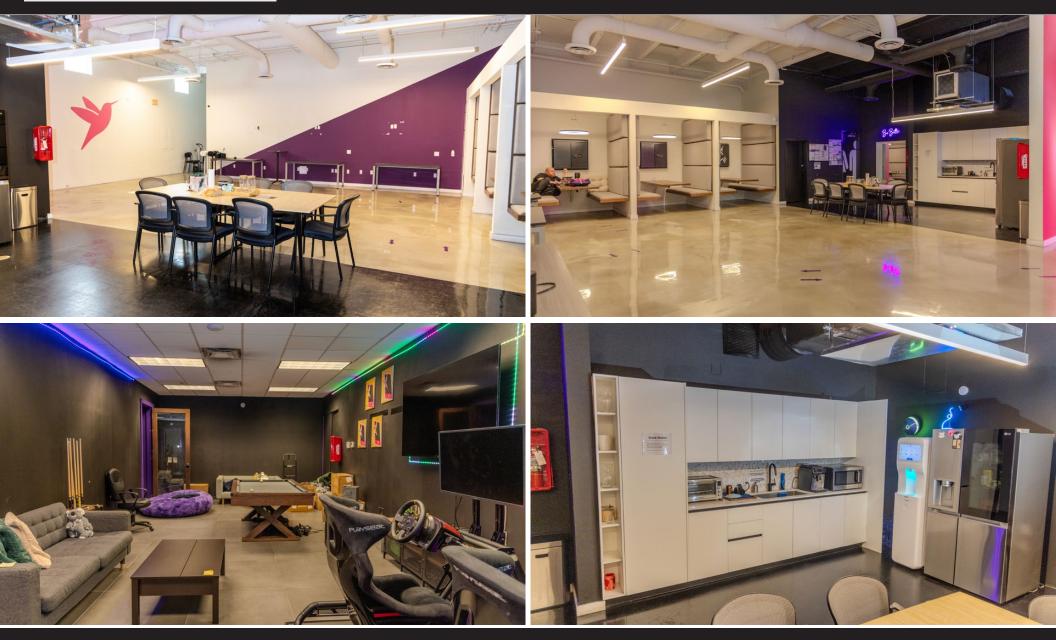

# **INTERIOR PHOTOS**

PRIVATE OFFICES

- 1 Executive Office with private bathroom
- 3 Medium Sized Offices (room for 3+ desks)
- 3 Small Offices
- 4 Phone Booths

# **COMMON AREAS**

- Private Outdoor Courtyard
- 1 Conference Room
- 9 Conference Booths
- 8 Cubicles
- Kitchen
- Break Room

1 Male Bathroom 1 Female Bathroom 1 Unisex Bathroom

This information has been obtained from sources believed reliable. We have not verified it and make no guarantee, warranty or representation about it.