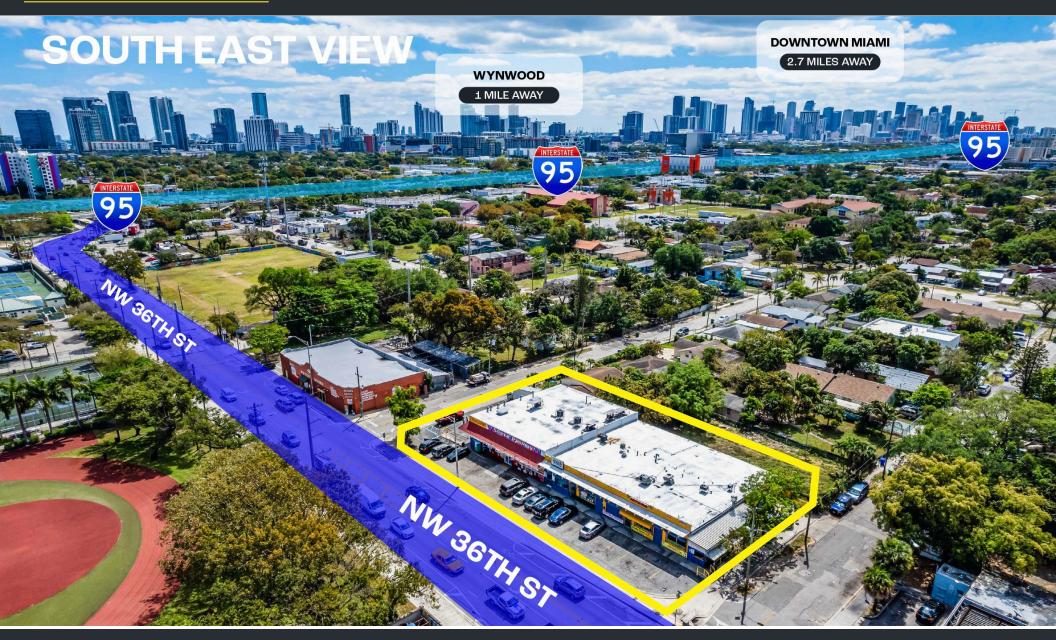

# **AERIAL CONTEXT**

#### 900 NW 36TH STREET - MIAMI, FL 33127

JOSH JIMENEZ | COMMERCIAL ADVISOR | 305.753.4200

his information has been obtained from sources believed reliable. We have ot verified it and make no guarantee, warranty or representation about it.