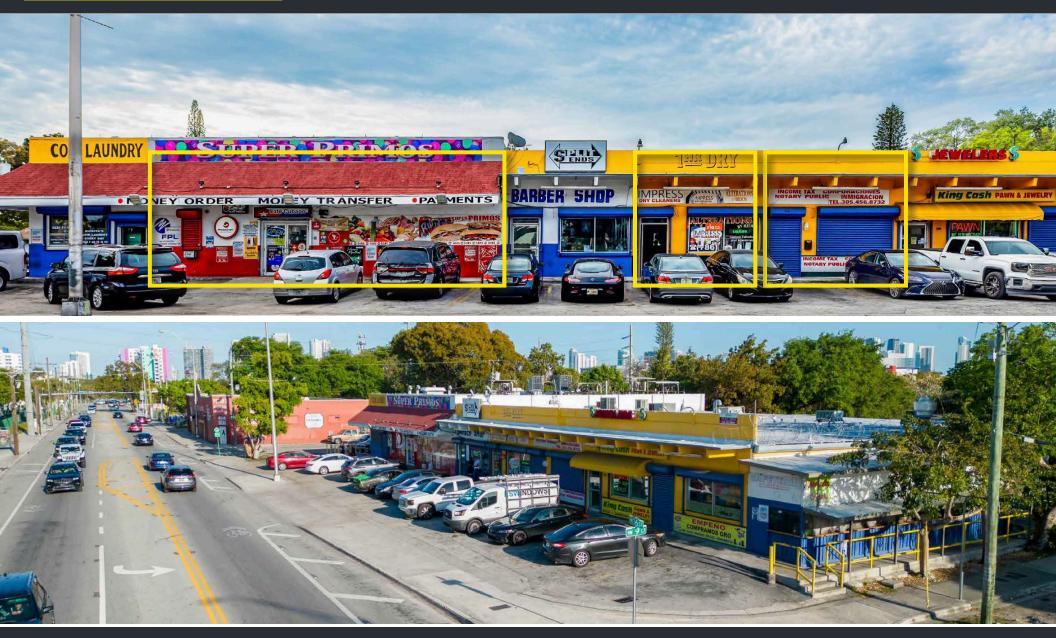

# **AERIAL CONTEXT**

#### 900 NW 36TH STREET - MIAMI, FL 33127

JOSH JIMENEZ | COMMERCIAL ADVISOR | 305.753.4200

his information has been obtained from sources believed reliable. We have not verified it and make no guarantee, warranty or representation about it.

#### 900 NW 36TH STREET - MIAMI, FL 33127

JOSH JIMENEZ | COMMERCIAL ADVISOR | 305.753.4200

his information has been obtained from sources believed reliable. We have ot verified it and make no guarantee, warranty or representation about it.