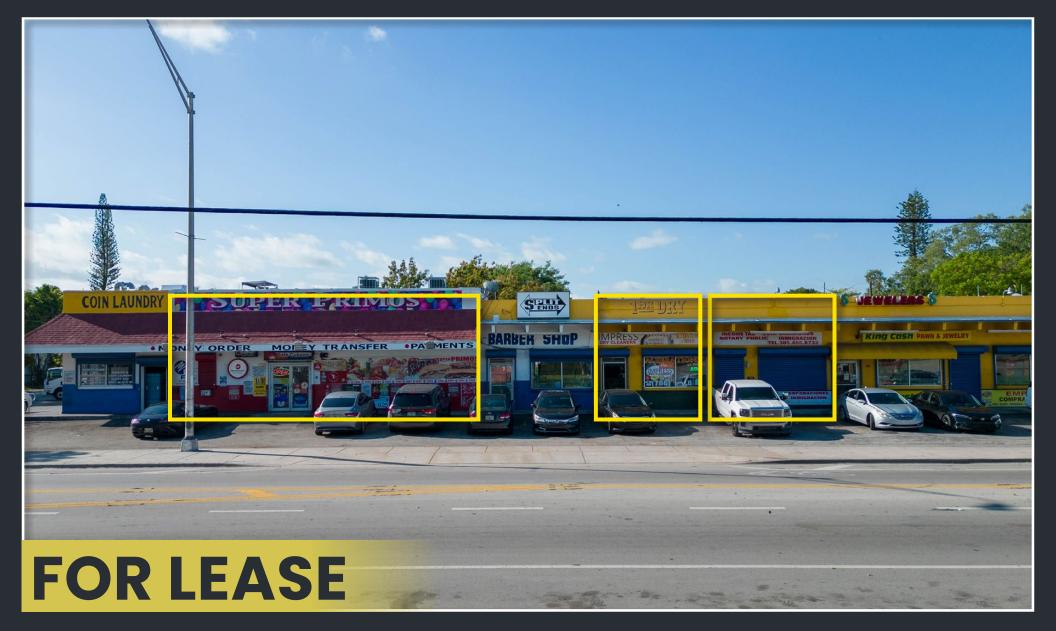

# 900 NW 36TH STREET MIAMI, FL 33138 ALLAPATTAH OFFICE/ RETAIL

## **OVERVIEW**

Rare opportunity to lease a unit in a high value retail center located just west of I-95 on 36th Street. The unit offers a business owner the opportunity to ride the wave of continued westward expansion. Following the creation of the Midtown complex on 36th street and the newly created Wynwood Norte District, 36th Street has seen uptick in recent years.

# UNIT BREAKDOWN

UNIT 918: 4,700 SF \$9,400/mo + NNN EXPENSES UNIT 922: 700 SF \$2,333/mo + NNN EXPENSES UNIT 924: 700 SF \$2,333/mo + NNN EXPENSES ALLOWABLE USES: RETAIL, OFFICE, RESTAURANT, ETC.

# HIGHLIGHTS

- · FULL 36TH STREET FRONTAGE
- · JUST WEST OF WYNWOOD
- · HIGH TRAFFIC LOCATION
- · AFFORDABLE PRICE POINT