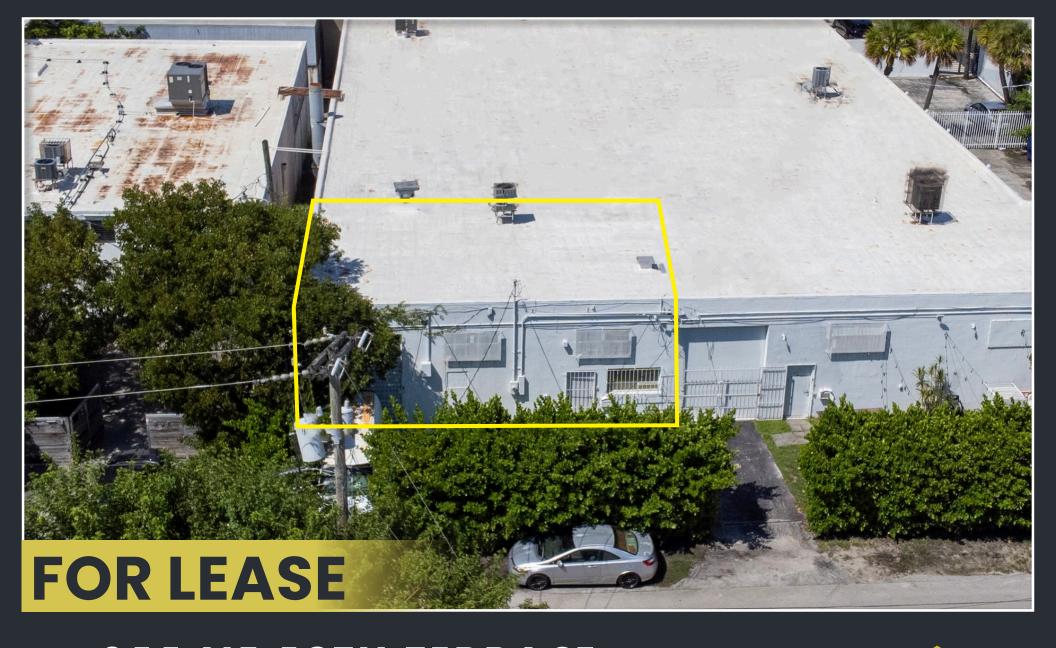

# **AERIAL IMAGE**

BRIAN PINEIRO
COMMERCIAL ADVISOR
BRIAN@STL-ADVISORS.COM
786.382.9900

ALEX TSOULFAS
PRESIDENT
ALEX@STL-ADVISORS.COM
305.972.7217

### SITE SUMMARY

SPACE SIZE: 1,200 SF

**ALLOWED USES: Office, Storage,** 

Industrial, Showroom, General Commercial,

Etc.

ASKING PRICE: \$2,600/month +

\$400/CAM Charges