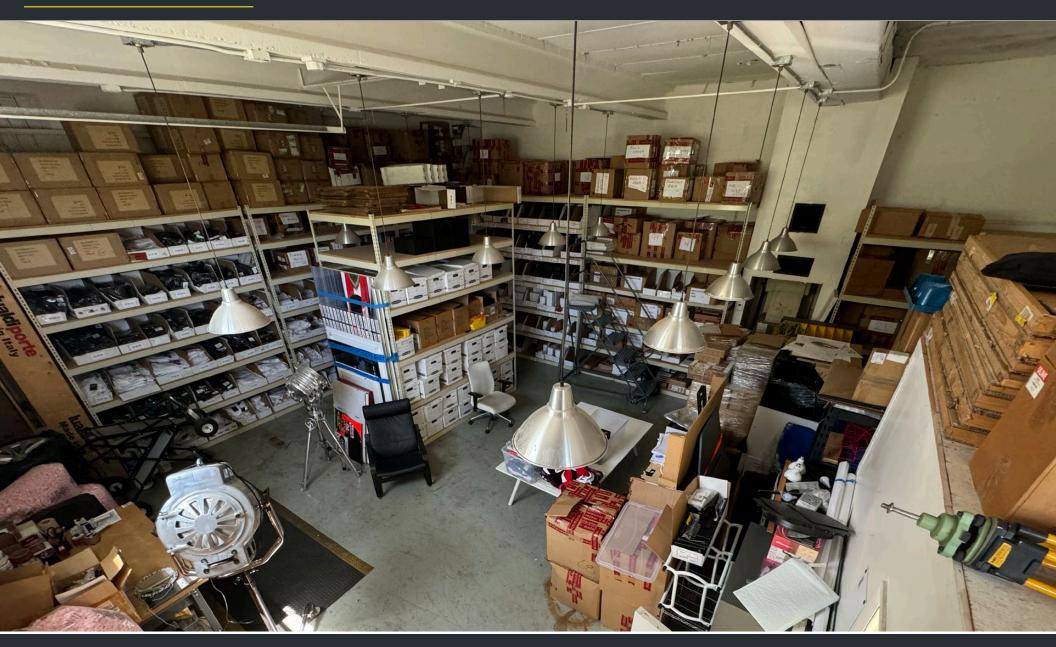

lethora of dynamic users including Studios, Creative Offices, Showrooms, Agencies, Restaurants, Entertainment, Industrial and more.

The space comes at an affordable price point to break into this highly sought after market and has liberal zoning allowing for a wide variety of uses. The space is air conditioned that feature an open layout and newly installed lighting. It also has mezzanine level that can be use for storage or other uses.

It is located 5 minutes from The Design District, 10 minutes from Wynwood/Edgewater, and 15 Minutes from Miami International Airport as well as Miami Beach.

### SITE SUMMARY

SPACE SIZE: 1,200 SF

**ALLOWED USES: Office, Storage,** 

Industrial, Showroom, General Commercial,

Etc.

ASKING PRICE: \$2,600/month +

\$400/CAM Charges





## INTERIOR IMAGE





# **ADDITIONAL PHOTOS**











# **AERIAL IMAGE**







BRIAN PINEIRO
COMMERCIAL ADVISOR
BRIAN@STL-ADVISORS.COM
786.382.9900

ALEX TSOULFAS
PRESIDENT
ALEX@STL-ADVISORS.COM
305.972.7217