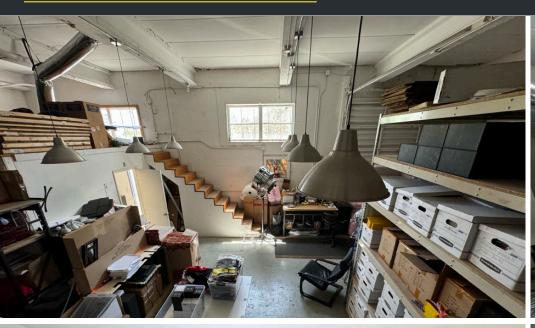

uding Studios, Creative Offices, Showrooms, Agencies, Restaurants, Entertainment, Industrial and more.

The space comes at an affordable price point to break into this highly sought after market and has liberal zoning allowing for a wide variety of uses. The space is air conditioned that feature an open layout and newly installed lighting. It also has mezzanine level that can be use for storage or other uses.

It is located 5 minutes from The Design District, 10 minutes from Wynwood/Edgewater, and 15 Minutes from Miami International Airport as well as Miami Beach.

### SITE SUMMARY

SPACE SIZE: 1,200 SF

**ALLOWED USES: Office, Storage,** 

Industrial, Showroom, General Commercial,

Etc.

ASKING PRICE: \$2,600/month +

\$400/CAM Charges





## INTERIOR IMAGE





# **ADDITIONAL PHOTOS**











# **AERIAL IMAGE**







BRIAN PINEIRO
COMMERCIAL ADVISOR
BRIAN@STL-ADVISORS.COM
786.382.9900

ALEX TSOULFAS
PRESIDENT
ALEX@STL-ADVISORS.COM
305.972.7217