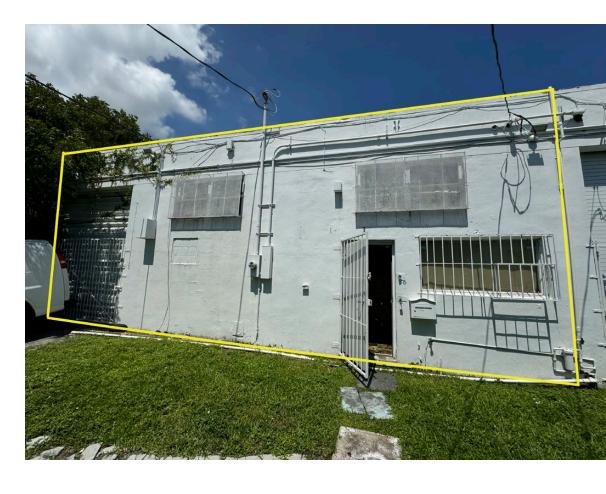

iness district with a plethora of dynamic users including Studios, Creative Offices, Showrooms, Agencies, Restaurants, Entertainment, Industrial and more.

The space comes at an affordable price point to break into this highly sought after market and has liberal zoning allowing for a wide variety of uses. The space is air conditioned that feature an open layout and newly installed lighting. It also has mezzanine level that can be use for storage or other uses.

It is located 5 minutes from The Design District, 10 minutes from Wynwood/Edgewater, and 15 Minutes from Miami International Airport as well as Miami Beach.

### SITE SUMMARY

SPACE SIZE: 1,200 SF

**ALLOWED USES: Office, Storage,** 

Industrial, Showroom, General Commercial,

Etc.

ASKING PRICE: \$2,600/month +

\$400/CAM Charges





## INTERIOR IMAGE





# **ADDITIONAL PHOTOS**











# **AERIAL IMAGE**







BRIAN PINEIRO
COMMERCIAL ADVISOR
BRIAN@STL-ADVISORS.COM
786.382.9900

ALEX TSOULFAS
PRESIDENT
ALEX@STL-ADVISORS.COM
305.972.7217