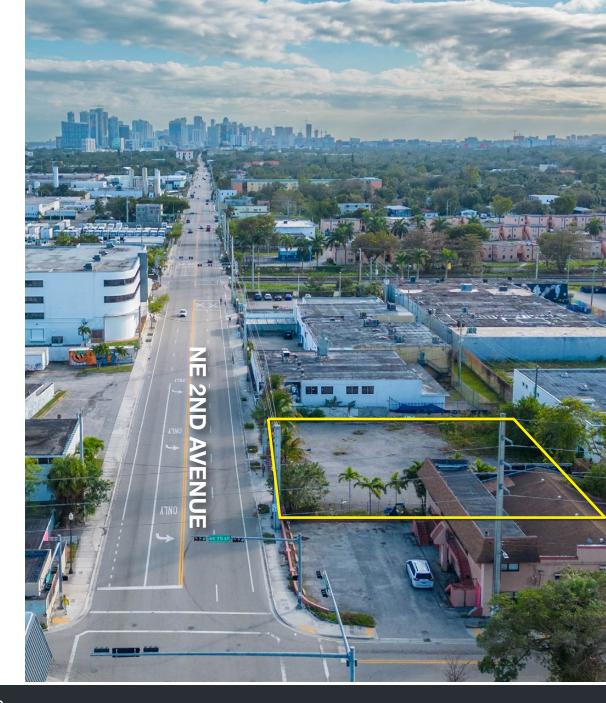

# 7424 NE 2ND AVENUE MIAMI, FL 33138 LITTLE RIVER LOT



## **OVERVIEW**

Opportunity to lease a nearly 16,000 SF lot in Little River, Miami's hottest emerging market. The lot allows for a variety of uses including Automotive uses as well as public parking.

# SITE SUMMARY

LOT SIZE: 15,688 SF ZONING: D2 ALLOWED USES: Industrial, Automotive, Parking, Entertainment, Food Service, Etc. ASKING PRICE: \$6,536/month



#### 7424 NE 2ND AVENUE - MIAMI, FL 33138

BRIAN PINEIRO | COMMERCIAL ADVISOR | 786.382.9900 ALEX TSOULFAS | PRESIDENT | 305.972.7217

This information has been obtained from sources believed reliable. We have not verified it and make no guarantee, warranty or representation about it.



# **AERIAL IMAGE**



#### 7424 NE 2ND AVENUE - MIAMI, FL 33138

BRIAN PINEIRO | COMMERCIAL ADVISOR | 786.382.9900 ALEX TSOULFAS | PRESIDENT | 305.972.7217

his information has been obtained from sources believed reliable. We have ot verified it and make no guarantee, warranty or representation about it.



### **ALLOWED USES CHART**

MIAMI 21

#### ARTICLE & TABLE 3 BUILDING FUNCTION: USES

|                                  | T3        |          |                |               | CENC     | 2.6.1