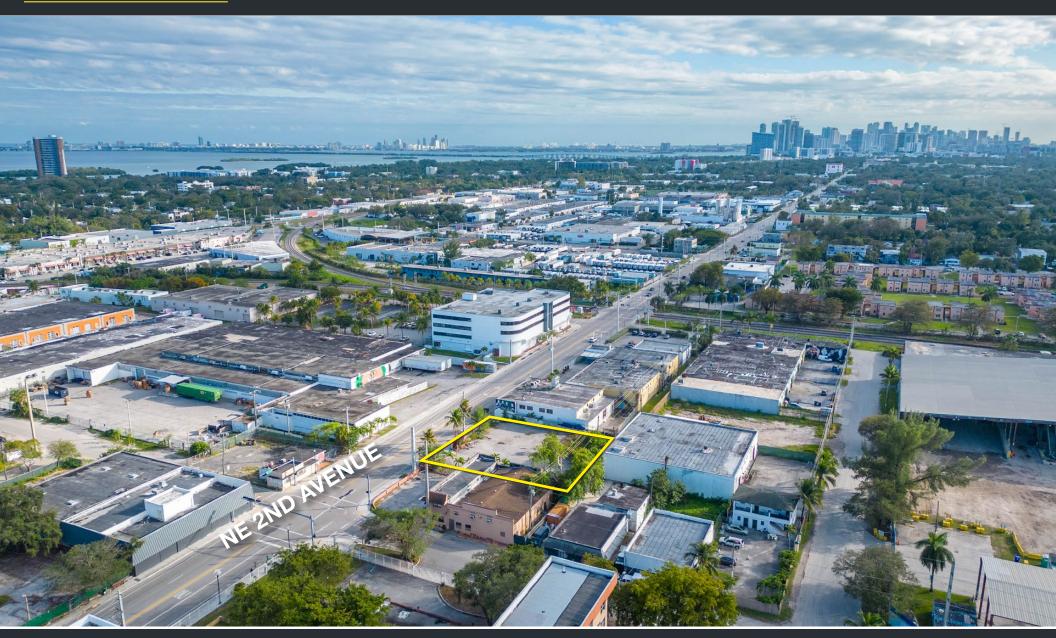

# 7424 NE 2ND AVENUE MIAMI, FL 33138 LITTLE RIVER LOT



## **OVERVIEW**

Opportunity to lease a nearly 16,000 SF lot in Little River, Miami's hottest emerging market. The lot allows for a variety of uses including Automotive uses as well as public parking.

# SITE SUMMARY

LOT SIZE: 15,688 SF ZONING: D2 ALLOWED USES: Industrial, Automotive, Parking, Entertainment, Food Service, Etc. ASKING PRICE: \$6,536/month



#### 7424 NE 2ND AVENUE - MIAMI, FL 33138

BRIAN PINEIRO | COMMERCIAL ADVISOR | 786.382.9900 ALEX TSOULFAS | PRESIDENT | 305.972.7217

This information has been obtained from sources believed reliable. We have not verified it and make no guarantee, warranty or representation about it.



# **AERIAL IMAGE**



#### 7424 NE 2ND AVENUE - MIAMI, FL 33138

BRIAN PINEIRO | COMMERCIAL ADVISOR | 786.382.9900 ALEX TSOULFAS | PRESIDENT | 305.972.7217

his information has been obtained from sources believed reliable. We have ot verified it and make no guarantee, warranty or representation about it.



### **ALLOWED USES CHART**

MIAMI 21

#### ARTICLE & TABLE 3 BUILDING FUNCTION: USES

|                                  | T3        |          |                |               | CENC     | 2.6.1           | T5<br>Urban center |     |           | T6<br>Urban core |      |      | C<br>CIVIC  |          |           | DISTO                 | OTO      |          |
|----------------------------------|-----------|----------|----------------|---------------|----------|-----------------|--------------------|-----|