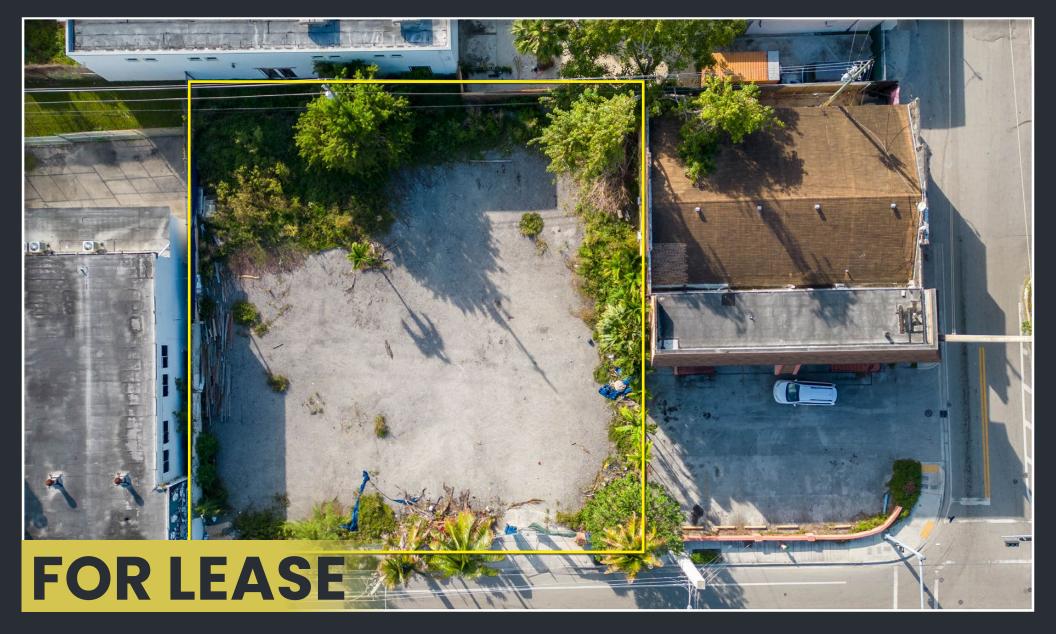

# 7424 NE 2ND AVENUE MIAMI, FL 33138 LITTLE RIVER LOT

## **OVERVIEW**

Opportunity to lease a nearly 16,000 SF lot in Little River, Miami's hottest emerging market. The lot allows for a variety of uses including Automotive uses as well as public parking.

# SITE SUMMARY

LOT SIZE: 15,688 SF ZONING: D2 ALLOWED USES: Industrial, Automotive, Parking, Entertainment, Food Service, Etc. ASKING PRICE: \$6,536/month