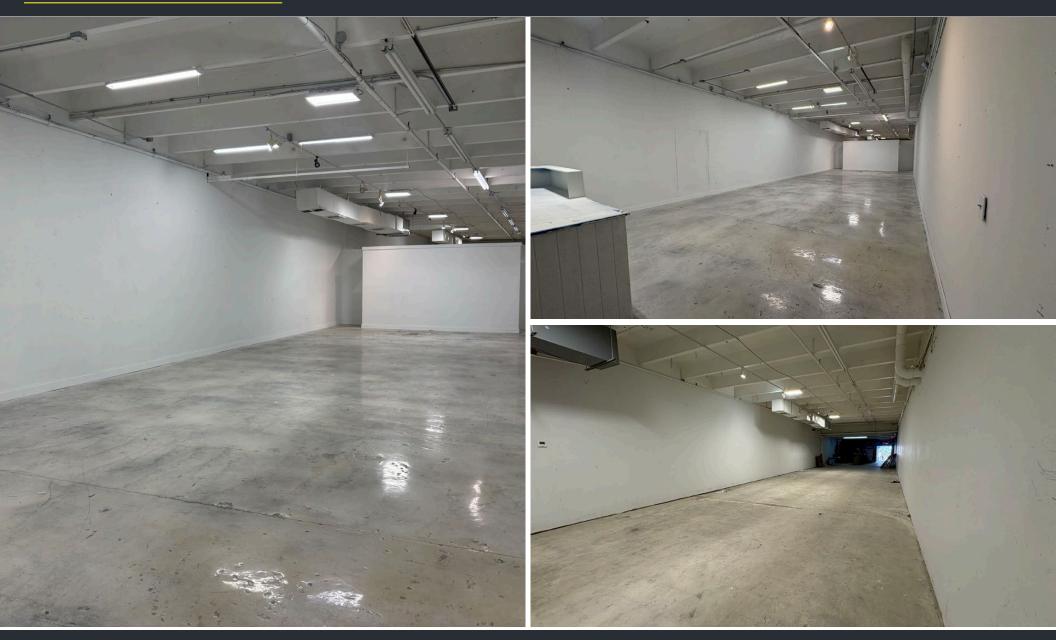

s surround the property, contributing to high foot traffic. The space was recently renovated.

# SITE SUMMARY

SIZE: +/- 3,750 SF

ALLOWED USES: RETAIL, SHOWROOM, OFFICE, ETC. PARKING: 33 on-site spots, Street (Pay-by-Phone) ZONING: T5-O (NRD-1) ASKING PRICE: \$39/SF Gross

# HIGHLIGHTS

- HIGH CEILINGS (+/- 14FT)
- LONG, OPEN SPACE
- PARKING ON-SITE
- SIGNAGE OPPORTUNITY IN HIGH TRAFFIC AREA
- LOCATED MINUTES FROM MIDTOWN, DESIGN DISTRICT, EDGEWATER, DOWNTOWN MIAMI
- EASY ACCESS TO I-95
- FLEXIBLE ZONING
- ACCESS THROUGH FRONT ONTO THE STREET AND THE BACK INTO THE PARKING LOT
- DOUBLE STREET FRONTAGE, DOOR AND WINDOW

# 2401 NW 5TH AVENUE UNIT 2 - MIAMI, FL 33127

ALEX TSOULFAS | PRESIDENT | 305.972.7217 JULIETTE GRUENER | DIRECTOR OF OPERATIONS | 305.905.1420





# **INTERIOR PHOTOS**



### 2401 NW 5TH AVENUE UNIT 2 - MIAMI, FL 33127

ALEX TSOULFAS | PRESIDENT | 305.972.7217 JULIETTE GRUENER | DIRECTOR OF OPERATIONS | 305.905.1420



# **INTERIOR PHOTOS**



#### 2401 NW 5TH AVENUE UNIT 2 - MIAMI, FL 33127

ALEX TSOULFAS | PRESIDENT | 305.972.7217 JULIETTE GRUENER | DIRECTOR OF OPERATIONS | 305.905.1420



### **INTERIOR PHOTOS**



#### 2401 NW 5TH AVENUE UNIT 2 - MIAMI, FL 33127

ALEX TSOULFAS | PRESIDENT | 305.972.7217 JULIETTE GRUENER | DIRECTOR OF OPERATIONS | 305.905.1420



## **BACK ROOM PHOTOS**



#### 2401 NW 5TH AVENUE UNIT 2 - MIAMI, FL 33127

ALEX TSOULFAS | PRESIDENT | 305.972.7217 JULIETTE GRUENER | DIRECTOR OF OPERATIONS | 305.905.1420



### SOUTHEAST AERIAL VIEW



#### 2401 NW 5TH AVENUE UNIT 2 - MIAMI, FL 33127

ALEX TSOULFAS | PRESIDENT | 305.972.7