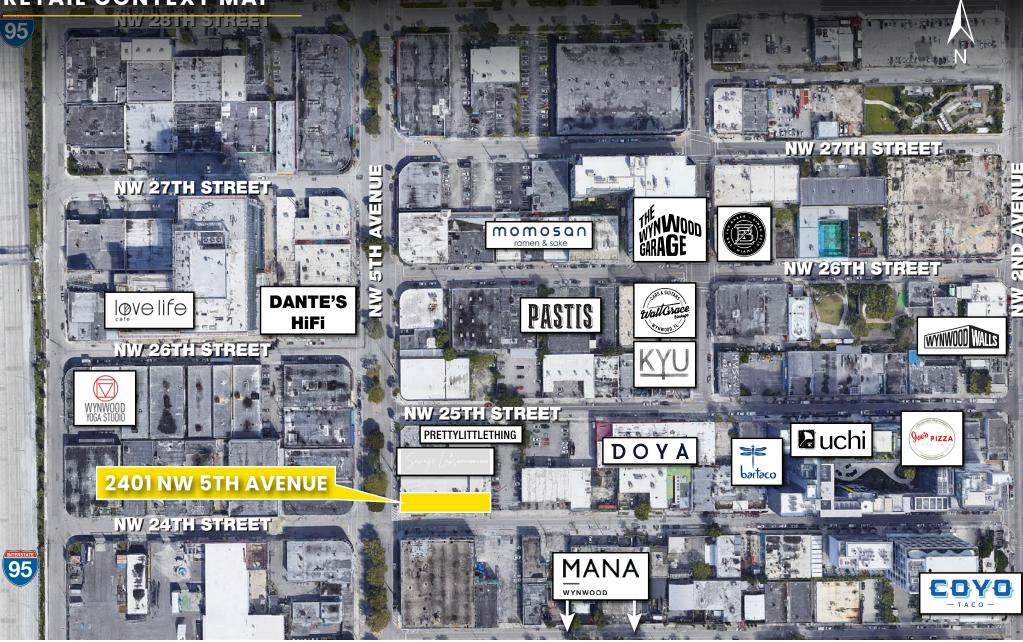

TSOULFAS | PRESIDENT | 305.972.7217 JULIETTE GRUENER | DIRECTOR OF OPERATIONS | 305.905.1420

his information has been obtained from sources believed reliable. We have not verified it and make no guarantee, warranty or representation about it.



8

## NORTH AERIAL VIEW



### 2401 NW 5TH AVENUE UNIT 2 - MIAMI, FL 33127

ALEX TSOULFAS | PRESIDENT | 305.972.7217 JULIETTE GRUENER | DIRECTOR OF OPERATIONS | 305.905.1420



### **STREET VIEW**



### 2401 NW 5TH AVENUE UNIT 2 - MIAMI, FL 33127

ALEX TSOULFAS | PRESIDENT | 305.972.7217 JULIETTE GRUENER | DIRECTOR OF OPERATIONS | 305.905.1420



### **STREET VIEW**



#### 2401 NW 5TH AVENUE UNIT 2 - MIAMI, FL 33127

ALEX TSOULFAS | PRESIDENT | 305.972.7217 JULIETTE GRUENER | DIRECTOR OF OPERATIONS | 305.905.1420



### **RETAIL CONTEXT MAP**



#### 2401 NW 5TH AVENUE UNIT 2 - MIAMI, FL 33127

ALEX TSOULFAS | PRESIDENT | 305.972.7217 JULIETTE GRUENER | DIRECTOR OF OPERATIONS | 305.905.1420



# **FLOOR PLANS**



### 2401 NW 5TH AVENUE UNIT 2 - MIAMI, FL 33127

ALEX TSOULFAS | PRESIDENT | 305.972.7217 JULIETTE GRUENER | DIRECTOR OF OPERATIONS | 305.905.1420





ALEX TSOULFAS PRESIDENT ALEX@STL-ADVISORS.COM 305.972.7217 JULIETTE GRUENER DIRECTOR OF OPERATIONS JULIETTE@STL-ADVISORS.COM 305.905.1420

© 2024 STL | The information contained herein has been obtained from sources deemed reliable but has not been verified and no guarantee, warranty or representation, either express or implied, is made with respect to such information. Terms of sale or lease and availability are subject to change or withdrawal without notice.