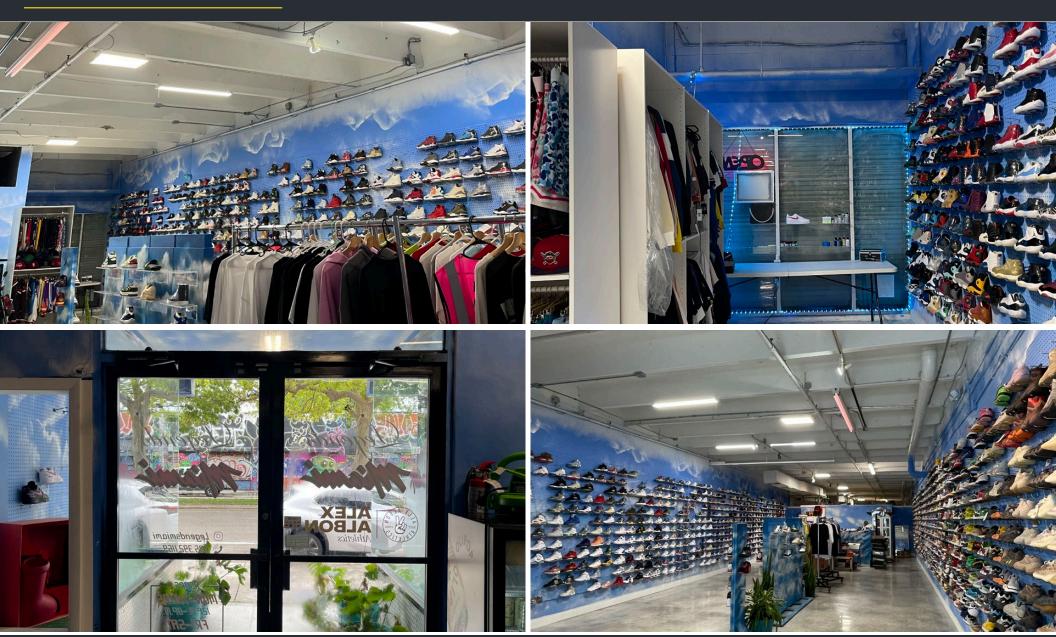

and businesses surround the property, contributing to high foot traffic. The space was recently renovated.

#### SITE SUMMARY

SIZE: +/-3,750 SF

ALLOWED USES: RETAIL, SHOWROOM, OFFICE, ETC.

PARKING: 33 on-site spots, Street (Pay-by-Phone)

ZONING: T5-O (NRD-1)

ASKING PRICE: \$40/SF + NNN expenses

#### **HIGHLIGHTS**

- HIGH CEILINGS (+/- 14FT)
- LONG, OPEN SPACE
- PARKING ON-SITE
- SIGNAGE OPPORTUNITY IN HIGH TRAFFIC AREA
- LOCATED MINUTES FROM MIDTOWN, DESIGN DISTRICT, EDGEWATER, DOWNTOWN MIAMI
- EASY ACCESS TO I-95
- FLEXIBLE ZONING
- ACCESS THROUGH FRONT ONTO THE STREET AND THE BACK INTO THE PARKING LOT
- DOUBLE STREET FRONTAGE, DOOR AND WINDOW





This information has been obtained from sources believed reliable. We have



# **INTERIOR PHOTOS**











# **INTERIOR PHOTOS**





# **BACK ROOM PHOTOS**









2401 NW 5TH AVENUE - MIAMI, FL 33127

This information has been obtained from sources believed reliable. We have not verified it and make no guarantee, warranty or representation about it. COMMERCIAL

# **SOUTHEAST AERIAL VIEW**





# **NORTHEAST AERIAL VIEW**





### **NORTH AERIAL VIEW**





### **STREET VIEW**





#### **STREET VIEW**











### **FLOOR PLANS**







ALEX TSOULFAS
PRESIDENT
ALEX@STL-ADVISORS.COM
305.972.7217

JULIETTE GRUENER

DIRECTOR OF OPERATIONS

JULIETTE@STL-ADVISORS.COM

305.905.1420