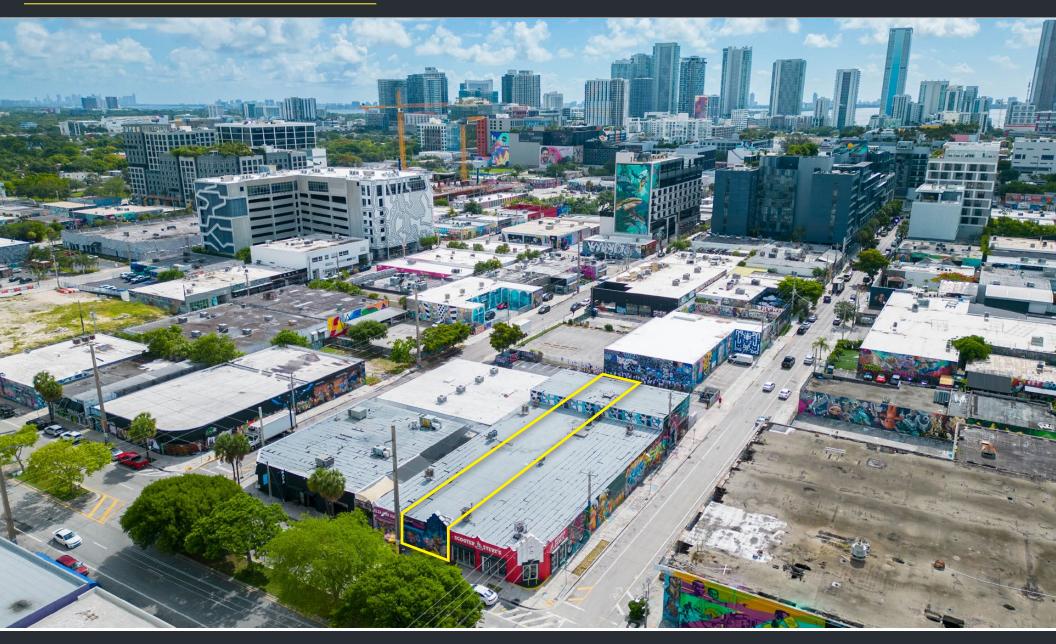

es

#### **HIGHLIGHTS**

- HIGH CEILINGS (+/- 14FT)
- LONG, OPEN SPACE
- PARKING ON-SITE
- SIGNAGE OPPORTUNITY IN HIGH TRAFFIC AREA
- LOCATED MINUTES FROM MIDTOWN, DESIGN DISTRICT, EDGEWATER, DOWNTOWN MIAMI
- EASY ACCESS TO I-95
- FLEXIBLE ZONING
- ACCESS THROUGH FRONT ONTO THE STREET AND THE BACK INTO THE PARKING LOT
- DOUBLE STREET FRONTAGE, DOOR AND WINDOW





This information has been obtained from sources believed reliable. We have



# **INTERIOR PHOTOS**











# **INTERIOR PHOTOS**





# **BACK ROOM PHOTOS**









2401 NW 5TH AVENUE - MIAMI, FL 33127

This information has been obtained from sources believed reliable. We have not verified it and make no guarantee, warranty or representation about it. COMMERCIAL

# **SOUTHEAST AERIAL VIEW**





# **NORTHEAST AERIAL VIEW**





### **NORTH AERIAL VIEW**





### **STREET VIEW**





#### **STREET VIEW**











### **FLOOR PLANS**







ALEX TSOULFAS
PRESIDENT
ALEX@STL-ADVISORS.COM
305.972.7217

JULIETTE GRUENER

DIRECTOR OF OPERATIONS

JULIETTE@STL-ADVISORS.COM

305.905.1420