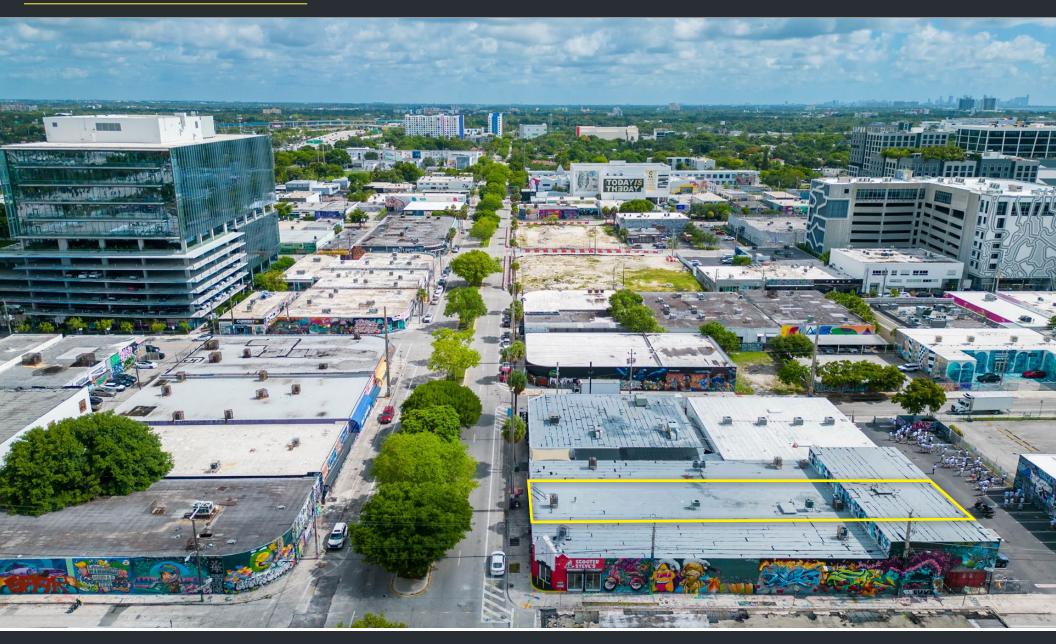

CEILINGS (+/- 14FT)
- LONG, OPEN SPACE
- PARKING ON-SITE
- SIGNAGE OPPORTUNITY IN HIGH TRAFFIC AREA
- LOCATED MINUTES FROM MIDTOWN, DESIGN DISTRICT, EDGEWATER, DOWNTOWN MIAMI
- EASY ACCESS TO I-95
- FLEXIBLE ZONING
- ACCESS THROUGH FRONT ONTO THE STREET AND THE BACK INTO THE PARKING LOT
- DOUBLE STREET FRONTAGE, DOOR AND WINDOW





This information has been obtained from sources believed reliable. We have



# **INTERIOR PHOTOS**











# **INTERIOR PHOTOS**





# **BACK ROOM PHOTOS**









2401 NW 5TH AVENUE - MIAMI, FL 33127

This information has been obtained from sources believed reliable. We have not verified it and make no guarantee, warranty or representation about it. COMMERCIAL

# **SOUTHEAST AERIAL VIEW**





# **NORTHEAST AERIAL VIEW**





### **NORTH AERIAL VIEW**





### **STREET VIEW**





#### **STREET VIEW**











### **FLOOR PLANS**







ALEX TSOULFAS
PRESIDENT
ALEX@STL-ADVISORS.COM
305.972.7217

JULIETTE GRUENER

DIRECTOR OF OPERATIONS

JULIETTE@STL-ADVISORS.COM

305.905.1420