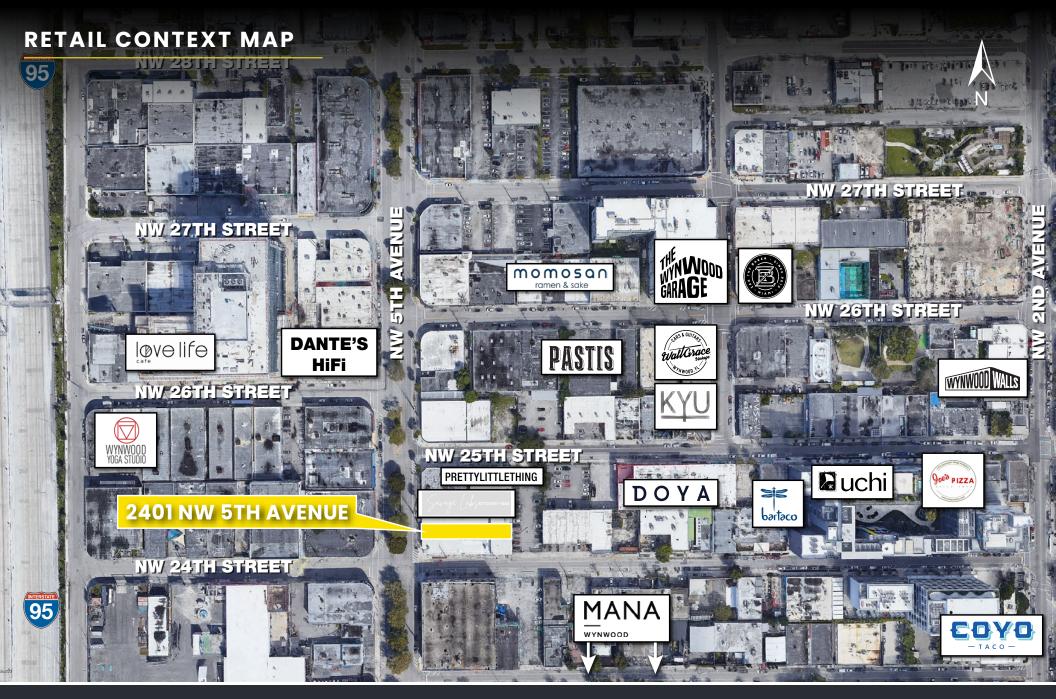

#### **OVERVIEW**

Prime retail space available for lease in Wynwood, located on the 5th Avenue corridor. The property is located in a hot-spot between 24th street and 25th street. Popular restaurants and businesses surround the property, contributing to high foot traffic. The space was recently renovated.

#### **HIGHLIGHTS**

- HIGH CEILINGS (+/- 14FT)
- LONG, OPEN SPACE
- PARKING ON-SITE
- SIGNAGE OPPORTUNITY IN HIGH TRAFFIC AREA
- LOCATED MINUTES FROM MIDTOWN, DESIGN DISTRICT, EDGEWATER, DOWNTOWN MIAMI
- EASY ACCESS TO I-95
- FLEXIBLE ZONING
- ACCESS THROUGH FRONT ONTO THE STREET AND THE BACK INTO THE PARKING LOT
- DOUBLE STREET FRONTAGE, DOOR AND WINDOW