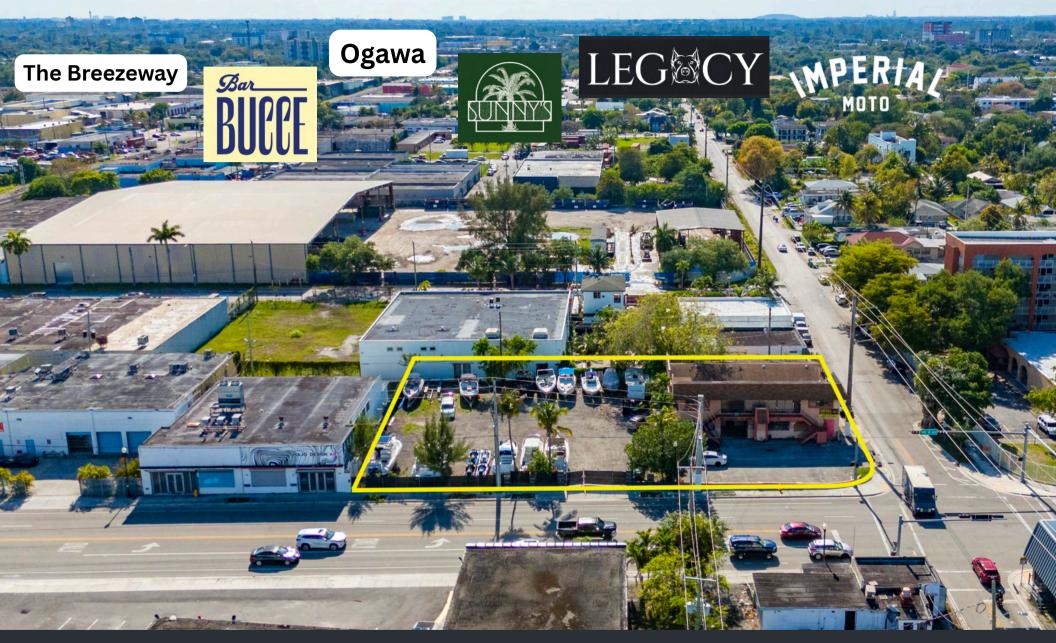

is surrounded by a number of upcoming developments and is located less then 0.25 miles east of a 27 Acre adaptive re-use neighborhood development project.

## PROPERTY SUMWARY

**Lot Size:** 25,332 SF

Building Size: 5,460 SF (tear-down)

Zoning: D2

**Allowed Uses:** Industrial, Automotive,

Flex, Office, Retail, Restaurant, Entertainment

Etc...

**Note:** Multi-Family Development up to 19 stories is allowed with SB102 (Live Local).

**Allowed Height:** 8 Stories

**Max. Lot Coverage:** 90%

**Asking Price:** \$3,500,000



7424-7488 NE 2<sup>nd</sup> Avenue, Miami, FL 33138



# PROPERTY IMAGE





### **BIRDSEYE VIEW**





## **RETAIL WITHIN 0.25 - 0.5 MILES**





### **LITTLE RIVER - IN THE NEWS**











7424-7488 NE 2<sup>nd</sup> Avenue, Miami, FL 33138



#### **WEST VIEW**



7424-7488 NE 2<sup>nd</sup> Avenue, Miami, FL 33138







# **Presented Exclusively By**



**Alex Tsoulfas** 

President 305-972-7217 Alex@stl-advisors.com