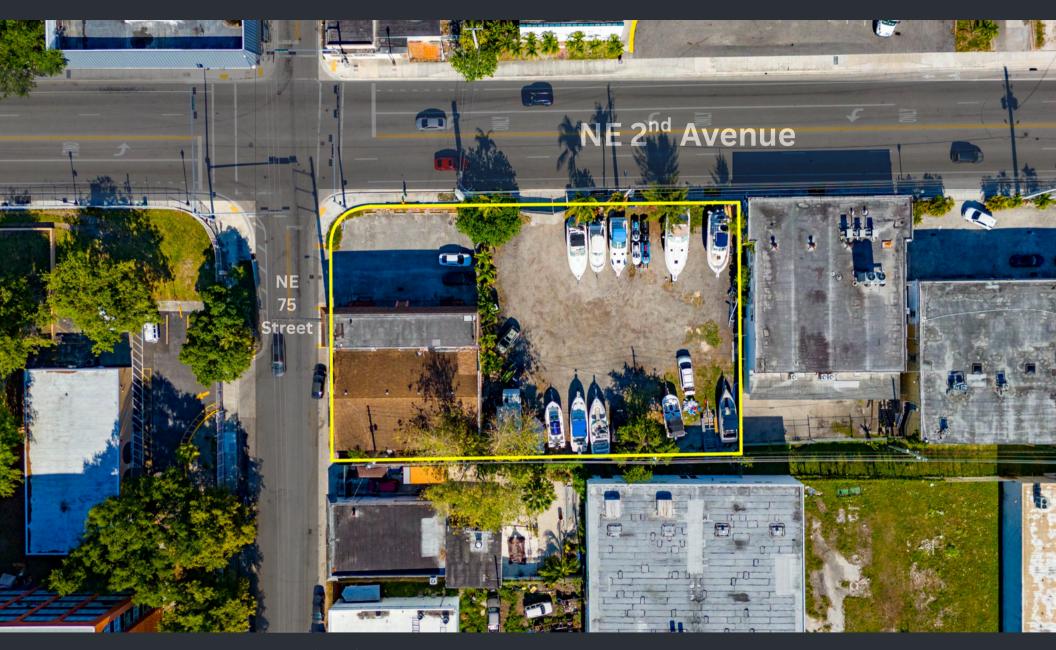

## PROPERTY SUMWARY

**Lot Size:** 25,332 SF

Building Size: 5,460 SF (tear-down)

Zoning: D2

**Allowed Uses:** Industrial, Automotive,

Flex, Office, Retail, Restaurant, Entertainment

Etc...

**Note:** Multi-Family Development up to 19 stories is allowed with SB102 (Live Local).