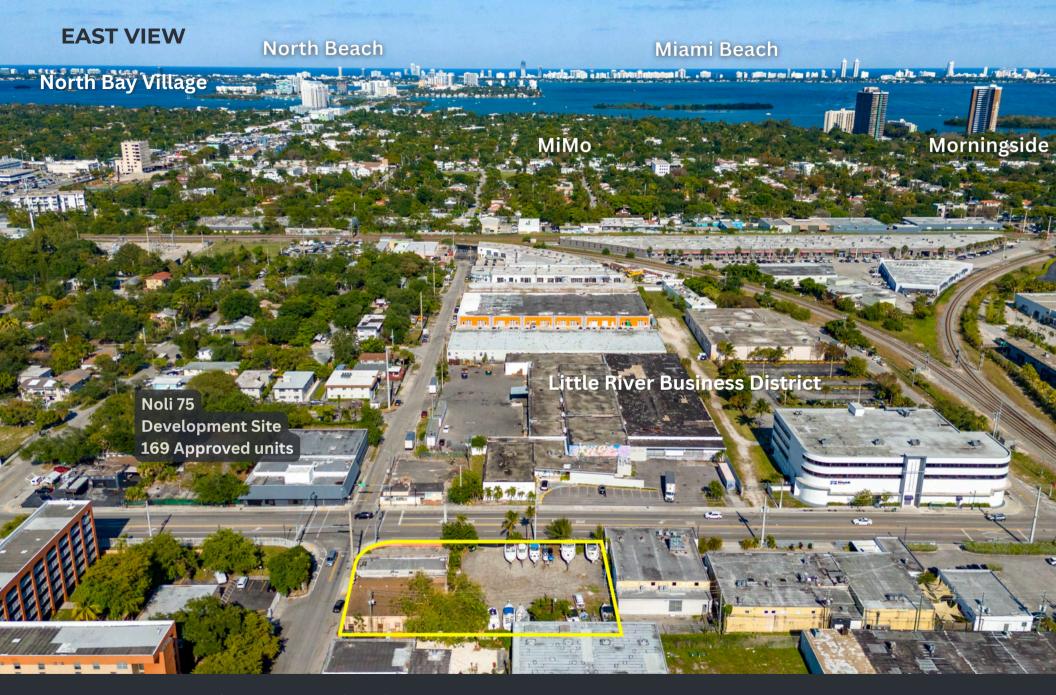

The property is surrounded by a number of upcoming developments and is located less then 0.25 miles east of a 27 Acre adaptive re-use neighborhood development project.

#### **WEST VIEW**

7424-7488 NE 2<sup>nd</sup> Avenue, Miami, FL 33138