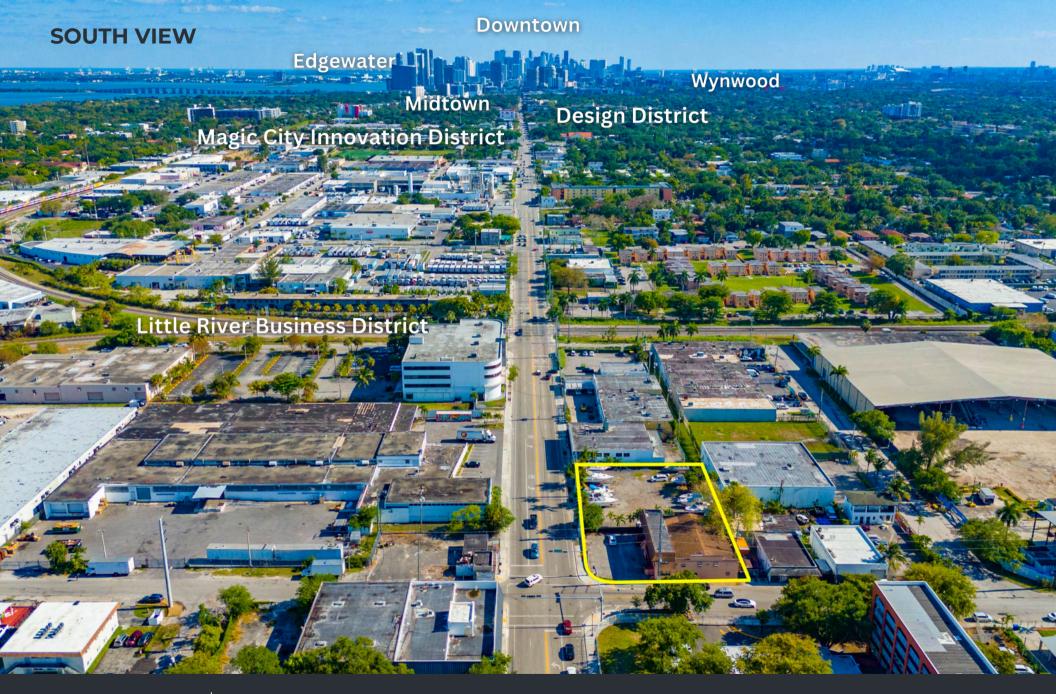

#### **WEST VIEW**

7424-7488 NE 2<sup>nd</sup> Avenue, Miami, FL 33138

The property is surrounded by a number of upcoming developments and is located less then 0.25 miles east of a 27 Acre adaptive re-use neighborhood development project.