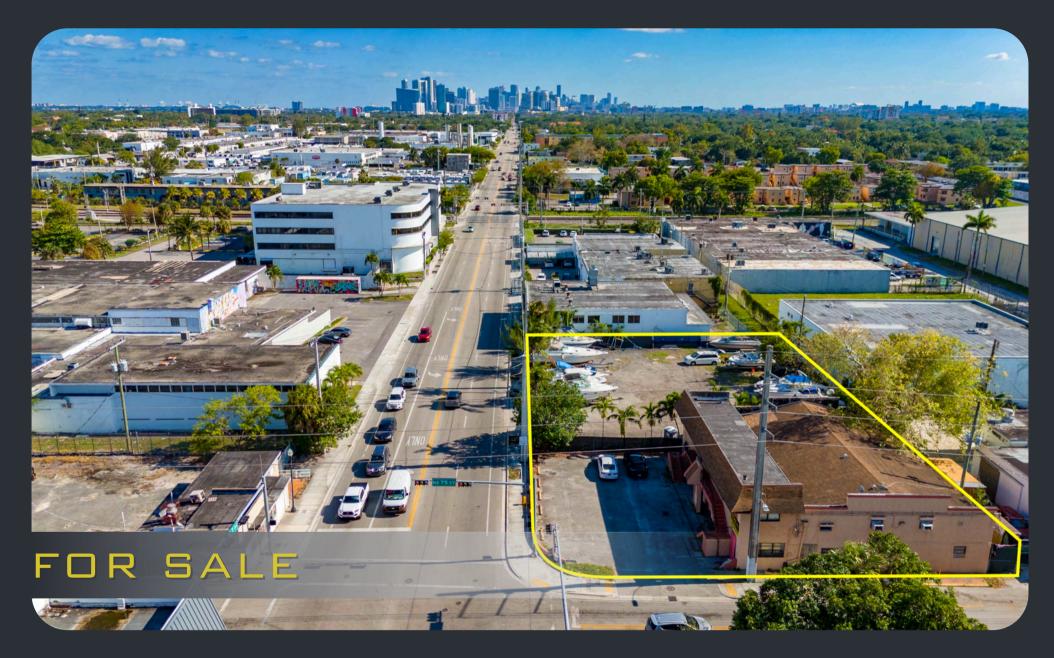

7424-7488 NE 2nd Avenue, Miami, FL 33138

MAIN CORRIDOR INDUSTRIAL LAND

LITTLE RIVER

### **OVERVIEW**

Opportunity to purchase industrial & mixed-use land located on a hard corner of NE 2<sup>nd</sup> Avenue, one of Miami's Main Corridors. NE 2 Ave connects the Downtown Core, to Edgewater, the Design District and Little River. Zoned D2, the property has one of the most favorable zoning designations in the City of Miami, allowing for a wide variety of uses beyond just Industrial such as Retail, Entertainment, Restaurant, and Office. The property also has a short term tenant in place, producing moderate income.

### **BIRDSEYE VIEW**