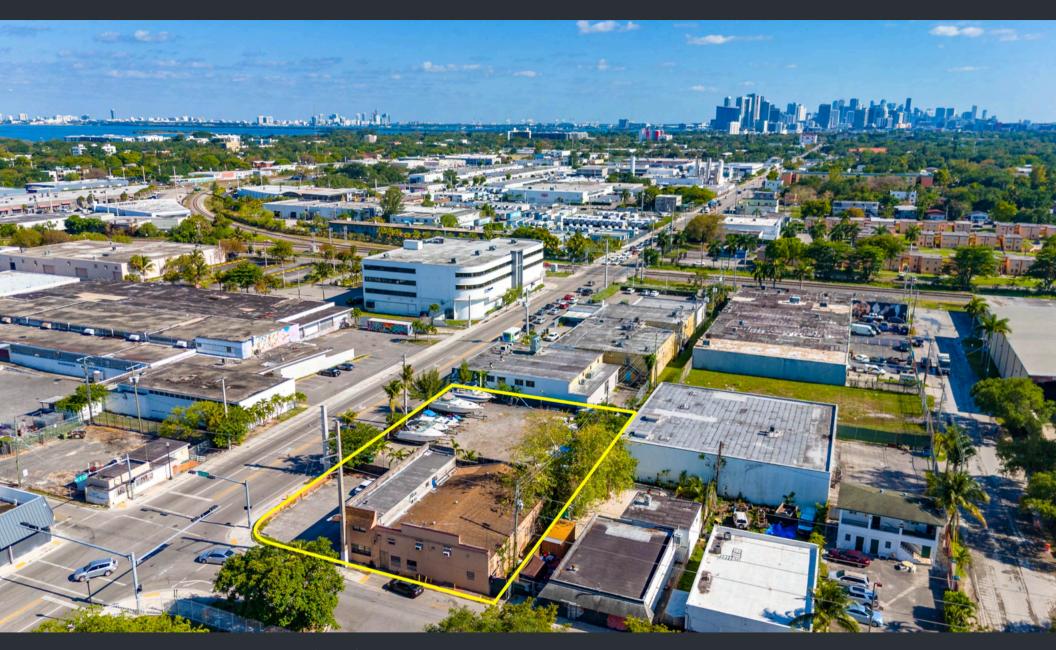

a wide variety of uses beyond just Industrial such as Retail, Entertainment, Restaurant, and Office. The property also has a short term tenant in place, producing moderate income.

The property is surrounded by a number of upcoming developments and is located less then 0.25 miles east of a 27 Acre adaptive re-use neighborhood development project.

## PROPERTY SUMWARY

**Lot Size:** 25,332 SF

Building Size: 5,460 SF (tear-down)

Zoning: D2

**Allowed Uses:** Industrial, Automotive,

Flex, Office, Retail, Restaurant, Entertainment

Etc...

**Note:** Multi-Family Development up to 19 stories is allowed with SB102 (Live Local).

**Allowed Height:** 8 Stories

**Max. Lot Coverage:** 90%

**Asking Price:** \$3,500,000



7424-7488 NE 2<sup>nd</sup> Avenue, Miami, FL 33138



# PROPERTY IMAGE





### **BIRDSEYE VIEW**





## **RETAIL WITHIN 0.25 - 0.5 MILES**





### **LITTLE RIVER - IN THE NEWS**











7424-7488 NE 2<sup>nd</sup> Avenue, Miami, FL 33138



#### **WEST VIEW**



7424-7488 NE 2<sup>nd</sup> Avenue, Miami, FL 33138







# **Presented Exclusively By**



**Alex Tsoulfas** 

President 305-972-7217 Alex@stl-advisors.com