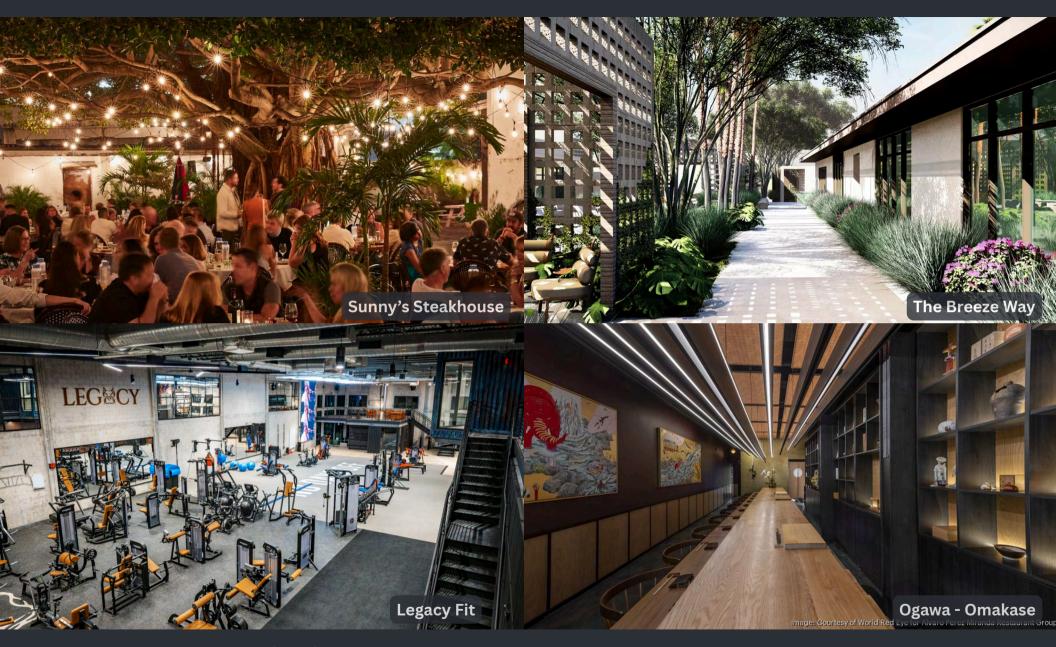

inment, Restaurant, and Office. The property also has a short term tenant in place, producing moderate income.

The property is surrounded by a number of upcoming developments and is located less then 0.25 miles east of a 27 Acre adaptive re-use neighborhood development project.

## PROPERTY SUMWARY

**Lot Size:** 25,332 SF

Building Size: 5,460 SF (tear-down)

Zoning: D2

**Allowed Uses:** Industrial, Automotive,

Flex, Office, Retail, Restaurant, Entertainment

Etc...

**Note:** Multi-Family Development up to 19 stories is allowed with SB102 (Live Local).

**Allowed Height:** 8 Stories

**Max. Lot Coverage:** 90%

**Asking Price:** \$3,500,000



7424-7488 NE 2<sup>nd</sup> Avenue, Miami, FL 33138



# PROPERTY IMAGE





### **BIRDSEYE VIEW**





## **RETAIL WITHIN 0.25 - 0.5 MILES**





### **LITTLE RIVER - IN THE NEWS**











7424-7488 NE 2<sup>nd</sup> Avenue, Miami, FL 33138



#### **WEST VIEW**



7424-7488 NE 2<sup>nd</sup> Avenue, Miami, FL 33138







# **Presented Exclusively By**



**Alex Tsoulfas** 

President 305-972-7217 Alex@stl-advisors.com