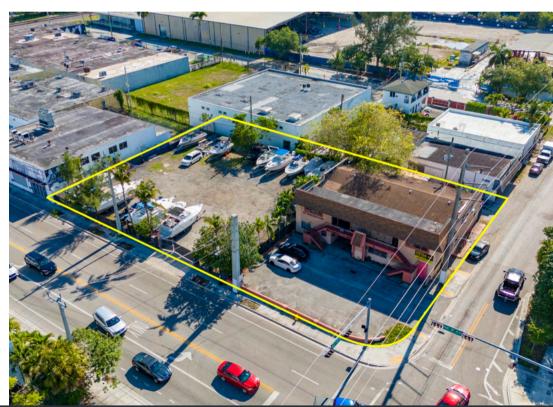

f the most favorable zoning designations in the City of Miami, allowing for a wide variety of uses beyond just Industrial such as Retail, Entertainment, Restaurant, and Office. The property also has a short term tenant in place, producing moderate income.

The property is surrounded by a number of upcoming developments and is located less then 0.25 miles east of a 27 Acre adaptive re-use neighborhood development project.

## PROPERTY SUMWARY

**Lot Size:** 25,332 SF

Building Size: 5,460 SF (tear-down)

Zoning: D2

**Allowed Uses:** Industrial, Automotive,

Flex, Office, Retail, Restaurant, Entertainment

Etc...

**Note:** Multi-Family Development up to 19 stories is allowed with SB102 (Live Local).

**Allowed Height:** 8 Stories

**Max. Lot Coverage:** 90%

**Asking Price:** \$3,500,000



7424-7488 NE 2<sup>nd</sup> Avenue, Miami, FL 33138



# PROPERTY IMAGE





### **BIRDSEYE VIEW**





## **RETAIL WITHIN 0.25 - 0.5 MILES**





### **LITTLE RIVER - IN THE NEWS**











7424-7488 NE 2<sup>nd</sup> Avenue, Miami, FL 33138



#### **WEST VIEW**



7424-7488 NE 2<sup>nd</sup> Avenue, Miami, FL 33138







# **Presented Exclusively By**



**Alex Tsoulfas** 

President 305-972-7217 Alex@stl-advisors.com