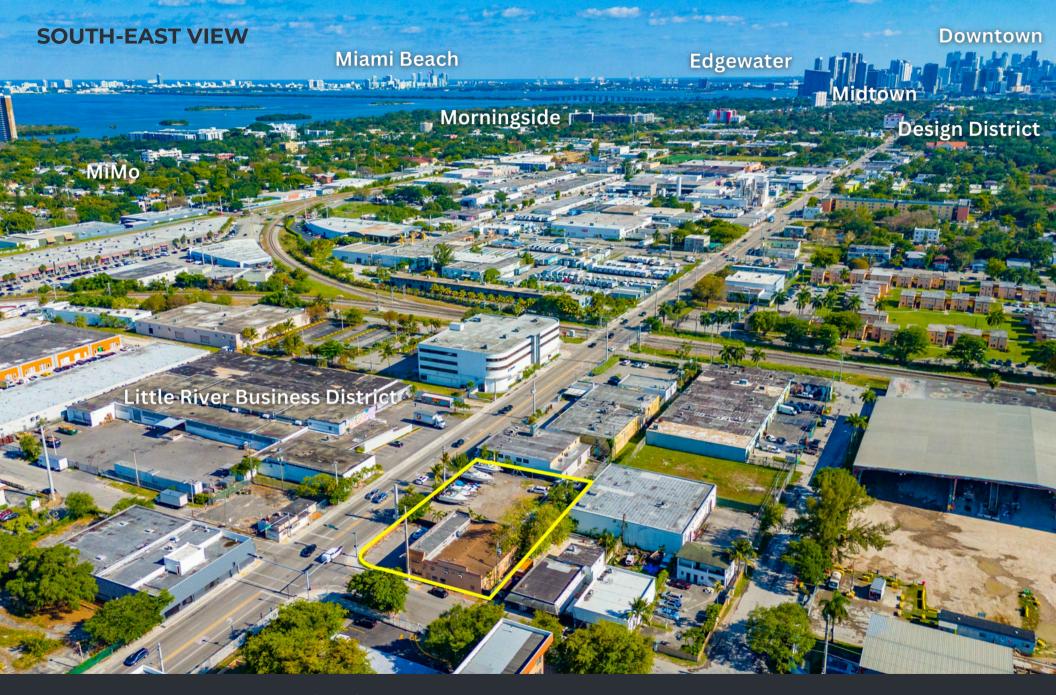

### **BIRDSEYE VIEW**

The property is surrounded by a number of upcoming developments and is located less then 0.25 miles east of a 27 Acre adaptive re-use neighborhood development project.