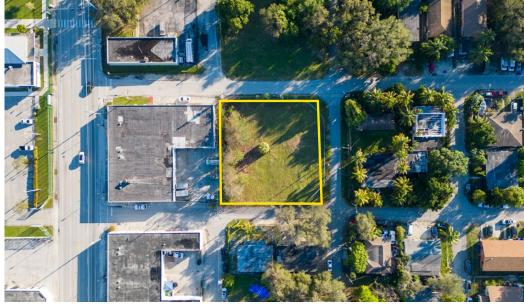

# EAST VIEW - IN THE AREA EL BAGEL CHASE **BISCAYNE BOULEVARD** HAGERTY CROSSFIT DOG KINGDOM MIAMI LA WAGYERIA BROWLASH MOE STUDIO MIAMI MIXED MEDIA ART LIFE GALLERY LITTLE RIVER **FIORITO NE 2ND AVENUE** INHALE MIAMI

# **AERIAL PHOTOS**

LEGAL DISCRIPTION:
LIGHT PART AND THE ADDITION TO EMERALD COURTY, excording to the Plat thereof, as recorded in Plat Book 7, Page 85, of the Public Records of Massin-Dack County, Provide, and Los 79 and 80 of "RE-PLAT OF LAND LYNIG BAST OF LOTS 79 AND 80 AND WEST OF LOTS 24 AND 81, AMSD LA, OF LOTS 79 AND 80 AND WEST OF LOTS 24 AND 81, AMSD LA, OF LOTS 79 AND 80 AND REST PART ADDITION TO EMERALD COURTY, excording to the Plat Bened, as recorded in