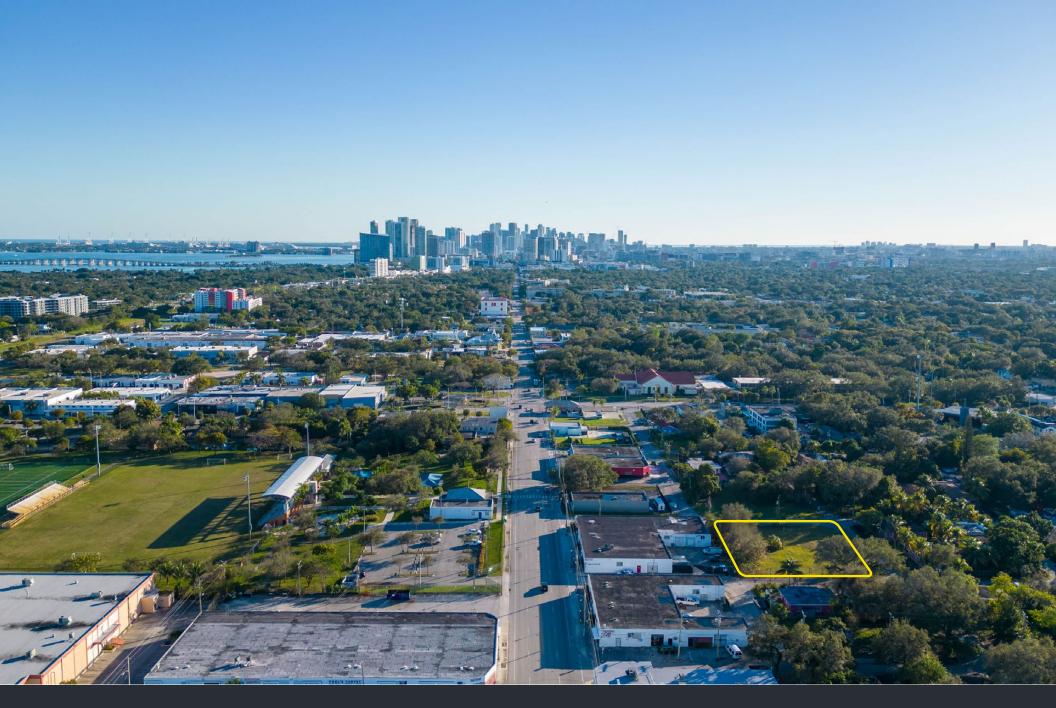

# **AERIAL PHOTOS**

LEGAL DISCRIPTION:
LIGHT PART AND THE ADDITION TO EMERALD COURTY, excording to the Plat thereof, as recorded in Plat Book 7, Page 85, of the Public Records of Massin-Dack County, Provide, and Los 79 and 80 of "RE-PLAT OF LAND LYNIG BAST OF LOTS 79 AND 80 AND WEST OF LOTS 24 AND 81, AMSD LA, OF LOTS 79 AND 80 AND WEST OF LOTS 24 AND 81, AMSD LA, OF LOTS 79 AND 80 AND REST PART ADDITION TO EMERALD COURTY, excording to the Plat Bened, as recorded in