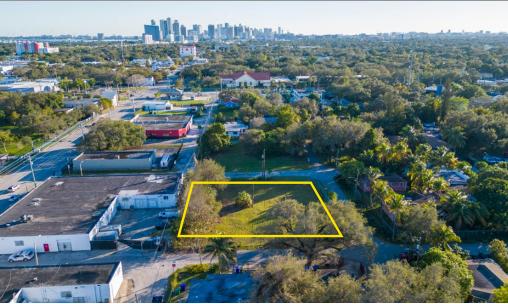

# **AERIAL PHOTOS**

LEGAL DISCRIPTION:
LIGHT PART AND THE ADDITION TO EMERALD COURTY, excording to the Plat thereof, as recorded in Plat Book 7, Page 85, of the Public Records of Massin-Dack County, Provide, and Los 79 and 80 of "RE-PLAT OF LAND LYNIG BAST OF LOTS 79 AND 80 AND WEST OF LOTS 24 AND 81, AMSD LA, OF LOTS 79 AND 80 AND WEST OF LOTS 24 AND 81, AMSD LA, OF LOTS 79 AND 80 AND REST PART ADDITION TO EMERALD COURTY, excording to the Plat Bened, as recorded in