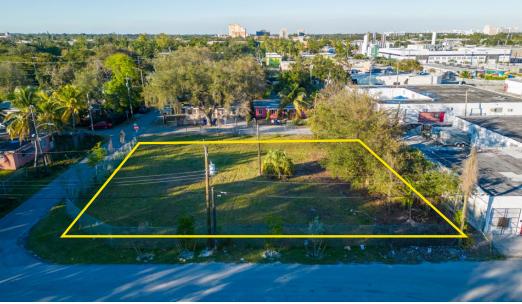

# **SOUTHEAST VIEW**

# **AERIAL PHOTOS**

LEGAL DISCRIPTION:
LIGHT PART AND THE ADDITION TO EMERALD COURTY, excording to the Plat thereof, as recorded in Plat Book 7, Page 85, of the Public Records of Massin-Dack County, Provide, and Los 79 and 80 of "RE-PLAT OF LAND LYNIG BAST OF LOTS 79 AND 80 AND WEST OF LOTS 24 AND 81, AMSD LA, OF LOTS 79 AND 80 AND WEST OF LOTS 24 AND 81, AMSD LA, OF LOTS 79 AND 80 AND REST PART ADDITION TO EMERALD COURTY, excording to the Plat Bened, as recorded in