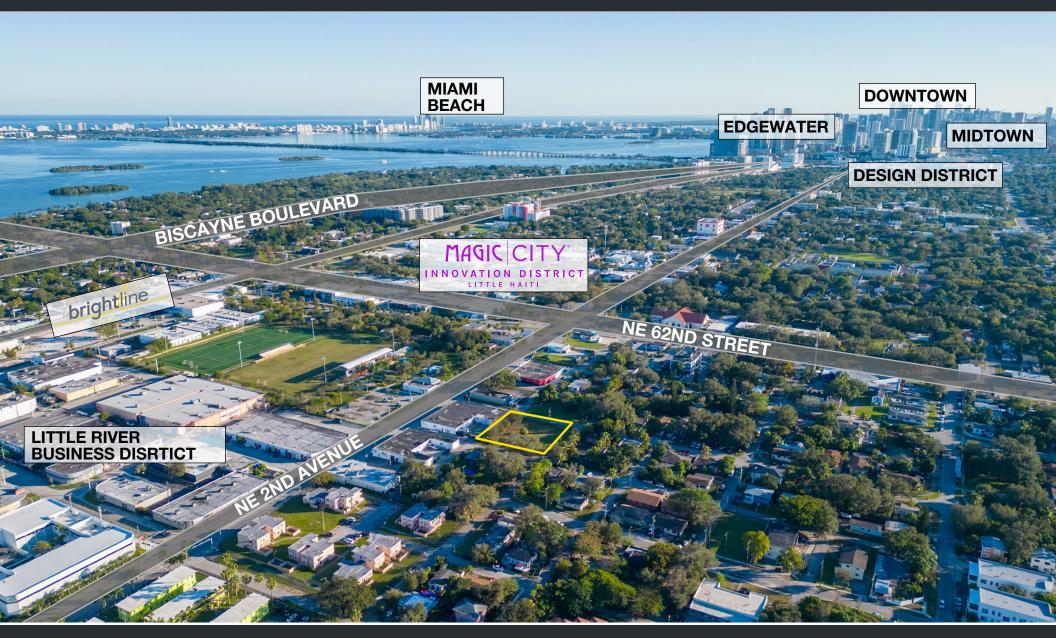

# **OVERVIEW**

Opportunity to purchase a prime development lot in a rapidly emerging neighborhood. 159 NE 64 Street is located between the Magic City Innovation District and the red hot Little River market, locations tapped by pioneering investors to undergo a Wynwood like transformation.

# **HIGHLIGHTS**

- OPTIMAL LOCATION NEAR TRENDY RETAILERS
- LOCATED NEAR MAGIC CITY INNOVATION DISTRICT

AND LITTLE RIVER BUSINESS DISTRICT

OPPORTUNITY ZONE