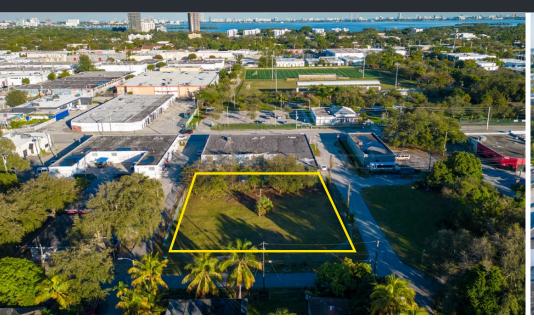

# **AERIAL PHOTOS**

LEGAL DISCRIPTION:
LIGHT PART AND THE ADDITION TO EMERALD COURTY, excording to the Plat thereof, as recorded in Plat Book 7, Page 85, of the Public Records of Massin-Dack County, Provide, and Los 79 and 80 of "RE-PLAT OF LAND LYNIG BAST OF LOTS 79 AND 80 AND WEST OF LOTS 24 AND 81, AMSD LA, OF LOTS 79 AND 80 AND WEST OF LOTS 24 AND 81, AMSD LA, OF LOTS 79 AND 80 AND REST PART ADDITION TO EMERALD COURTY, excording to the Plat Bened, as recorded in